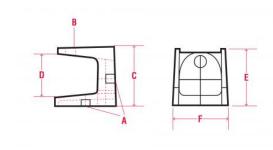

#### Dimensions

| Dimension A (Inches) | 1/4-20       |
|----------------------|--------------|
| Dimension B (Inches) | 5/16 - 1-1/8 |
| Dimension C (Inches) | 1-5/8        |
| Dimension D (Inches) | 7/8          |
| Dimension E (Inches) | 1-1/2        |
| Dimension F (Inches) | 1-1/4        |