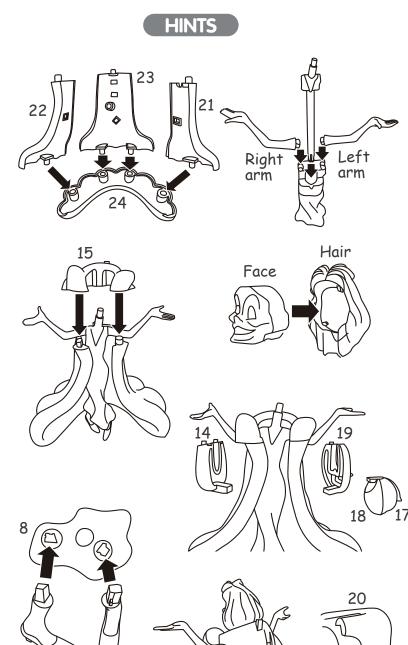

## CRUELLA DE VIL INSTRUCTIONS

- 1. Please count and make sure all pieces are present before assembly.
- 2. The pole pieces are delicate. To prevent damage, do not use excessive force.
- 3. Assemble crystal puzzle by putting the puzzle pieces together in the order shown below.
- 4. Piece numbers are not necessarily in the order of assembly. Some pieces do not have numbers.
- 5. Missing a piece? Email consumer@ugames.com with missing piece number.

| Step | Piece No. |    |
|------|-----------|----|
| 22   | Coat      | 15 |
| 23   |           | 14 |
| 24   |           | 19 |
| 25   | Bag       | 17 |
| 26   |           | 18 |
| 27   | Face      |    |
| 28   | Hair      |    |
| 29   | Coat      | 16 |
| 30   |           | 20 |
|      |           |    |

Ø

16

**Right** leg