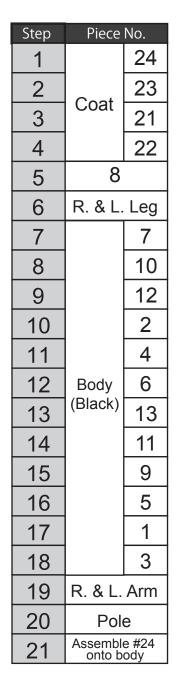

## CRUELLA DE VIL INSTRUCTIONS

- 1. Please count and make sure all pieces are present before assembly.
- 2. The pole pieces are delicate. To prevent damage, do not use excessive force.
- 3. Assemble crystal puzzle by putting the puzzle pieces together in the order shown below.
- 4. Piece numbers are not necessarily in the order of assembly. Some pieces do not have numbers.
- 5. Missing a piece? Email consumer@ugames.com with missing piece number.

| Step | Piece No. |    |
|------|-----------|----|
| 22   | Coat      | 15 |
| 23   |           | 14 |
| 24   |           | 19 |
| 25   | Bag       | 17 |
| 26   |           | 18 |
| 27   | Face      |    |
| 28   | Hair      |    |
| 29   | Coat      | 16 |
| 30   |           | 20 |
|      |           |    |