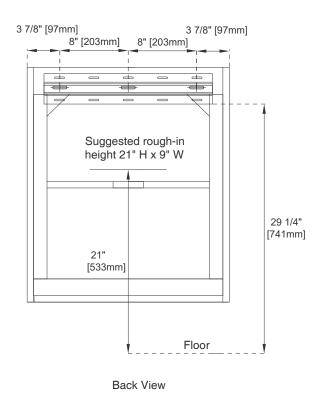

## **Dimension**

Width: 23-5/8"
Depth: 18-1/8"
Height: 27-1/2"
Rough-In Height: 21"

Top View

Knob

Front View

All dimensions are nominal Diagrams are of cabinet only–James Martin Optional integrated sinktops are not shown

Side View

All dimensions are nominal Diagrams are of cabinet only–James Martin Optional integrated sinktops are not shown