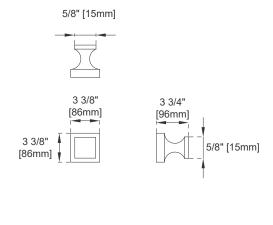

## **Dimension**

Width: 23-5/8"
Depth: 18-1/8"
Height: 27-1/2"
Rough-In Height: 21"

Top View

Knob

Front View

All dimensions are nominal Diagrams are of cabinet only–James Martin Optional integrated sinktops are not shown

Side View

All dimensions are nominal Diagrams are of cabinet only–James Martin Optional integrated sinktops are not shown