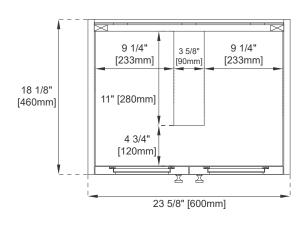

## **Dimension**

Width: 23-5/8"
Depth: 18-1/8"
Height: 27-1/2"
Rough-In Height: 21"

Top View

Knob

Front View

All dimensions are nominal Diagrams are of cabinet only–James Martin Optional integrated sinktops are not shown

Side View

All dimensions are nominal Diagrams are of cabinet only–James Martin Optional integrated sinktops are not shown