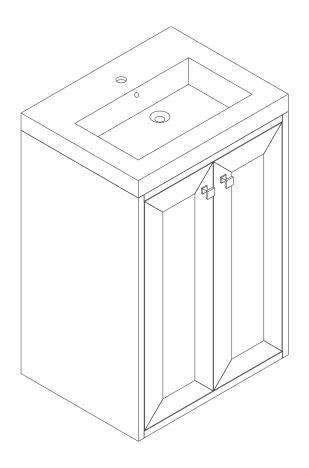

## **Features and Materials**

Solids:Poplar Veneers: Poplar Panels: Plywood

Installation Type: Floor Standing with Base or Wall Mounted

Number of Basins: One, Integrated Sinktop

Sinktop Included: No, Sold Separately (CSP-S2418-WG)

Basin Overflow: Yes, Rear Facing

Number of Doors: Two

Assembly Type: Attach Optional Metal Base for Freestanding (hardware included)

Hardware Material and Finish: GW -Antimony in Champagne Brass;

WLW- Antimony in Satin Nickel Fits Drain Hole Size: 1-3/4" European Soft Close Hinges