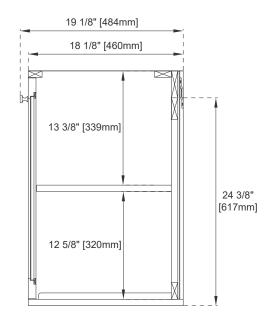

## **Dimension**

Width: 23-5/8"
Depth: 18-1/8"
Height: 27-1/2"
Rough-In Height: 21"

Top View

Knob

Front View

All dimensions are nominal Diagrams are of cabinet only–James Martin Optional integrated sinktops are not shown

Side View

All dimensions are nominal Diagrams are of cabinet only–James Martin Optional integrated sinktops are not shown