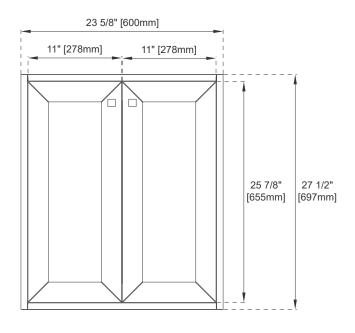

## **Dimension**

Width: 23-5/8"
Depth: 18-1/8"
Height: 27-1/2"
Rough-In Height: 21"

Top View

Knob

Front View

All dimensions are nominal Diagrams are of cabinet only–James Martin Optional integrated sinktops are not shown

Side View

All dimensions are nominal Diagrams are of cabinet only–James Martin Optional integrated sinktops are not shown