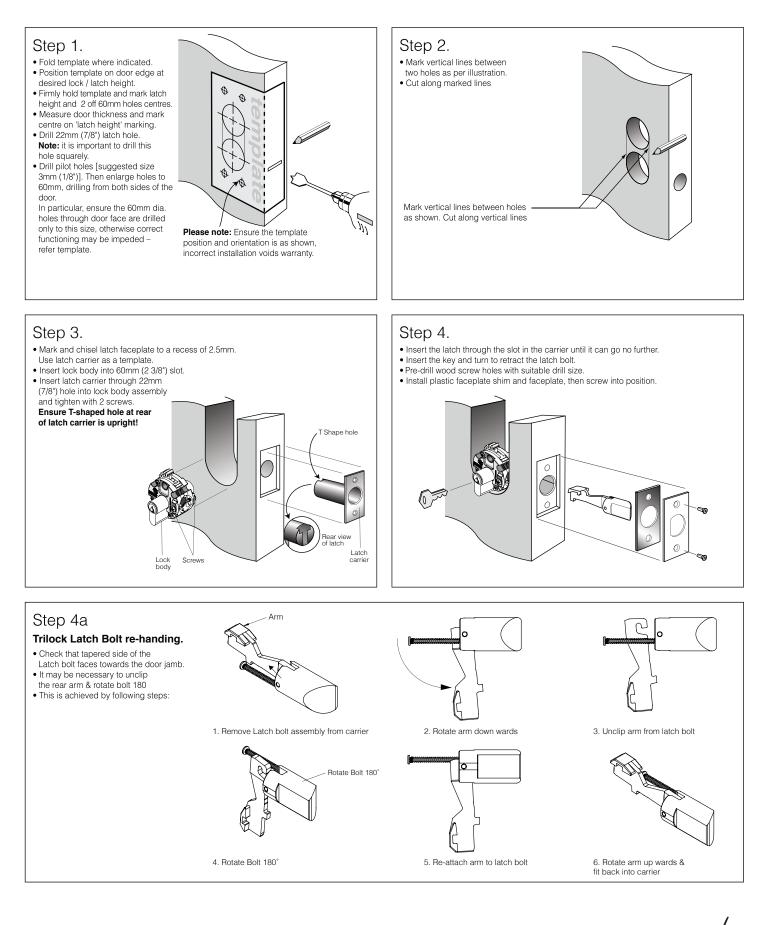

Single Pull Handle Version - Suits 35mm to 45mm door thickness



NOTE: • carefully follow these instructions when installing.
• do not overtighten screws.
• use of power driver is not recommended.
• fully remove the Trilock prior to painting the door to avoid harming the product's finish.



Patent Pending

Single Pull Handle Version - Suits 35mm to 45mm door thickness



- use of power driver is not recommended.
- fully remove the Trilock prior to painting the door to avoid harming the product's finish.

Single Pull Handle Version - Suits 35mm to 45mm door thickness



Single Pull Handle Version - Suits 35mm to 45mm door thickness



PDGA0055R2 AUG 23

Designed in Australia by Gainsborough Hardware Industries Limited, Melbourne, Australia. A.B.N. 25 004 792 269 www.gainsboroughhardware.com.au