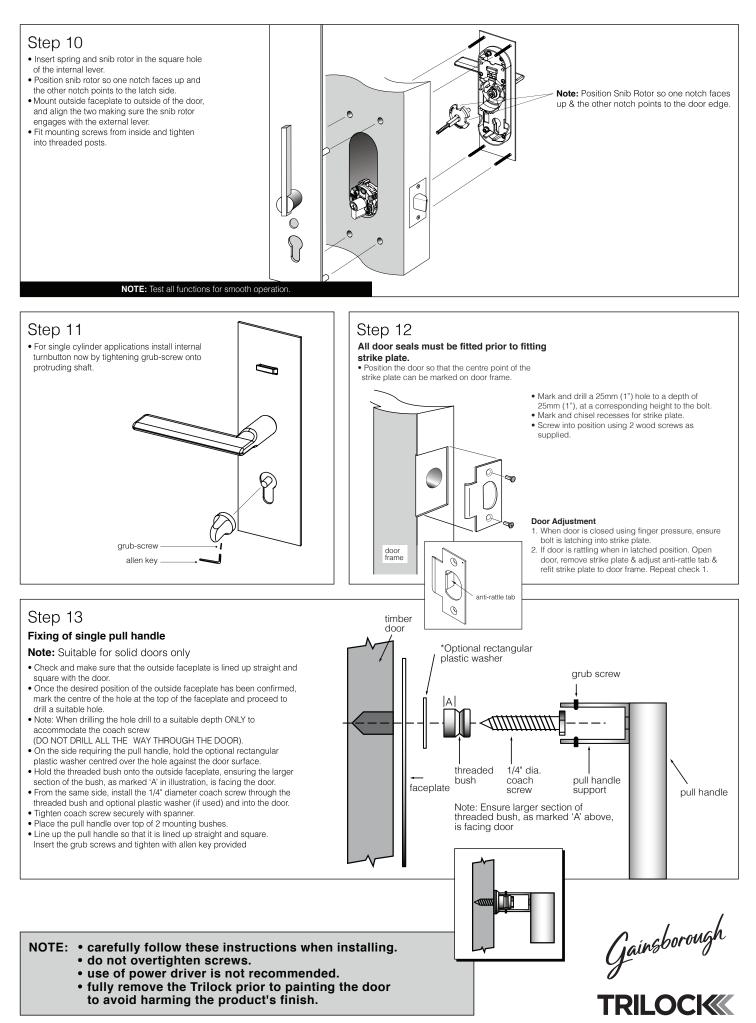

Single Pull Handle Version - Suits 35mm to 45mm door thickness



NOTE: • carefully follow these instructions when installing.
• do not overtighten screws.
• use of power driver is not recommended.
• fully remove the Trilock prior to painting the door to avoid harming the product's finish.



Patent Pending

Single Pull Handle Version - Suits 35mm to 45mm door thickness



- use of power driver is not recommended.
- fully remove the Trilock prior to painting the door to avoid harming the product's finish.

Single Pull Handle Version - Suits 35mm to 45mm door thickness



Single Pull Handle Version - Suits 35mm to 45mm door thickness



PDGA0055R2 AUG 23

Designed in Australia by Gainsborough Hardware Industries Limited, Melbourne, Australia. A.B.N. 25 004 792 269 www.gainsboroughhardware.com.au