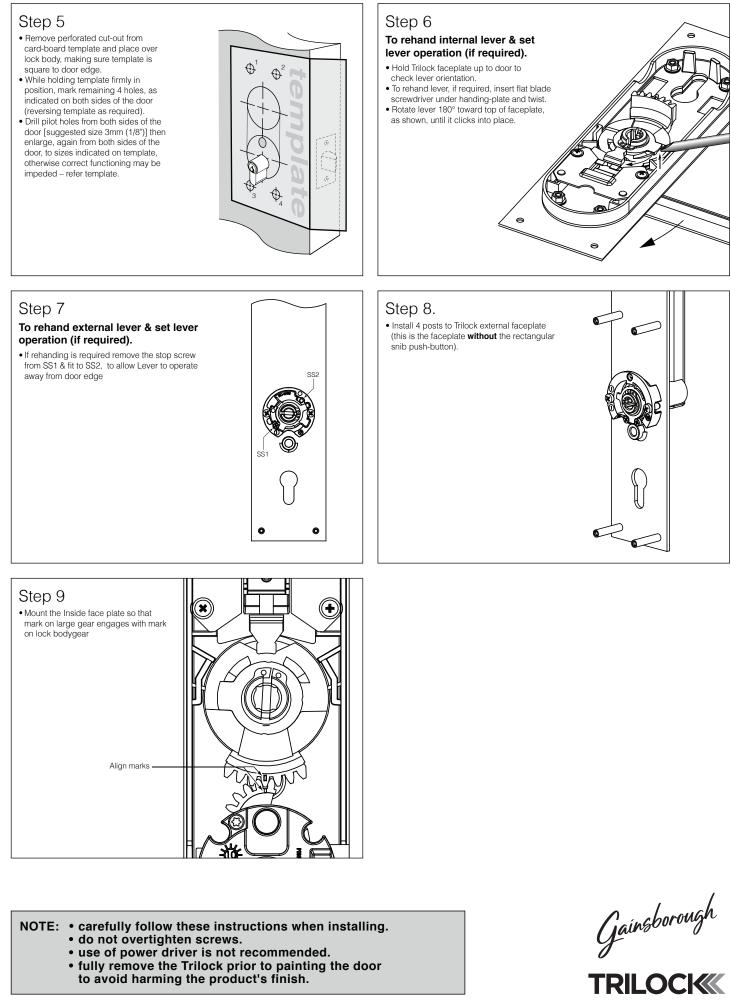

Single Pull Handle Version - Suits 35mm to 45mm door thickness



NOTE: • carefully follow these instructions when installing.
• do not overtighten screws.
• use of power driver is not recommended.
• fully remove the Trilock prior to painting the door to avoid harming the product's finish.



Patent Pending

Single Pull Handle Version - Suits 35mm to 45mm door thickness



- use of power driver is not recommended.
- fully remove the Trilock prior to painting the door to avoid harming the product's finish.

Single Pull Handle Version - Suits 35mm to 45mm door thickness



Single Pull Handle Version - Suits 35mm to 45mm door thickness



PDGA0055R2 AUG 23

Designed in Australia by Gainsborough Hardware Industries Limited, Melbourne, Australia. A.B.N. 25 004 792 269 www.gainsboroughhardware.com.au