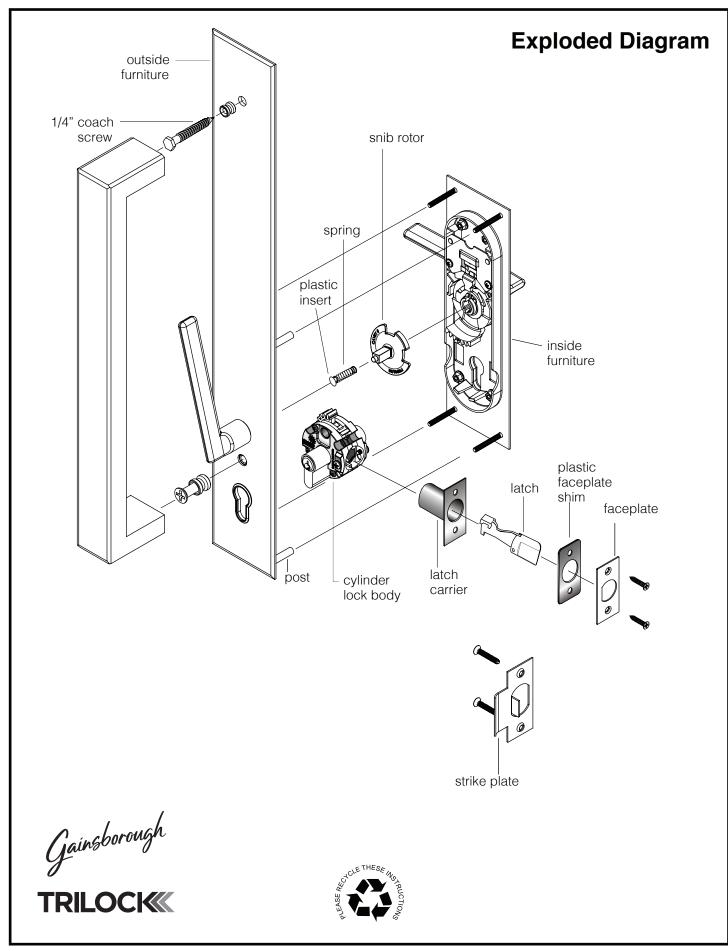

Single Pull Handle Version - Suits 35mm to 45mm door thickness



NOTE: • carefully follow these instructions when installing.
• do not overtighten screws.
• use of power driver is not recommended.
• fully remove the Trilock prior to painting the door to avoid harming the product's finish.



Patent Pending

Single Pull Handle Version - Suits 35mm to 45mm door thickness



- use of power driver is not recommended.
- fully remove the Trilock prior to painting the door to avoid harming the product's finish.

Single Pull Handle Version - Suits 35mm to 45mm door thickness



Single Pull Handle Version - Suits 35mm to 45mm door thickness



PDGA0055R2 AUG 23

Designed in Australia by Gainsborough Hardware Industries Limited, Melbourne, Australia. A.B.N. 25 004 792 269 www.gainsboroughhardware.com.au