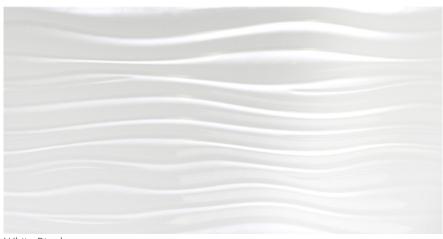

Jazz<sup>™</sup> is an ornamental wall tile with three-dimensional, large-scale designs. Contemporary leaf and ripple-inspired patterns take shape in bright white. Gloss finish allows for specific design statements.

JAZZ<sup>TM</sup>
Glazed Ceramic

White Ripple

White Bloom

recommended.

- Sustainability Attributes

Jazz<sup>m</sup> is a glossy, fashion decorative wall tile that should be handled with care during installations. For best results, avoid abrasive materials while handling, installing, or cleaning, Normal cleaning with soapy water or a non-abrasive glass cleaner is