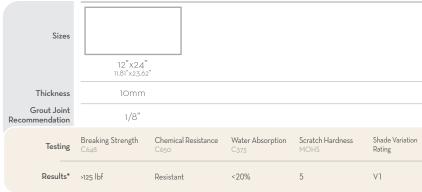

JAZZ<sup>TM</sup>
Glazed Ceramic

White Ripple

White Bloom

recommended.

- Sustainability Attributes

Jazz<sup>m</sup> is a glossy, fashion decorative wall tile that should be handled with care during installations. For best results, avoid abrasive materials while handling, installing, or cleaning, Normal cleaning with soapy water or a non-abrasive glass cleaner is

<sup>\*</sup>For more information visit www.emser.com. Always consult a professional for proper usage and installation.