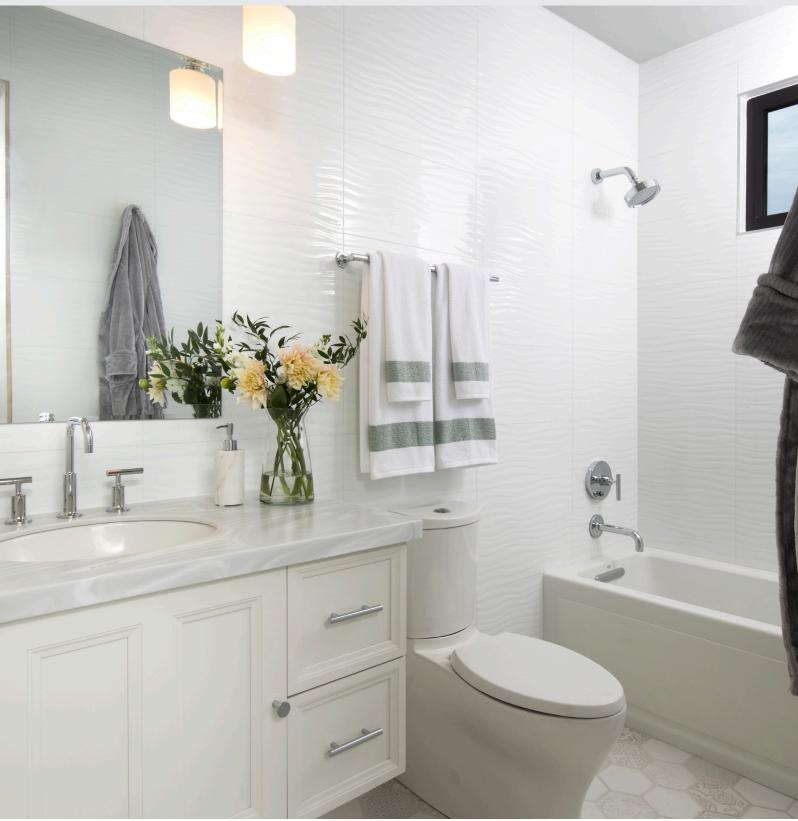

Jazz<sup>™</sup> is an ornamental wall tile with three-dimensional, large-scale designs. Contemporary leaf and ripple-inspired patterns take shape in bright white. Gloss finish allows for specific design statements.

JAZZ<sup>TM</sup>
Glazed Ceramic

White Ripple

White Bloom

recommended.

- Sustainability Attributes

Jazz<sup>m</sup> is a glossy, fashion decorative wall tile that should be handled with care during installations. For best results, avoid abrasive materials while handling, installing, or cleaning, Normal cleaning with soapy water or a non-abrasive glass cleaner is