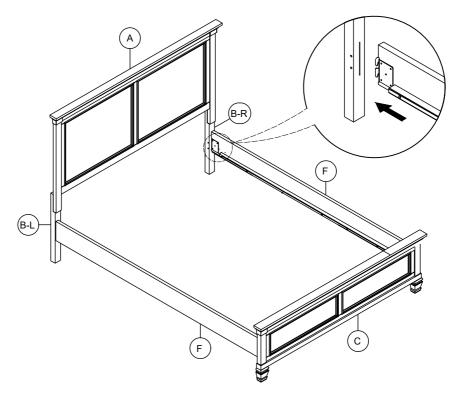

### **ASSEMBLY INSTRUCTIONS TAMARACK KING BED**

STEP 2 Hook the Rail (F) into LSF and RSF Headboard Legs (B-L & B-R) and the Footboard (C)

STEP 3 Assembly the Support legs (E) to the Slats (D)