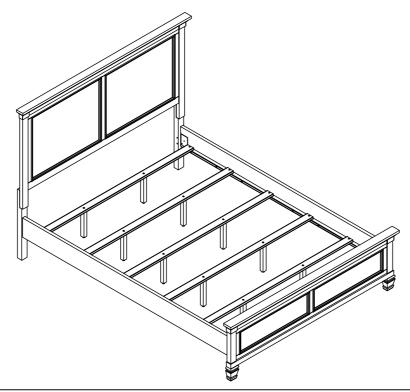

STEP 1 Install the RSF Headboard Leg (B-R) and the LSF Headboard Leg (B-L) to the Headboard (A) by using Allen Key (4) with hardware 1,2,and 3.

### **ASSEMBLY INSTRUCTIONS TAMARACK KING BED**

STEP 2 Hook the Rail (F) into LSF and RSF Headboard Legs (B-L & B-R) and the Footboard (C)

STEP 3 Assembly the Support legs (E) to the Slats (D)

## **ASSEMBLY INSTRUCTIONS TAMARACK KING BED**

STEP 4 Assemble the Slats (D) to the Rails (F) by using a screwdriver with hardware 5. Adlust the Lever on Support Legs (E) to level the bed