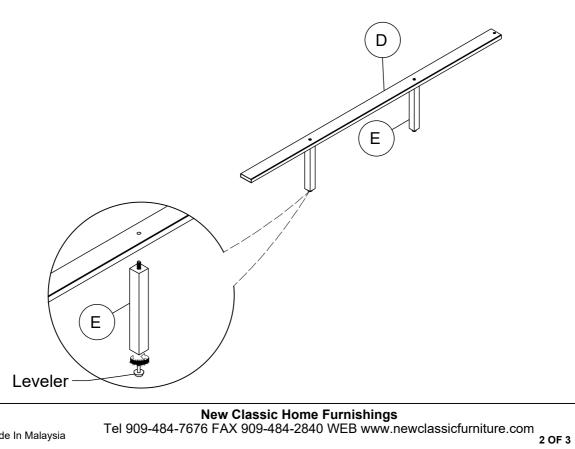

### **ASSEMBLY INSTRUCTIONS TAMARACK KING BED**

STEP 2 Hook the Rail (F) into LSF and RSF Headboard Legs (B-L & B-R) and the Footboard (C)

STEP 3 Assembly the Support legs (E) to the Slats (D)