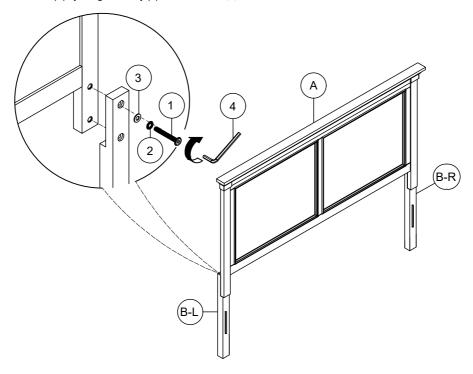

STEP 1 Install the RSF Headboard Leg (B-R) and the LSF Headboard Leg (B-L) to the Headboard (A) by using Allen Key (4) with hardware 1,2,and 3.