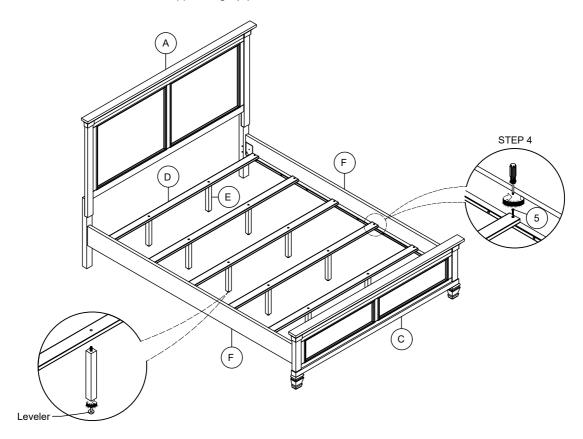

## **ASSEMBLY INSTRUCTIONS TAMARACK KING BED**

STEP 4 Assemble the Slats (D) to the Rails (F) by using a screwdriver with hardware 5. Adlust the Lever on Support Legs (E) to level the bed