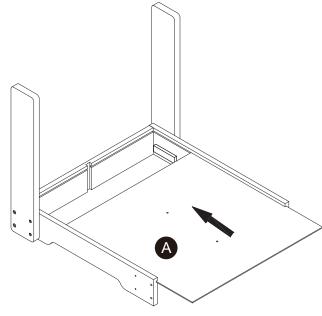

eady, give us a call or email us through our customer care support!

We are always ready to assist you!



### CARE INSTRUCTIONS

To clean your product, use mild soap and water on adamp cloth, Do not use window cleaners or cleaning abrasives as they will scratch the surface and could damage the protective coating.

# **Exploded Drawing**





Scan for assembly instructions.

### **Product Parts** B C D $2 \, \mathsf{pcs}$ 2 pcs 2 pcs 2 pcs G K 2 pcs 2 pcs 2 pcs 4 pcs 2 pcs **Hardware** 1 4 2 3 0.79" 1.38" 1.18" 2.68" Ø4\*30mm Ø4\*35mm Ø5\*68mm Ø5\*20mm מככככככככככככ

8 pcs



**26** pcs

Scan for assembly instructions.

 $8 \, \mathrm{pcs}$ 

 $8 \, \mathrm{pcs}$ 

## WARNING

**CHOKING HAZARD - Small Parts** Not for children under 3 years The product is to be assembled by an adult. 05







Scan for assembly instructions.