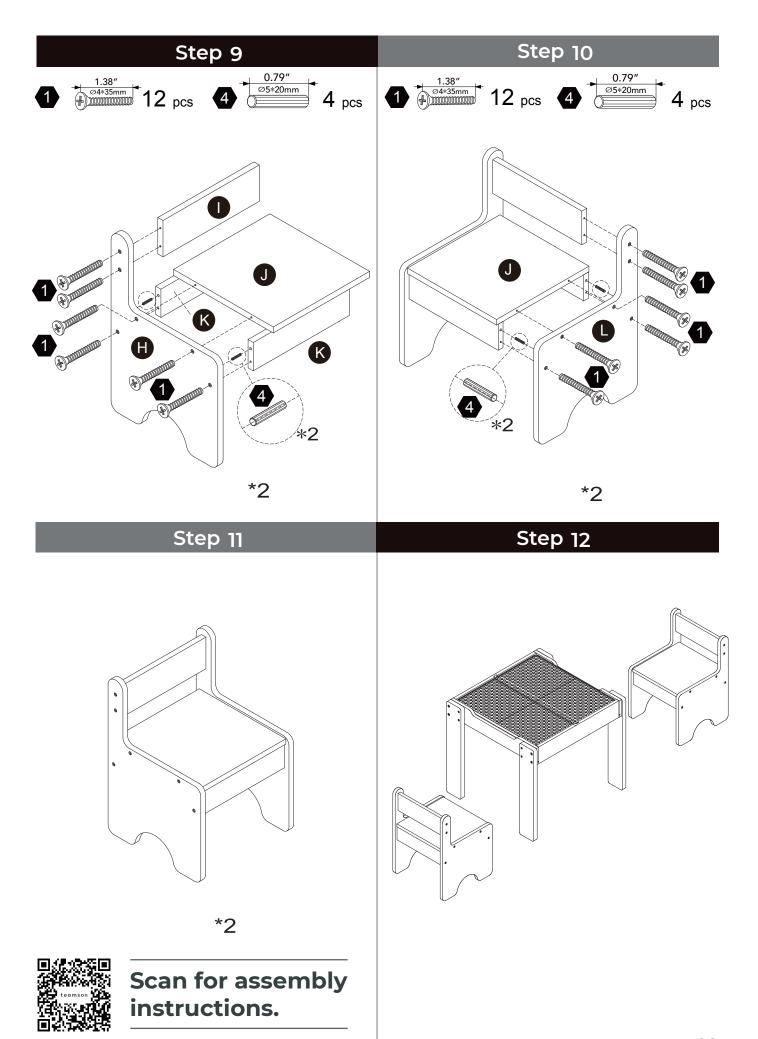

omer care support!

We are always ready to assist you!



### CARE INSTRUCTIONS

To clean your product, use mild soap and water on adamp cloth, Do not use window cleaners or cleaning abrasives as they will scratch the surface and could damage the protective coating.

# **Exploded Drawing**





Scan for assembly instructions.

### **Product Parts** B C D $2 \, \mathsf{pcs}$ 2 pcs 2 pcs 2 pcs G K 2 pcs 2 pcs 2 pcs 4 pcs 2 pcs **Hardware** 1 4 2 3 0.79" 1.38" 1.18" 2.68" Ø4\*30mm Ø4\*35mm Ø5\*68mm Ø5\*20mm מככככככככככככ

8 pcs



**26** pcs

Scan for assembly instructions.

 $8 \, \mathrm{pcs}$ 

 $8 \, \mathrm{pcs}$ 

## WARNING

**CHOKING HAZARD - Small Parts** Not for children under 3 years The product is to be assembled by an adult. 05







Scan for assembly instructions.