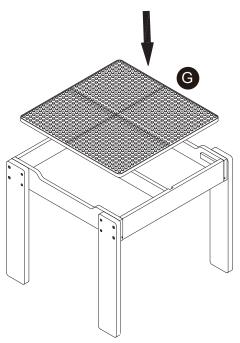

our customer care support!

We are always ready to assist you!



### CARE INSTRUCTIONS

To clean your product, use mild soap and water on adamp cloth, Do not use window cleaners or cleaning abrasives as they will scratch the surface and could damage the protective coating.

# **Exploded Drawing**





Scan for assembly instructions.

### **Product Parts** B C D $2 \, \mathsf{pcs}$ 2 pcs 2 pcs 2 pcs G K 2 pcs 2 pcs 2 pcs 4 pcs 2 pcs **Hardware** 1 4 2 3 0.79" 1.38" 1.18" 2.68" Ø4\*30mm Ø4\*35mm Ø5\*68mm Ø5\*20mm מככככככככככככ

8 pcs



**26** pcs

Scan for assembly instructions.

 $8 \, \mathrm{pcs}$ 

 $8 \, \mathrm{pcs}$ 

## WARNING

**CHOKING HAZARD - Small Parts** Not for children under 3 years The product is to be assembled by an adult. 05







Scan for assembly instructions.