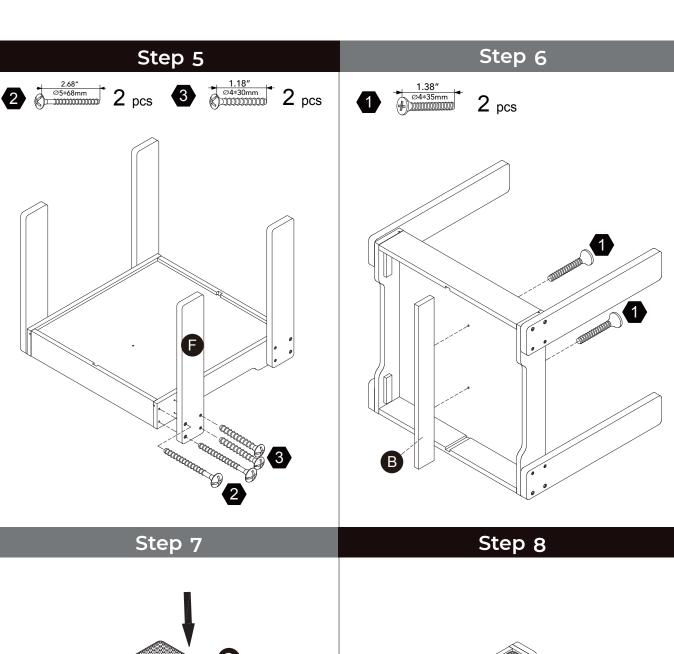

h our customer care support!

We are always ready to assist you!



### CARE INSTRUCTIONS

To clean your product, use mild soap and water on adamp cloth, Do not use window cleaners or cleaning abrasives as they will scratch the surface and could damage the protective coating.

# **Exploded Drawing**





Scan for assembly instructions.

### **Product Parts** B C D $2 \, \mathsf{pcs}$ 2 pcs 2 pcs 2 pcs G K 2 pcs 2 pcs 2 pcs 4 pcs 2 pcs **Hardware** 1 4 2 3 0.79" 1.38" 1.18" 2.68" Ø4\*30mm Ø4\*35mm Ø5\*68mm Ø5\*20mm מככככככככככככ

8 pcs



**26** pcs

Scan for assembly instructions.

 $8 \, \mathrm{pcs}$ 

 $8 \, \mathrm{pcs}$ 

## WARNING

**CHOKING HAZARD - Small Parts** Not for children under 3 years The product is to be assembled by an adult. 05







Scan for assembly instructions.