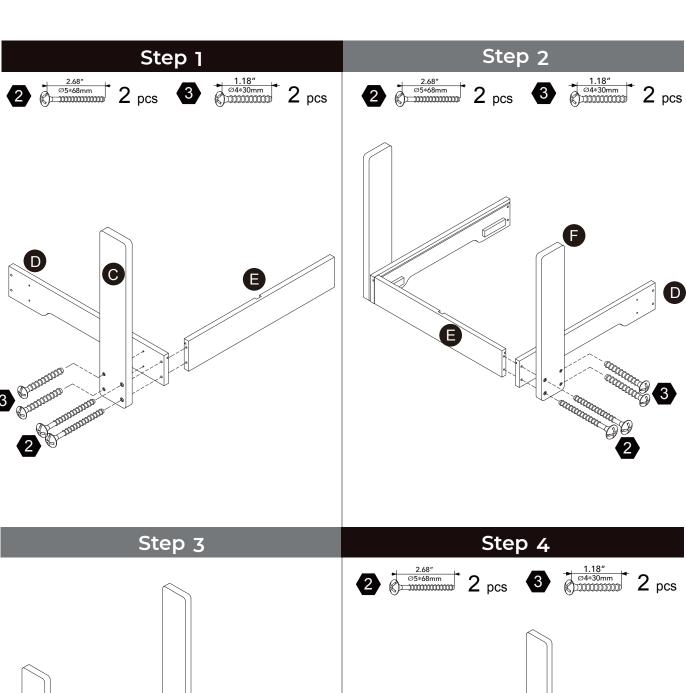

ready, give us a call or email us through our customer care support!

We are always ready to assist you!



### CARE INSTRUCTIONS

To clean your product, use mild soap and water on adamp cloth, Do not use window cleaners or cleaning abrasives as they will scratch the surface and could damage the protective coating.

# **Exploded Drawing**





Scan for assembly instructions.

### **Product Parts** B C D $2 \, \mathsf{pcs}$ 2 pcs 2 pcs 2 pcs G K 2 pcs 2 pcs 2 pcs 4 pcs 2 pcs **Hardware** 1 4 2 3 0.79" 1.38" 1.18" 2.68" Ø4\*30mm Ø4\*35mm Ø5\*68mm Ø5\*20mm מככככככככככככ

8 pcs



**26** pcs

Scan for assembly instructions.

 $8 \, \mathrm{pcs}$ 

 $8 \, \mathrm{pcs}$ 

## WARNING

**CHOKING HAZARD - Small Parts** Not for children under 3 years The product is to be assembled by an adult. 05







Scan for assembly instructions.