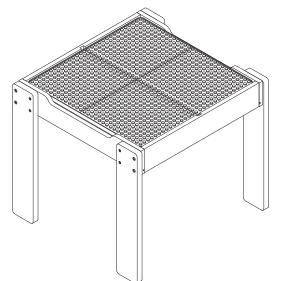

customer care support!

We are always ready to assist you!



### CARE INSTRUCTIONS

To clean your product, use mild soap and water on adamp cloth, Do not use window cleaners or cleaning abrasives as they will scratch the surface and could damage the protective coating.

# **Exploded Drawing**





Scan for assembly instructions.

### **Product Parts** B C D $2 \, \mathsf{pcs}$ 2 pcs 2 pcs 2 pcs G K 2 pcs 2 pcs 2 pcs 4 pcs 2 pcs **Hardware** 1 4 2 3 0.79" 1.38" 1.18" 2.68" Ø4\*30mm Ø4\*35mm Ø5\*68mm Ø5\*20mm מככככככככככככ

8 pcs



**26** pcs

Scan for assembly instructions.

 $8 \, \mathrm{pcs}$ 

 $8 \, \mathrm{pcs}$ 

## WARNING

**CHOKING HAZARD - Small Parts** Not for children under 3 years The product is to be assembled by an adult. 05







Scan for assembly instructions.