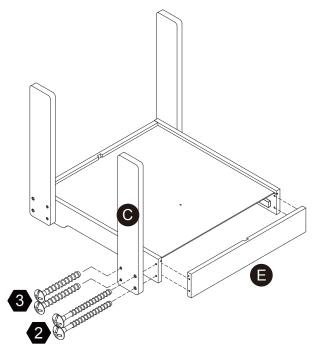

ugh our customer care support!

We are always ready to assist you!



### CARE INSTRUCTIONS

To clean your product, use mild soap and water on adamp cloth, Do not use window cleaners or cleaning abrasives as they will scratch the surface and could damage the protective coating.

# **Exploded Drawing**





Scan for assembly instructions.

### **Product Parts** B C D $2 \, \mathsf{pcs}$ 2 pcs 2 pcs 2 pcs G K 2 pcs 2 pcs 2 pcs 4 pcs 2 pcs **Hardware** 1 4 2 3 0.79" 1.38" 1.18" 2.68" Ø4\*30mm Ø4\*35mm Ø5\*68mm Ø5\*20mm מככככככככככככ

8 pcs



**26** pcs

Scan for assembly instructions.

 $8 \, \mathrm{pcs}$ 

 $8 \, \mathrm{pcs}$ 

## WARNING

**CHOKING HAZARD - Small Parts** Not for children under 3 years The product is to be assembled by an adult. 05







Scan for assembly instructions.