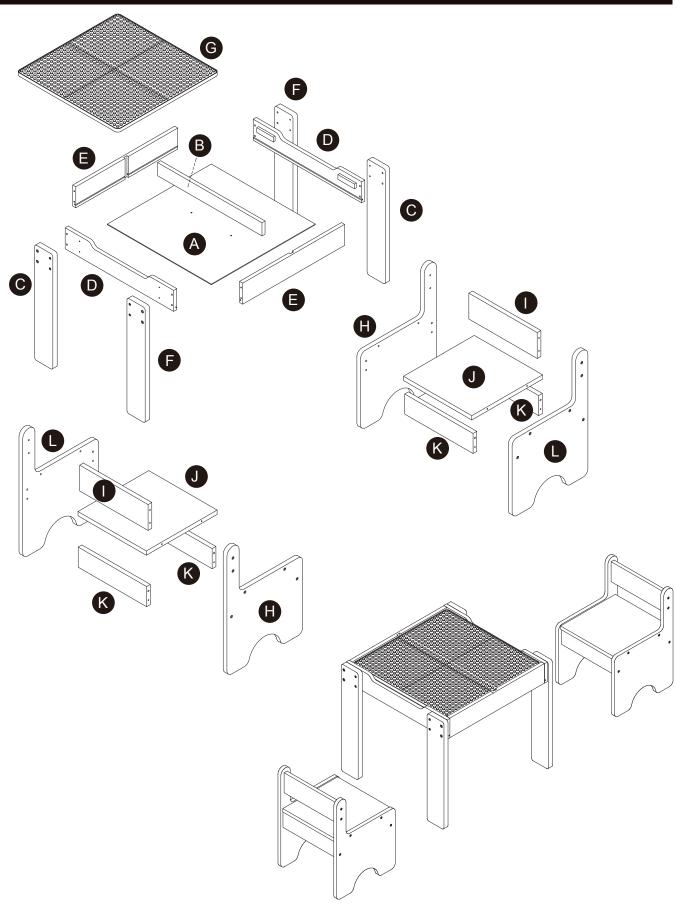

# **Exploded Drawing**

Scan for assembly instructions.

### **Product Parts** B C D $2 \, \mathsf{pcs}$ 2 pcs 2 pcs 2 pcs G K 2 pcs 2 pcs 2 pcs 4 pcs 2 pcs **Hardware** 1 4 2 3 0.79" 1.38" 1.18" 2.68" Ø4\*30mm Ø4\*35mm Ø5\*68mm Ø5\*20mm מככככככככככככ

8 pcs

**26** pcs

Scan for assembly instructions.

 $8 \, \mathrm{pcs}$ 

 $8 \, \mathrm{pcs}$ 