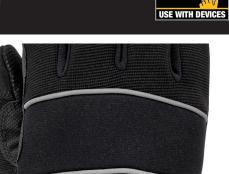

## DPG752 M **THERMAL LINED** E t

The DEWALT DPG752 is designed to provide maximum support and comfort in cold conditions. It features a synthetic leather palm with added padding to reduce hand fatigue and a neoprene knuckle guard for extra protection. The glove is equipped with a 60g Thinsulate<sup>™</sup> thermal liner and touchscreen capabilities so you can use your devices without exposing your hands to the cold.

CAPABLE

Reflective piping enhances visibility in low-light conditions

and productive in the cold

**RELATED PRODUCT HEAVY-DUTY IMPACT GLOVE DPG758** 

MARNING: Cancer and reproductive harm - www.P65warnings.ca.gov