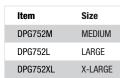

## DPG752 M **THERMAL LINED** E t

The DEWALT DPG752 is designed to provide maximum support and comfort in cold conditions. It features a synthetic leather palm with added padding to reduce hand fatigue and a neoprene knuckle guard for extra protection. The glove is equipped with a 60g Thinsulate<sup>™</sup> thermal liner and touchscreen capabilities so you can use your devices without exposing your hands to the cold.