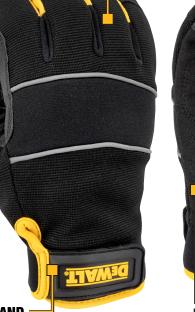

## HOOK AND LOOP CLOSURE for secure fit

60g THINSULATE<sup>™</sup> THERMAL LINING

for tough cold protection

**TOUCHSCREEN CAPABLE FINGERTIPS** 

to use devices without removing gloves

PADDED PALM AND **REINFORCED THUMB SADDLE** provide grip, cushioning and durability