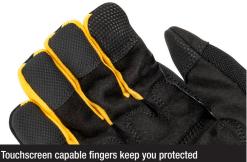

## DPG752 M **THERMAL LINED** E t

The DEWALT DPG752 is designed to provide maximum support and comfort in cold conditions. It features a synthetic leather palm with added padding to reduce hand fatigue and a neoprene knuckle guard for extra protection. The glove is equipped with a 60g Thinsulate<sup>™</sup> thermal liner and touchscreen capabilities so you can use your devices without exposing your hands to the cold.

## HOOK AND LOOP CLOSURE for secure fit

60g THINSULATE<sup>™</sup> THERMAL LINING

for tough cold protection

**TOUCHSCREEN CAPABLE FINGERTIPS** 

to use devices without removing gloves

PADDED PALM AND **REINFORCED THUMB SADDLE** provide grip, cushioning and durability