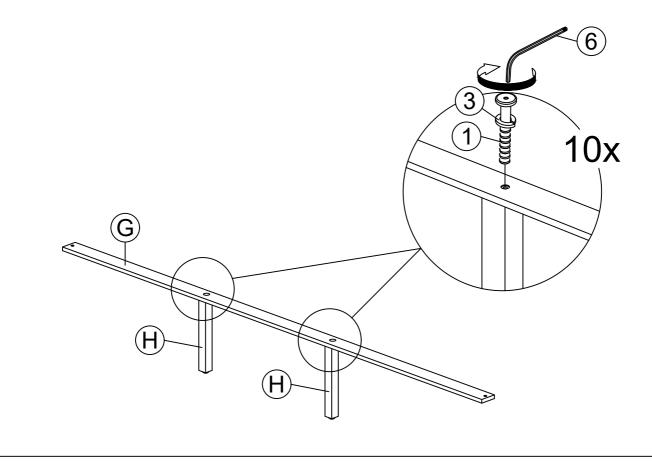

STEP 3 : Assemble the Side Rails (E) to the Headboard Legs (B & C) and Footboard (F) by using the Allen Key (7).

STEP 4 : Assemble the Slat Support leg (H) to the Slat (G) by using the Allen Key (6) and the hardware Short Bolt 1/4" x 1 3/8" (1) & Spring washer (3).