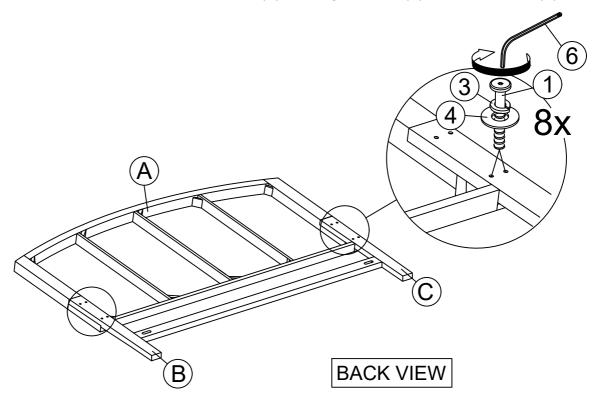

STEP 2: Place the Headboard (A) face down on a flat and clean surface. Assemble the Headboard Legs (B & C) to the Headboard (A) by using the Allen Key (6) and the hardware Short Bolt 1/4" x 1 3/8" (1), Spring washer (3) & Flat washer (4).