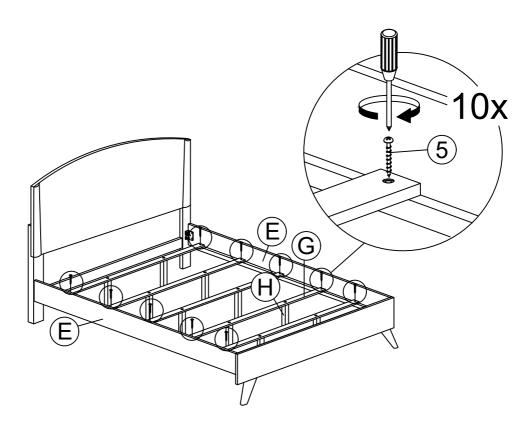

STEP 5 : Assemble the Slat (G) to the the Side Rails (E) by using the Csk Screw 5/32" x 1 1/4" (5) with a screwdriver.