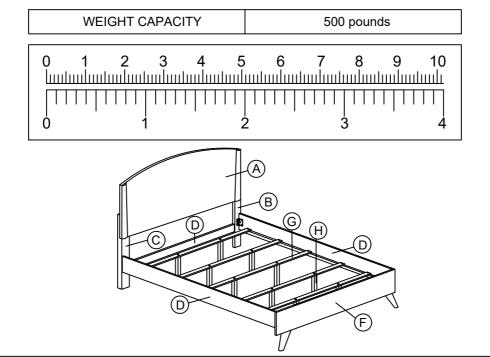

| PARTS LIST |                                             |        |        |  |
|------------|---------------------------------------------|--------|--------|--|
| NO         | DESCRIPTION                                 | SKETCH | QTY    |  |
| Α          | HEADBOARD                                   |        | 1 PC   |  |
| В          | HEADBOARD<br>RIGHT SIDE<br>FACING (RSF) LEG |        | 1 PC   |  |
| С          | HEADBOARD<br>LEFT SIDE<br>FACING (LSF) LEG  |        | 1 PC   |  |
| D          | HEADBOARD<br>CROSS<br>BAR                   |        | 1 PC   |  |
| Е          | SIDE RAIL                                   |        | 2 PCS  |  |
| F          | FOOTBOARD                                   |        | 1 PC   |  |
| G          | SLAT                                        |        | 5 PCS  |  |
| Н          | SLAT<br>SUPPORT<br>LEG                      |        | 10 PCS |  |