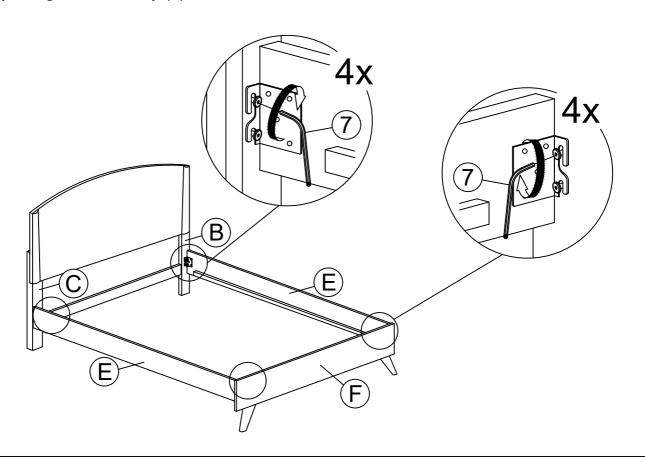

STEP 3 : Assemble the Side Rails (E) to the Headboard Legs (B & C) and Footboard (F) by using the Allen Key (7).

STEP 4 : Assemble the Slat Support leg (H) to the Slat (G) by using the Allen Key (6) and the hardware Short Bolt 1/4" x 1 3/8" (1) & Spring washer (3).