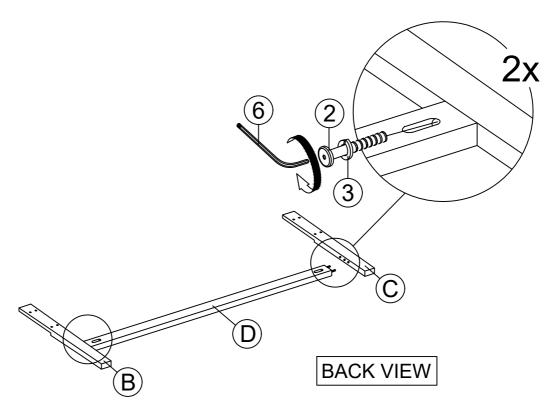

Created Date : 19/09/2024

STEP 1 : Assemble the Headboard Cross Bar (D) between the Headboard RSF Leg (B) and Headboard LSF Leg (C) by using the Allen Key (6) and the hardware Long Bolt 1/4" x 2" (2) & Spring washer (3).