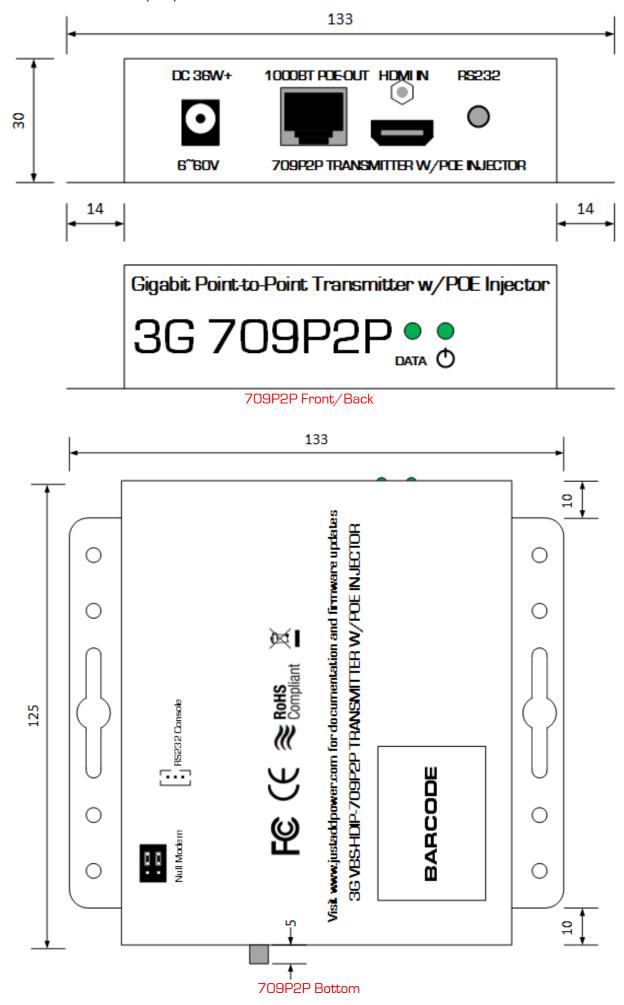

| Compliancy               | HDCP 2.2 & RoHS/FCC/CE                                           |
|--------------------------|------------------------------------------------------------------|
| Operating Temp           | 0-60 °C / 32-140 °F                                              |
| Supported<br>Resolutions | Up to 4096x2160 (interlaced & progressive)                       |
| Dimensions & Weight      | 125 x 30 x 133 mm<br>4.9" x 1.2" x 5.2"<br>0.36 kg / 0.8 lb      |
| Ports                    | Gigabit Ethernet POE Out<br>HDMI In<br>3.5mm RS232 w/ null modem |
| Bandwidth                | 180-500 Mbps                                                     |
| Power In                 | 6 – 60V<br>20 watts minimum<br>5.5mm/2.1mm, Positive tip         |
| POE Out                  | 40 watts maximum<br>(10 watts per POE device)                    |