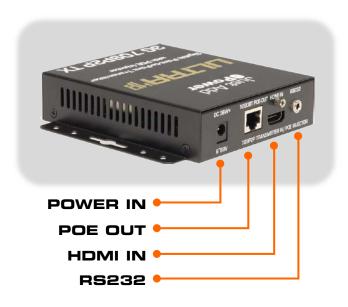

| Compliancy               | HDCP 2.2 & RoHS/FCC/CE                                           |
|--------------------------|------------------------------------------------------------------|
| Operating Temp           | 0-60 °C / 32-140 °F                                              |
| Supported<br>Resolutions | Up to 4096x2160 (interlaced & progressive)                       |
| Dimensions & Weight      | 125 x 30 x 133 mm<br>4.9" x 1.2" x 5.2"<br>0.36 kg / 0.8 lb      |
| Ports                    | Gigabit Ethernet POE Out<br>HDMI In<br>3.5mm RS232 w/ null modem |
| Bandwidth                | 180-500 Mbps                                                     |
| Power In                 | 6 – 60V<br>20 watts minimum<br>5.5mm/2.1mm, Positive tip         |
| POE Out                  | 40 watts maximum<br>(10 watts per POE device)                    |