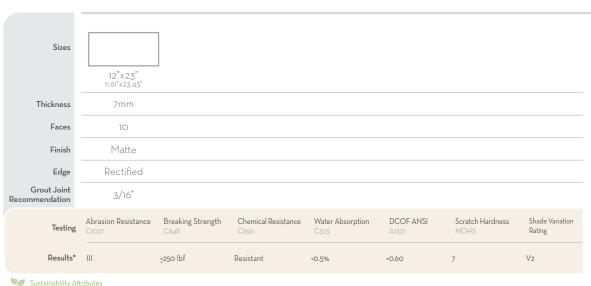

Product and Installation Details | ANSI A108.02 Section 4.3.8.2 - For running bond/brick joing patterns utilizing tiles (square or rectangular) where the side being offset is greater than 18" (nominal dimension), the running bond offset will be a maximum of 33% unless otherwise specified by the tile manufacturer. If an offset greater than 33% is specified, specifier and owner must approve mock-up and lippage.