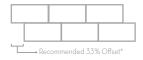

Product and Installation Details | ANSI A108.02 Section 4.3.8.2 - For running bond/brick joing patterns utilizing tiles (square or rectangular) where the side being offset is greater than 18" (nominal dimension), the running bond offset will be a maximum of 33% unless otherwise specified by the tile manufacturer. If an offset greater than 33% is specified, specifier and owner must approve mock-up and lippage.