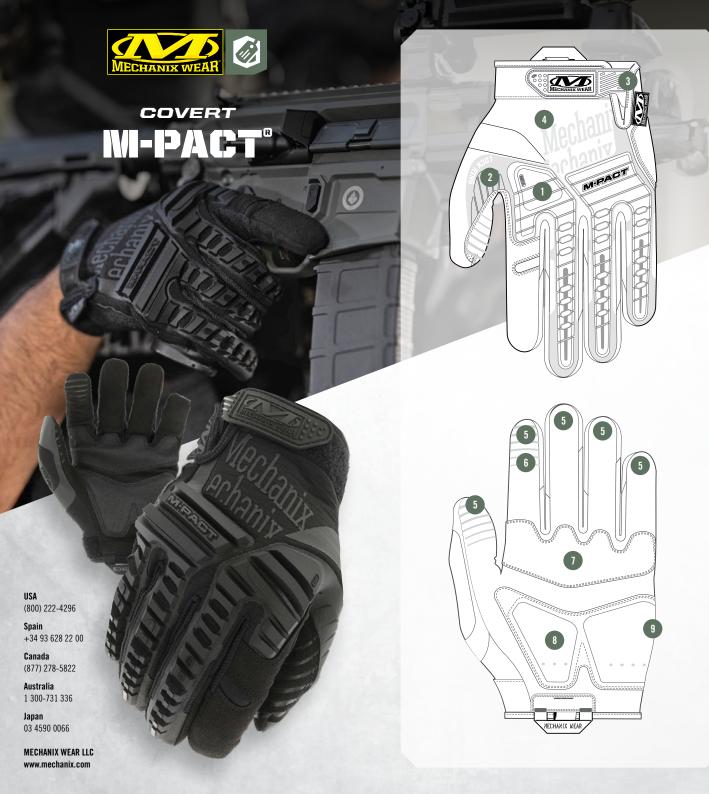

## **FEATURES**

- New knuckle and finger TPR design improves flexibility and dexterity without compromising protection.
- Welded TPR knuckle design integrates a Lock Ring<sup>™</sup> pattern around the thumb increasing durability in a high wear area and without the need for vulnerable stitching.
- 3 Extended hook and loop wrist closure design provides a secure fit.
- 4 Water repellent and abrasion resistant Ripstop material lines the back of the hand reducing potential snagging while working in confined spaces.
- Touchscreen capable 0.8mm synthetic leather palm.
- 6 Reinforced index finger and thumb increases durability while the ribbed stamp pattern increase grip.
- 7 Grip panel at the base of the fingers improves grip and durability while using any tool.
- 8 2mm D30® impact and vibration dissipating palm padding is encased by double-stitched grip material.
- 9 AirHammer<sup>™</sup> palm padding design wraps around the outside of the hand creating a functional and protective surface.