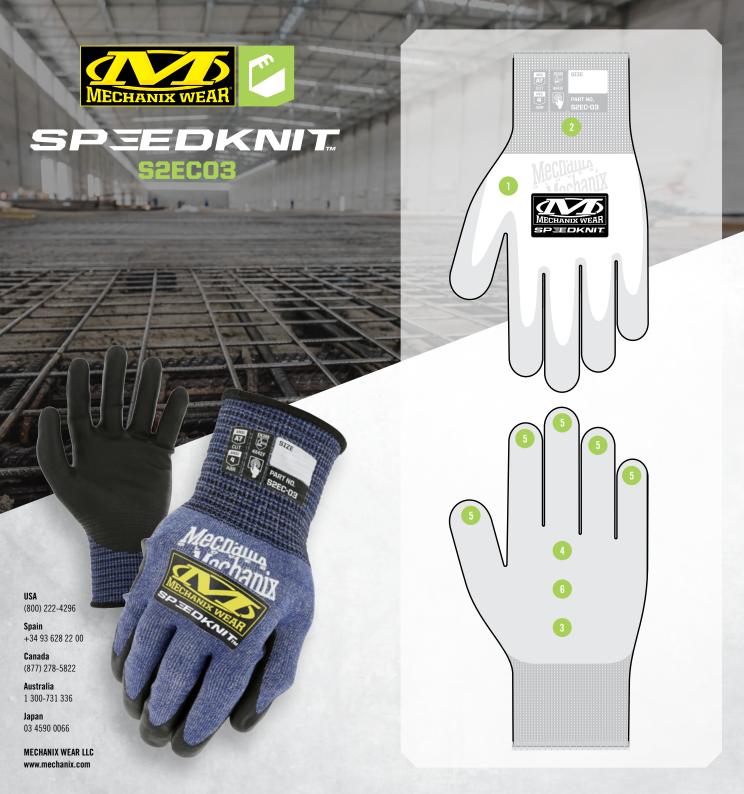

## **COATED CUT-RESISTANT GLOVES**

Our SpeedKnit™ S2EC03 cut gloves are in a category of their own, offering the highest level of dexterity and cut resistance to protect working hands with ANSI A7 blade-cut resistance. We use a machine-knit blend of HPPE and steel to create a high dexterity 18-gauge glove that maintains feel. The working side features environmentally friendly touchscreen capable water-based urethane coating to maintain grip in dry or wet conditions.

## **FEATURES**

- High dexterity 18-gauge HPPE + steel knit construction protects against lacerations and skin abrasions.
- Comfortable compression cuffs provide a secure fit.
- Water-based urethane palm coating is extremely tactile and offers good grip performance in dry or wet working conditions.
- Cut performance meets ANSI A7 cut-resistant glove standard.
- Touchscreen capable to keep users safe and connected
- Silicone free and DMF free.

L-009 XL-010 XXL-011

PART# S2EC-03 BLUE

**S**-007

Product is Imported