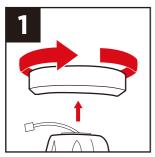

### PRODUCT ASSEMBLY

Unscrew the solar panel

Insert the battery connector.

Replace the solar panel.

Firmly insert the part A umbrella into the part B pole until it locks in place.

Insert the umbrella into an umbrella stand (not included).