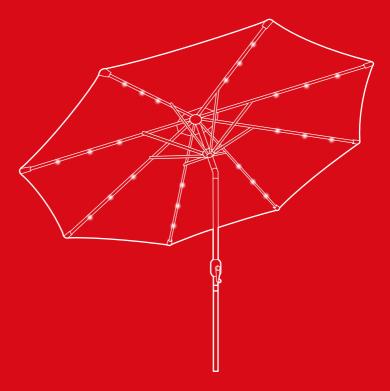

# 10-Foot Solar LED Patio Umbrella

Thank you for choosing us! Since 2002, Best Choice Products has been bringing customers high-quality products at the absolute lowest price. With everything ranging from instruments and toys to furniture and outdoor, we've got your everyday living essentials covered. We're centered around a customer-first philosophy – with free shipping, exceptional customer service, and a catalog sourced with you in mind.

Solar panel requires 6 to 7 hours of direct sunlight to fully charge.

#### **CHARGING THE LIGHTS**

- Solar panel requires 6 to 7 hours of direct sunlight to fully charge.
- LED lights last for 6 to 7 hours on a single charge.
- If lights are not working, fully charge the solar panel and try again.