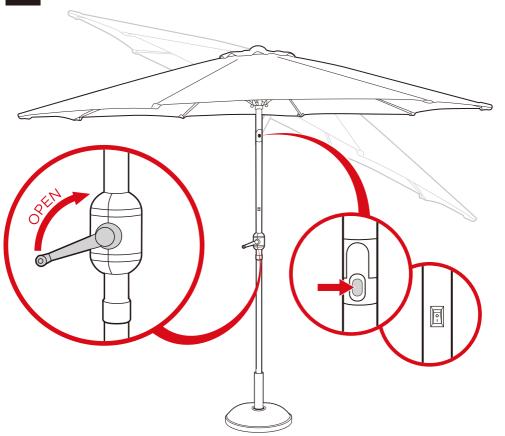

#### PRODUCT ASSEMBLY

3

Slowly turn the crank to open the umbrella canopy. Press the button to adjust the tilt to your desired position. Press power switch to turn on LED lights.