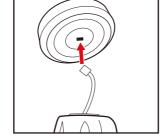

### PRODUCT ASSEMBLY

Unscrew the solar panel

Insert the battery connector.

Replace the solar panel.

Firmly insert the part A umbrella into the part B pole until it locks in place.

Insert the umbrella into an umbrella stand (not included).