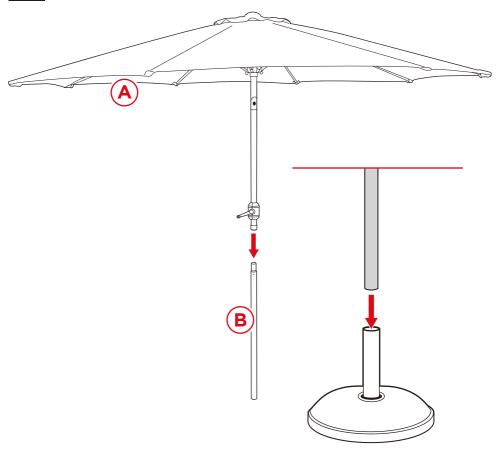

### PRODUCT ASSEMBLY

Unscrew the solar panel

Insert the battery connector.

Replace the solar panel.

Firmly insert the part A umbrella into the part B pole until it locks in place.

Insert the umbrella into an umbrella stand (not included).