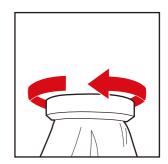

### PRODUCT ASSEMBLY

Unscrew the solar panel

Insert the battery connector.

Replace the solar panel.

Firmly insert the part A umbrella into the part B pole until it locks in place.

Insert the umbrella into an umbrella stand (not included).