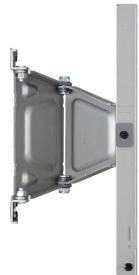

## EZ SLIM WALL MOUNT

Mounting your TV on the wall with the LG OLW480B EZ Slim Wall Mount will help highlight the surprisingly slim design.

| SPECIFICATIONS              |                                                                            |
|-----------------------------|----------------------------------------------------------------------------|
| Product Dimensions (WxHxD)  | 13.7" x 13.5" x 0.9"<br>(Standard)<br>17.7" x 13.5" x 0.9"<br>(Lengthened) |
| Shipping Dimensions (WxHxD) | 21.3" x 15.9" x 2.4"                                                       |
| Product Weight              | 8.1 lbs                                                                    |
| Shipping Weight             | 14.55 lbs                                                                  |
| Max Tensile Load            | 110 lbs                                                                    |
| VESA Measurements           | 300 x 200,<br>300 x 300 (Standard) /<br>400 x 200 (Lengthened)             |
| WARRANTY / UPC              |                                                                            |
| Limited Warranty            | 1 Year Limited Replacement                                                 |
| UPC                         | 719192617087                                                               |
|                             |                                                                            |