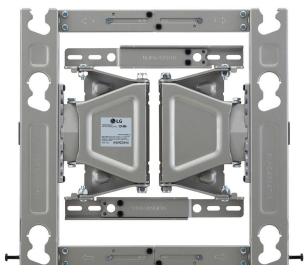

## EZ SLIM WALL MOUNT

Mounting your TV on the wall with the LG OLW480B EZ Slim Wall Mount will help highlight the surprisingly slim design.

| SPECIFICATIONS              |                                                                            |
|-----------------------------|----------------------------------------------------------------------------|
| Product Dimensions (WxHxD)  | 13.7" x 13.5" x 0.9"<br>(Standard)<br>17.7" x 13.5" x 0.9"<br>(Lengthened) |
| Shipping Dimensions (WxHxD) | 21.3" x 15.9" x 2.4"                                                       |
| Product Weight              | 8.1 lbs                                                                    |
| Shipping Weight             | 14.55 lbs                                                                  |
| Max Tensile Load            | 110 lbs                                                                    |
| VESA Measurements           | 300 x 200,<br>300 x 300 (Standard) /<br>400 x 200 (Lengthened)             |
| WARRANTY / UPC              |                                                                            |
| Limited Warranty            | 1 Year Limited Replacement                                                 |
| UPC                         | 719192617087                                                               |
|                             |                                                                            |