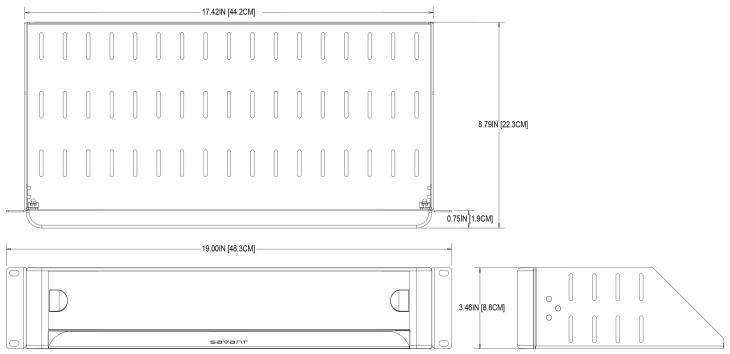

## Specifications

| Dimensions and Weight |                    |
|-----------------------|--------------------|
| Height                | 3.46 in (8.8 cm)   |
| Width                 | 17.42 in (44.2 cm) |
| Depth                 | 8.79 in (22.3 cm)  |
| Weight (shipping)     | 7.0 lb. (3.17 kg)  |
| Rack Spaces           | 2U                 |

## Dimensions

Copyright © 2014 Savant Systems, LLC. SAVANT and RacePoint Blueprint are trademarks of Savant Systems, LLC. All brand names, product names and trademarks are the property of their respective owners. Savant Systems, LLC reserves the right to change product specifications without notice.