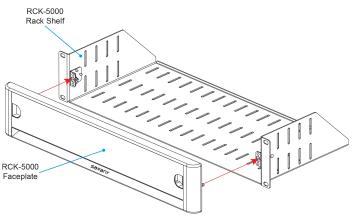

## **Rack Shelf Installation**

Ventilation for Savant equipment or third-party equipment placed on the rack shelf is provided from the front, rear, bottom, top, and sides of the shelf. Be sure and leave 2". on all sides of devices placed on the shelf to allow for proper airflow around devices.

- 1. Remove the faceplate from the shelf
- 2. Install the shelf in the rack using rack screws (not supplied)
- Line up the faceplate lock pins with the spring clips on the shelf and press 3. into place.