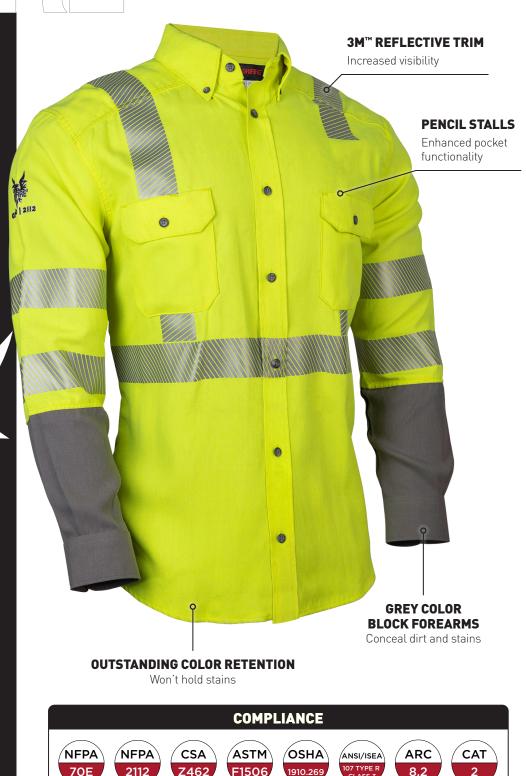

## SHRTS1C3\_\_\_

Designed for performance and comfort, the DRIFIRE FR Hi-Vis Lightweight Work Shirt offers industrial professionals durable, breathable, and lightweight protection to tackle the toughest job.

- Durable, inherent FR fabric
- Moisture Wicking
- Button-down flap closures
- 3M<sup>™</sup> Scotchlite Silver Segmented Reflective Trim

**ARC RATING:** 8.2 cal/cm<sup>2</sup> | CAT 2 **MATERIAL:** 5.7 oz. ultra breathable, lightweight performance fabric