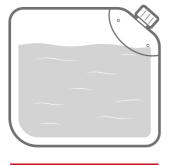

# INSTRUCTION MANUAL

4-Piece Umbrella Stand Base Weights

Ver. 1 SKY6440

#### ① NOTICE

Please retain these instructions for future reference.

- · Umbrella stand is not included.
- Be careful when handling filled base weights as they are heavy.
- If any parts are missing, broken, damaged, or worn, stop using this product until repairs are made and/or factory replacement parts are installed.
- Do not use this item in a way inconsistent with the manufacturer's instructions as this could void the product warranty.

OR

#### **HARDWARE**





#### **PARTS**



#### **CAPACITY PER WEIGHT**



13.2 LITERS WATER



**38.9 LBS. SAND** 

### PRODUCT ASSEMBLY





Question about your product? We're here to help. Visit us at:

#### help.bestchoiceproducts.com











Chat Support

Product Inquiry

Orders FAC

Product Assembly

Returns & Refunds

#### PRODUCT WARRANTY INFORMATION

All items can be returned for any reason within 60 days of the receipt and will receive a full refund as long as the item is returned in its original product packaging and all accessories from its original shipment are included. All returned items will receive a full refund back to the original payment method. All returned items will not be charged a re-stocking fee.

All returned items require an RA (Return Authorization) number, which can only be provided by a Best Choice Products Customer Service Rep