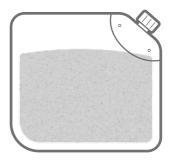

# INSTRUCTION MANUAL

4-Piece Umbrella Stand Base Weights

Ver. 1 SKY6440

#### ① NOTICE

Please retain these instructions for future reference.

- · Umbrella stand is not included.
- Be careful when handling filled base weights as they are heavy.
- If any parts are missing, broken, damaged, or worn, stop using this product until repairs are made and/or factory replacement parts are installed.
- Do not use this item in a way inconsistent with the manufacturer's instructions as this could void the product warranty.

OR

#### **HARDWARE**





#### **PARTS**



#### **CAPACITY PER WEIGHT**



13.2 LITERS WATER



**38.9 LBS. SAND** 

### PRODUCT ASSEMBLY





Question about your product? We're here to help. Visit us at:

#### help.bestchoiceproducts.com











Chat Support

Product Inquiry

Orders FAC

Product Assembly

Returns & Refunds

#### PRODUCT WARRANTY INFORMATION

All items can be returned for any reason within 60 days of the receipt and will receive a full refund as long as the item is returned in its original product packaging and all accessories from its original shipment are included. All returned items will receive a full refund back to the original payment method. All returned items will not be charged a re-stocking fee.

All returned items require an RA (Return Authorization) number, which can only be provided by a Best Choice Products Customer Service Representative when the