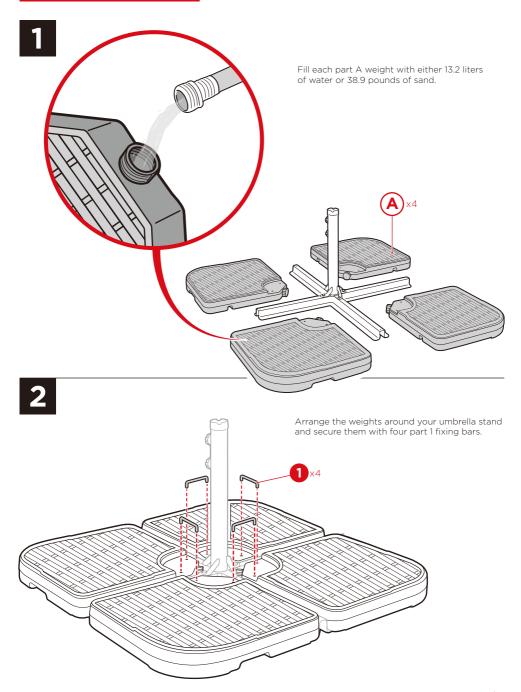

#### **HARDWARE**

#### **PARTS**

#### **CAPACITY PER WEIGHT**

13.2 LITERS WATER

**38.9 LBS. SAND** 