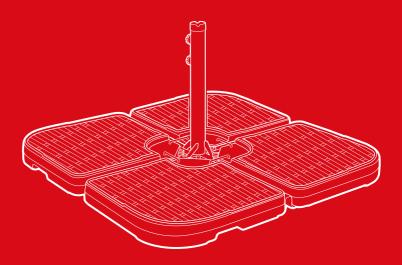

# INSTRUCTION MANUAL

4-Piece Umbrella Stand Base Weights

Ver. 1 SKY6440

#### ① NOTICE

Please retain these instructions for future reference.

- · Umbrella stand is not included.
- Be careful when handling filled base weights as they are heavy.
- If any parts are missing, broken, damaged, or worn, stop using this product until repairs are made and/or factory replacement parts are installed.
- Do not use this item in a way inconsistent with the manufacturer's instructions as this could void the product warranty.

OR

#### **HARDWARE**





#### **PARTS**



#### **CAPACITY PER WEIGHT**



13.2 LITERS WATER



**38.9 LBS. SAND** 

### PRODUCT ASSEMBLY





Question about your product? We're here to help. Visit us at:

#### help.bestchoiceproducts.com











Chat Support

Product Inq