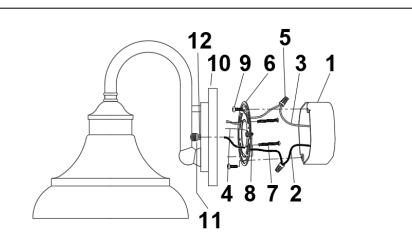

Remove the fixture and the mounting package from the box and make sure that no parts are missing by referencing the illustration.

## ASSEMBLY AND INSTALLATION

- 1. Attach mounting bracket (6) to outlet box(1) with box screws (9).
- 2. Thread two mounting screws (7) through the mounting bracket (6).
- 3. Pull out the outlet wire and ground wire from the outlet box, make wire connections with wire nut (5) as follow:
- --Connect the smooth-coated wire (marked) or Black wire from fixture to the Black wire (3) from power source.
- -- Connect the ribbed-coated wire (marked) or White wire from fixture to the White wire (2) from power source.
- --Attach the house ground wire to mounting bracket (6) with the ground screw (8). Connect it to the fixture ground wire (4) with the wire nut (5).

3. Attach the fixture backplate (10) to the outlet box (1) through mounting screws(7), secure it with the rubber (12) and ball nuts (11).

4. Screw recommended bulb (E26 Edison/A19 bulb type, not included) into socket. Verify correct bulb wattage marked on socket of fixture. WARNING: DO NOT exceed maximum bulb wattage.

6. Turn on the power.

INSTALLATION IS NOW COMPLETED

1.OUTLET BOX 2.WHITE WRE 3.BLACK WRE 4.GROUND WRE 5.WRE NUT 6.MOUNTING BRACKET 7.MOUNTING SCREW 8.GROUND SCREW 9.BOX SCREW 10.BACKPLATE 11.BALL NUT 12.RUBBER