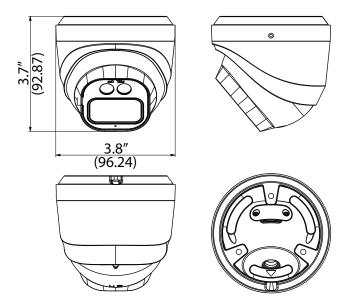

|
| Power Dissipation        | 400mA                                                                                                                                     |
| Transmission<br>distance | 75-5 300M                                                                                                                                 |
| Operation<br>Temperature | Temperature -45 $\sim$ +55 $$ ,Humidity less than 85%RH                                                                                   |
| Dimension                | 32*32/38*38*1.6(H)                                                                                                                        |

### Dimensions



## 

#### Warranty

All Illumivue products come with a 3-year limited liability warranty. This warranty includes parts and labor repairs on all components found to be defective in material or workmanship under normal conditions of use. This warranty shall not apply to products which have been abused, modified, or disassembled. Warranty items only by authorized resellers. Warranty not eligible for products purchased through non-authorized online sellers.

A product that fails under conditions other than those covered will be repaired at the current price of parts and labor in effect at the time of repair. Such repairs are warranted for 90 days from the date of reshipment to the buyer. If the unit is delivered by mail, customers agree to insure the unit or assume the risk of loss or damage