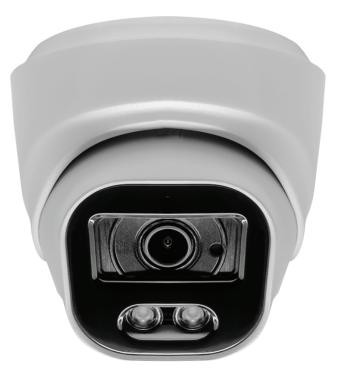

### 5MP TVI Turret LED Light Camera

#### TVI5T-NL

### Specifications

| Camera                   | TVI5T-NL                                                                                                                                  |
|--------------------------|-------------------------------------------------------------------------------------------------------------------------------------------|
| Lens                     | 2.8mm                                                                                                                                     |
| Power System             | NTSC                                                                                                                                      |
| Active Pixel             | 2560*1944                                                                                                                                 |
| SYNC.                    | Internal                                                                                                                                  |
| Resolution               | 5MP                                                                                                                                       |
| IR led                   | 2pcs Array IR LED<br>3500K low color temperature visible light                                                                            |
| VIDEO.OUT                | AHD:5M20/12.5fps 4M25/30/15fps 1080P25/30fps<br>TVI:5M20/12.5fps 4M25/30/15fps 1080P25/30fps<br>CVI:4M25/30fps 1080P25/30fps<br>CVBS:NTSC |
| Minimum<br>Illumination  | 0.01Lux(F1.2)                                                                                                                             |
| S/N Ratio                | 48dB(min)(AGC closed)                                                                                                                     |
| DWDR                     | CLOSE/OPEN                                                                                                                                |
| 3DNR                     | AUTO/MANUAL(0-10)                                                                                                                         |
| AWB                      | ATW/MWB                                                                                                                                   |
| EXPOSURE MODE            | GLOBAL/BLC/FLC                                                                                                                            |
| OSD                      | Yes                                                                                                                                       |
| Language                 | Eng /Chin1/Chin2/Pycc/Italiano/Portuges                                                                                                   |
| Day/Night                | AUTO /Color/B&W/Ext                                                                                                                       |
| Power Input              | DC12V± 1V                                                                                                                                 |
| Power Dissipation        | 400mA                                                                                                                                     |
| Transmission<br>distance | 75-5 300M                                                                                                                                 |
| Operation<br>Temperature | Temperature -45 $\sim$ +55 $$ ,Humidity less than 85%RH                                                                                   |
| Dimension                | 32*32/38*38*1.6(H)                                                                                                                        |