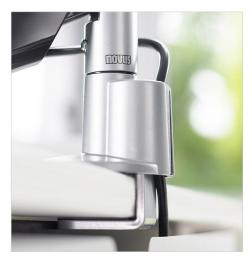

## **CLU Plus Heavy-Duty Triple Monitor Arm**

The Novus CLU Plus X3 enhances ergonomic comfort by elevating three monitors for perfectly aligned viewing. It features an adjustable crossbar for ideal screen alignment and angle, a space-saving design that tucks behind the monitors, and smooth heavy-duty gas spring for precise adjustments. This monitor arm is German engineered for durability and includes a CLU Plus 3-in-1 mount with edge clamp, drill screw, and grommet mounting options.

- German engineered with aluminum construction guarantees quality and durability
- Quick Release connection makes it easy to relocate or upgrade monitors
- Weight capacity up to 30 lbs
- Fast installation on any work surface