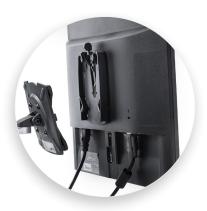

This versatile monitor arm enhances ergonomic comfort and productivity.

Space-saving design allows you to neatly hide cables to maximize your workspace.

Fast installation on any work surface gets you up and running quickly.