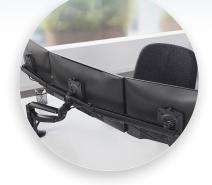

## **CLU Plus Heavy-Duty Triple Monitor Arm**

The Novus CLU Plus X3 enhances ergonomic comfort by elevating three monitors for perfectly aligned viewing. It features an adjustable crossbar for ideal screen alignment and angle, a space-saving design that tucks behind the monitors, and smooth heavy-duty gas spring for precise adjustments. This monitor arm is German engineered for durability and includes a CLU Plus 3-in-1 mount with edge clamp, drill screw, and grommet mounting options.

## Features | Benefits

- Enhances physical comfort and improves ergonomics with custom-fit adjustability
- Provides more space by elevating three monitors above the work surface
- Smooth joint movement for easily changing distance, angle, and monitor orientation
- Heavy-duty gas spring with adjustable counterbalance for effortless vertical movement
- Arm conceals behind the monitor for an organized, clean look