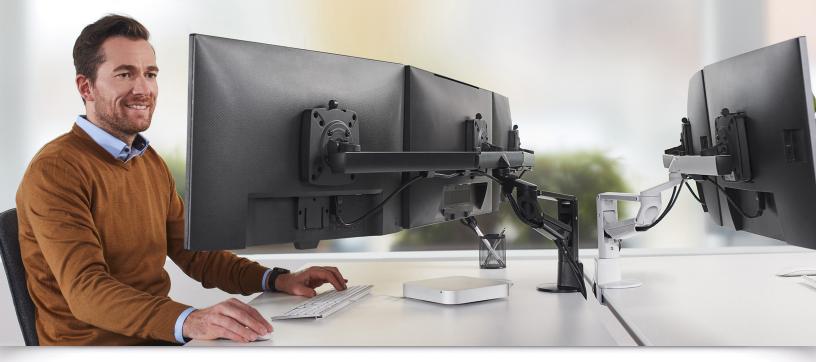

Easily mount three monitors for side-by-side viewing.

QuickRelease connection makes it easy to relocate or upgrade monitors.

The Novus CLU Plus X3 is designed for easy alignment of three large monitors for comfortable side-by-side viewing.