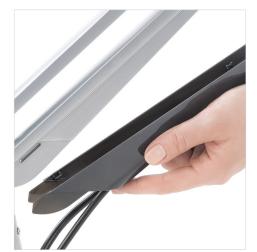

This versatile monitor arm enhances ergonomic comfort and productivity.

Space-saving design allows you to neatly hide cables to maximize your workspace.

Fast installation on any work surface gets you up and running quickly.