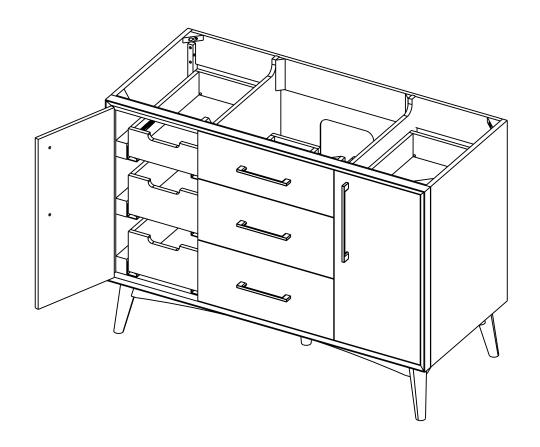

## Specification:

I. Finish: See Table

2. Hardware: See Table

3. Hinge: Door:700.0537.25 + 600.1234.05 ( 4 pcs )

Tipout: 700.0536.25 + 600.1234.05 ( 2 pcs )

4. Slide: USE58-300-18 + USCL1P2ND-4W ( 8 set )

5. Lid Stay ( | PC )

6. leg levelers ( 4 pcs )

7. The tolerance is +/- 1/8"

| ltem number     | Finish      | Deco Hardware |     |             |     |  |
|-----------------|-------------|---------------|-----|-------------|-----|--|
|                 | Finish      | Item number   | Q†y | Item number | Q†y |  |
| VN2DAS-48-DW-NT | Dark Walnut | 635-256BG     | 2   | 635-160BG   | 3   |  |
| VN2DAS-48-NO-NT | Natural Oak | 635-256MB     | 2   | 635-160MB   | 3   |  |
| VN2DAS-48-WH-NT | White       | 635-256BG     | 2   | 635-160BG   | 3   |  |
| VN2DAS-48-BS-NT | Blue Steel  | 635-256BG     | 2   | 635-160BG   | 3   |  |