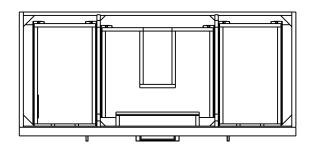

## Specification:

I. Finish: See Table

2. Hardware: See Table

3. Hinge: Door:700.0537.25 + 600.1234.05 ( 4 pcs )

Tipout: 700.0536.25 + 600.1234.05 ( 2 pcs )

4. Slide: USE58-300-18 + USCL1P2ND-4W ( 8 set )

5. Lid Stay ( | PC )

6. leg levelers ( 4 pcs )

7. The tolerance is +/- 1/8"

| ltem number     | Finish      | Deco Hardware |     |             |     |  |
|-----------------|-------------|---------------|-----|-------------|-----|--|
|                 | Finish      | Item number   | Q†y | Item number | Q†y |  |
| VN2DAS-48-DW-NT | Dark Walnut | 635-256BG     | 2   | 635-160BG   | 3   |  |
| VN2DAS-48-NO-NT | Natural Oak | 635-256MB     | 2   | 635-160MB   | 3   |  |
| VN2DAS-48-WH-NT | White       | 635-256BG     | 2   | 635-160BG   | 3   |  |
| VN2DAS-48-BS-NT | Blue Steel  | 635-256BG     | 2   | 635-160BG   | 3   |  |