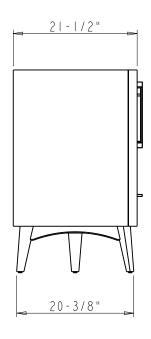

6. leg levelers ( 4 pcs )

7. The tolerance is +/- 1/8"

| ltem number     | Finish      | Deco Hardware |     |             |     |  |
|-----------------|-------------|---------------|-----|-------------|-----|--|
|                 | Finish      | Item number   | Q†y | Item number | Q†y |  |
| VN2DAS-48-DW-NT | Dark Walnut | 635-256BG     | 2   | 635-160BG   | 3   |  |
| VN2DAS-48-NO-NT | Natural Oak | 635-256MB     | 2   | 635-160MB   | 3   |  |
| VN2DAS-48-WH-NT | White       | 635-256BG     | 2   | 635-160BG   | 3   |  |
| VN2DAS-48-BS-NT | Blue Steel  | 635-256BG     | 2   | 635-160BG   | 3   |  |