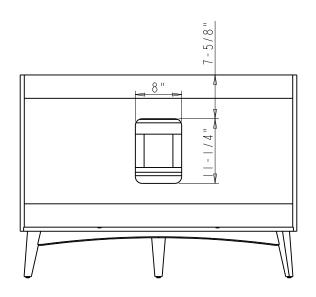

6. leg levelers ( 4 pcs )

7. The tolerance is +/- 1/8"

| ltem number     | Finish      | Deco Hardware |     |             |     |  |
|-----------------|-------------|---------------|-----|-------------|-----|--|
|                 | Finish      | Item number   | Q†y | Item number | Q†y |  |
| VN2DAS-48-DW-NT | Dark Walnut | 635-256BG     | 2   | 635-160BG   | 3   |  |
| VN2DAS-48-NO-NT | Natural Oak | 635-256MB     | 2   | 635-160MB   | 3   |  |
| VN2DAS-48-WH-NT | White       | 635-256BG     | 2   | 635-160BG   | 3   |  |
| VN2DAS-48-BS-NT | Blue Steel  | 635-256BG     | 2   | 635-160BG   | 3   |  |