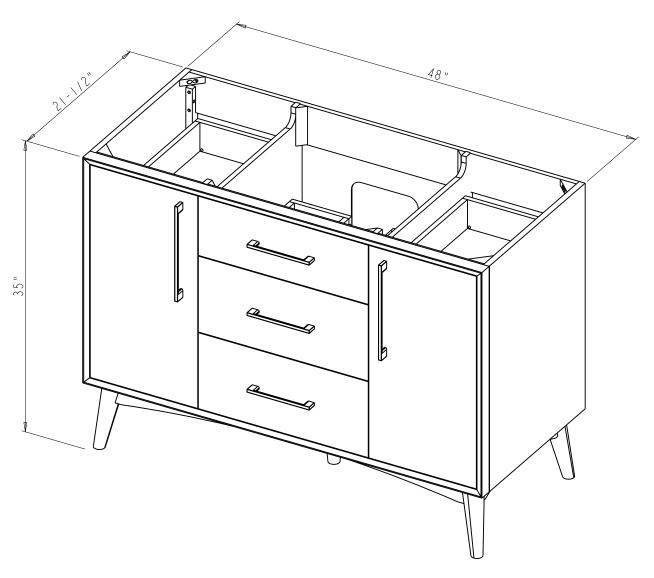

## Specification:

I. Finish: See Table

2. Hardware: See Table

3. Hinge: Door:700.0537.25 + 600.1234.05 ( 4 pcs )

Tipout: 700.0536.25 + 600.1234.05 ( 2 pcs )

4. Slide: USE58-300-18 + USCL1P2ND-4W ( 8 set )

5. Lid Stay ( | PC )

6. leg levelers ( 4 pcs )

7. The tolerance is +/- 1/8"

| ltem number     | Finish      | Deco Hardware |     |             |     |  |
|-----------------|-------------|---------------|-----|-------------|-----|--|
|                 | Finish      | Item number   | Q†y | Item number | Q†y |  |
| VN2DAS-48-DW-NT | Dark Walnut | 635-256BG     | 2   | 635-160BG   | 3   |  |
| VN2DAS-48-NO-NT | Natural Oak | 635-256MB     | 2   | 635-160MB   | 3   |  |
| VN2DAS-48-WH-NT | White       | 635-256BG     | 2   | 635-160BG   | 3   |  |
| VN2DAS-48-BS-NT | Blue Steel  | 635-256BG     | 2   | 635-160BG   | 3   |  |