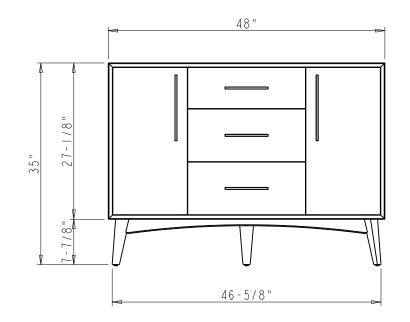

## Specification:

I. Finish: See Table

2. Hardware: See Table

3. Hinge: Door:700.0537.25 + 600.1234.05 ( 4 pcs )

Tipout: 700.0536.25 + 600.1234.05 ( 2 pcs )

4. Slide: USE58-300-18 + USCL1P2ND-4W ( 8 set )

5. Lid Stay ( | PC )

6. leg levelers ( 4 pcs )

7. The tolerance is +/- 1/8"

| ltem number     | Finish      | Deco Hardware |     |             |     |  |
|-----------------|-------------|---------------|-----|-------------|-----|--|
|                 | Finish      | Item number   | Q†y | Item number | Q†y |  |
| VN2DAS-48-DW-NT | Dark Walnut | 635-256BG     | 2   | 635-160BG   | 3   |  |
| VN2DAS-48-NO-NT | Natural Oak | 635-256MB     | 2   | 635-160MB   | 3   |  |
| VN2DAS-48-WH-NT | White       | 635-256BG     | 2   | 635-160BG   | 3   |  |
| VN2DAS-48-BS-NT | Blue Steel  | 635-256BG     | 2   | 635-160BG   | 3   |  |