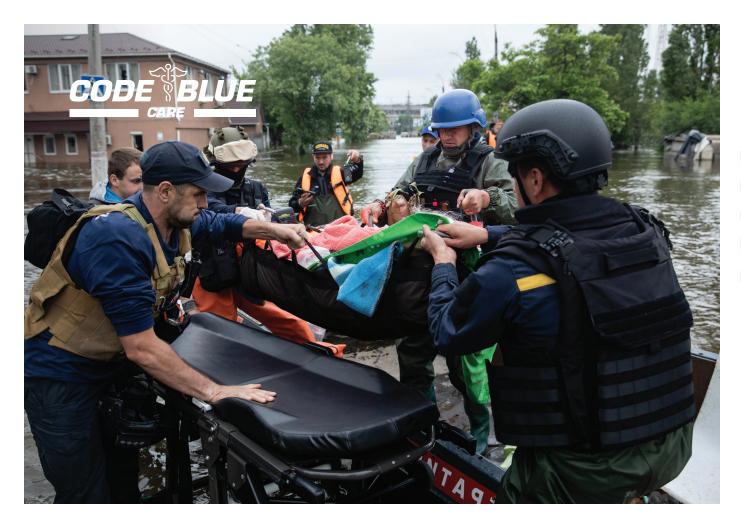

## DYNALIFT

TRANSPORT UNIT

- Designed for quick and efficient transport in emergency situations
- Ideal for difficult terrain, staircases, and areas inaccessible to stretchers
- Durable plastic materials support up to 1500 lb. for optimal reliability
- Lightweight, ergonomic design provides quick access and easy portability
- Features 14 rugged handles for secure lifting by multiple handlers
- Constructed from fluid-resistant materials to help prevent wear and tear
- Available in option of black or white
- Not made with natural rubber latex