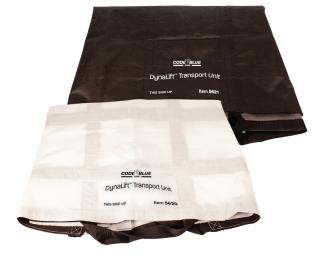

## DYNALIFT

TRANSPORT UNIT

- Designed for quick and efficient transport in emergency situations
- Ideal for difficult terrain, staircases, and areas inaccessible to stretchers
- Durable plastic materials support up to 1500 lb. for optimal reliability
- Lightweight, ergonomic design provides quick access and easy portability
- Features 14 rugged handles for secure lifting by multiple handlers
- Constructed from fluid-resistant materials to help prevent wear and tear
- Available in option of black or white
- Not made with natural rubber latex

| 5620 | White | 40" × 80" | 10 / cs |
|------|-------|-----------|---------|
| 5621 | Black | 40" × 80" | 10 / cs |