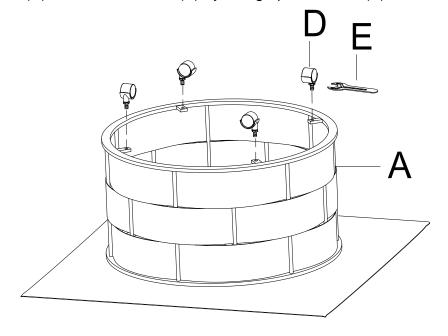

## **Care and Cleaning Instructions:**

Before using, wipe with a clean, dry cloth.

Avoid rubbing or scratching the surface with rough or abrasive objects.

1

Attach caster (D) to the metal base (A) by using open wrench (E) as shown.