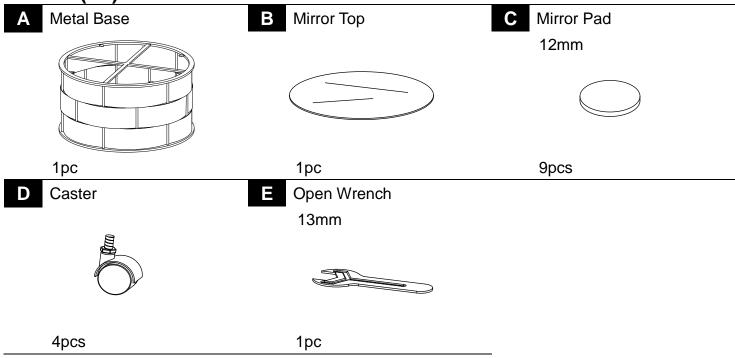

## ASSEMBLY INSTRUCTION

E360-30(3A) SANDY NICKEL BARREL COCKTAIL TABLE WITH MIRROR TOP

This page lists all the contents included in the box. Please take the time to identify the hardware as well as the individual components to this product. As you unpack and prepare for assembly, place the contents on a carpeted or padded area to protect them from damage.