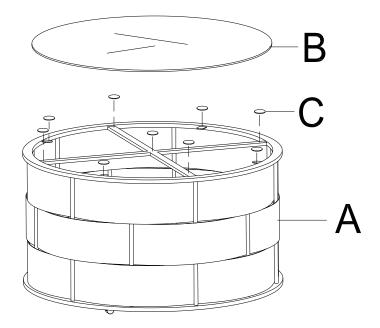

2

Turn the assembled unit upright. Put mirror pads (C) onto metal base (A) before putting the mirror top (B) as shown below.