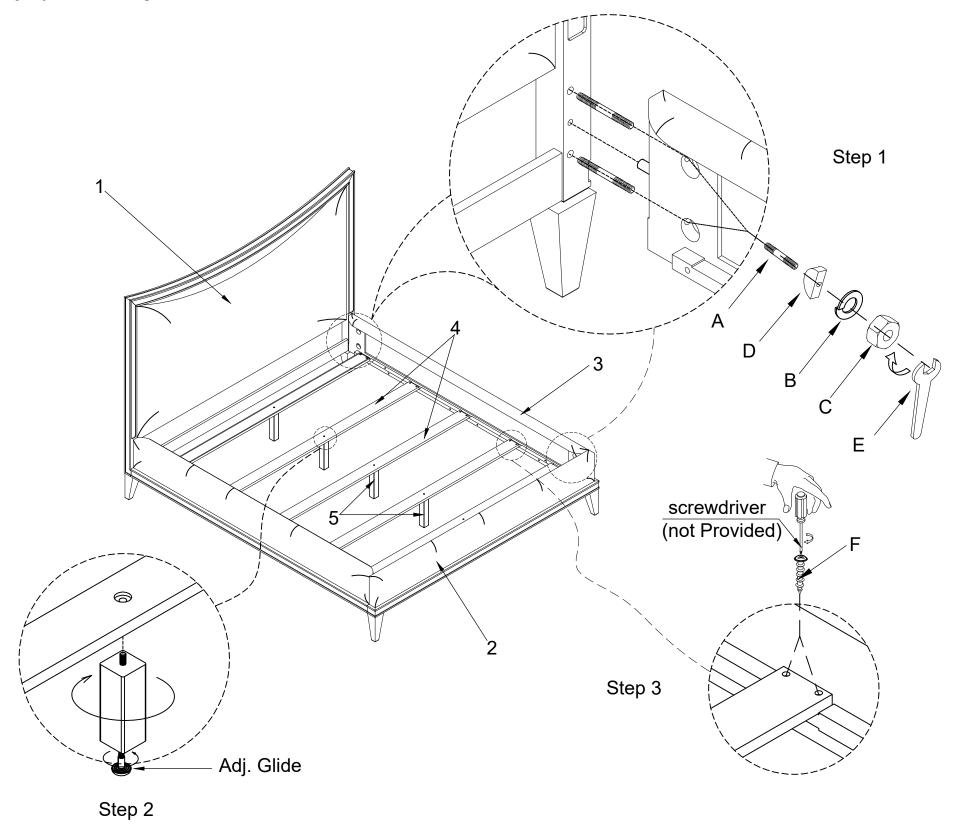

## ART. FURNITURE ASSEMBLY INSTRUCTIONS

Cove 5/0 Uph. Bed 349125-2743

Thank you for purchasing this quality product from A.R.T. Furniture. Be sure to check all packing material for parts which may have come loose inside the carton during shipment. Identify and count all parts and compare with the parts list below.

*Note:* Some furniture is heavy, it is recommended that two people assembly this item to avoid injury or damage.

| PARTS LIST:                                             |                  |        |      | HARDWARE LIST: |         |                                                   |        |
|---------------------------------------------------------|------------------|--------|------|----------------|---------|---------------------------------------------------|--------|
| No.                                                     | Description      | Sketch | Q'ty | No.            | Drawing | Description                                       | Q'ty   |
| 1                                                       | Headboard        |        | 1    | Α              |         | $\frac{5}{16}$ " x4- $\frac{1}{2}$ " Threaded rod | 8      |
| 2                                                       | Footboard        |        | 1    | В              | Ø       | $\frac{5}{16}$ " xØ12x3 Lock washer               | 8      |
| 3                                                       | Bed rails        |        | 2    | С              | Ø       | <u>5</u> " x12 Nut                                | 8      |
| 4                                                       | Wood slat        |        | 5    | D              | Ī       | L32x13x8 Curved washer                            | 8      |
| 5                                                       | Slat support leg | Ű      | 5    | E              | 5       | 12mm Hex wrench                                   | 1      |
| F ₀∞∞∞ 8#1" Screw                                       |                  |        |      |                |         |                                                   | 20     |
| Page 1 ! KEEP THESE INSTRUCTIONS FOR FUTURE REFERENCE ! |                  |        |      |                |         |                                                   | 03/202 |