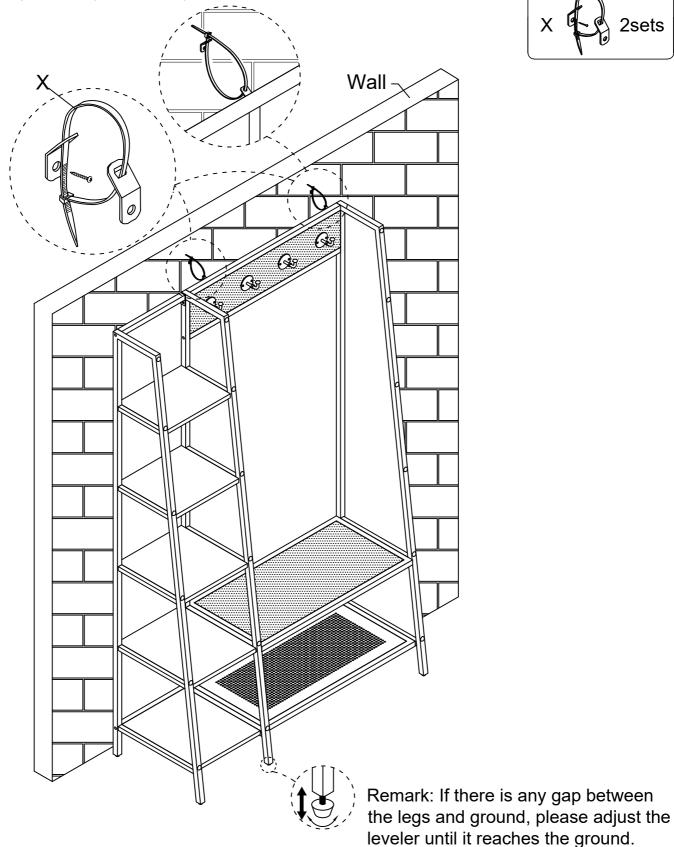

9 Remark: there is a tip restraint kit provided on the back of this product. Please read the instruction thoroughly and install immediately when placed in home. To

2sets

prevent tip over, the product must be attached to wall.