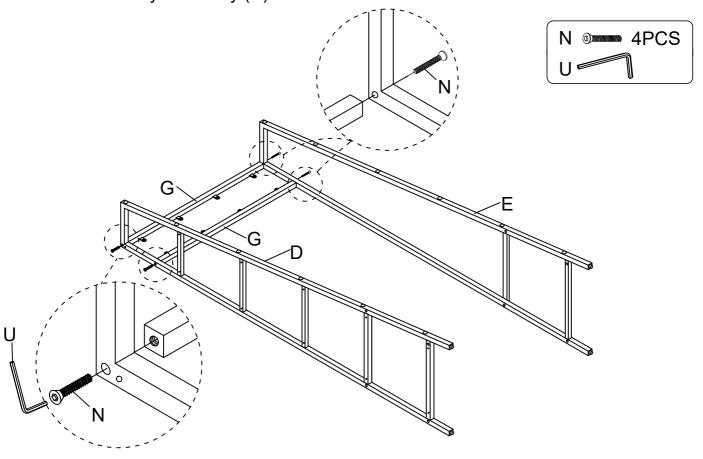

Assemble Cross Bar (G) to the Middle Frame (D) and Right Frame (E) with Bolt (N), then fasten by Allen Key (U).

Assemble Top Shelf Panel (A) to the Middle Frame (D) and Right Frame (E) with Bolt (N), then fasten by Allen Key (U).