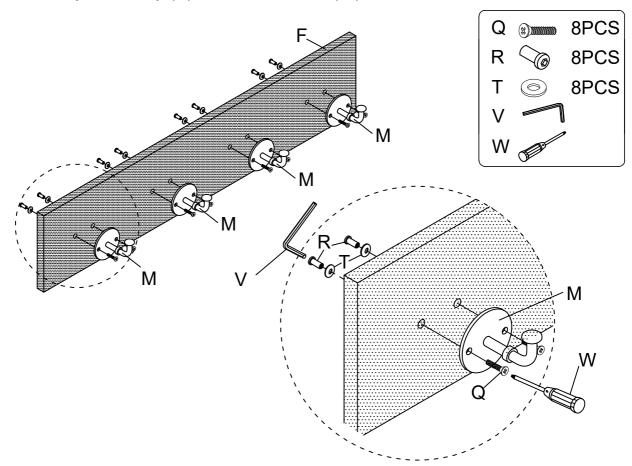

Assemble Hook (M) to the Top Board (F) with Bolt (Q), Bolt (R) and Flat Washer (T), then fasten by Allen Key (V) and Screwdriver (W).

Assemble Top Board (F) to the Cross Bar (G) with Anti-Tipping Kit (X),Bolt (O) and Flat Washer (T), then fasten by Allen Key (U).