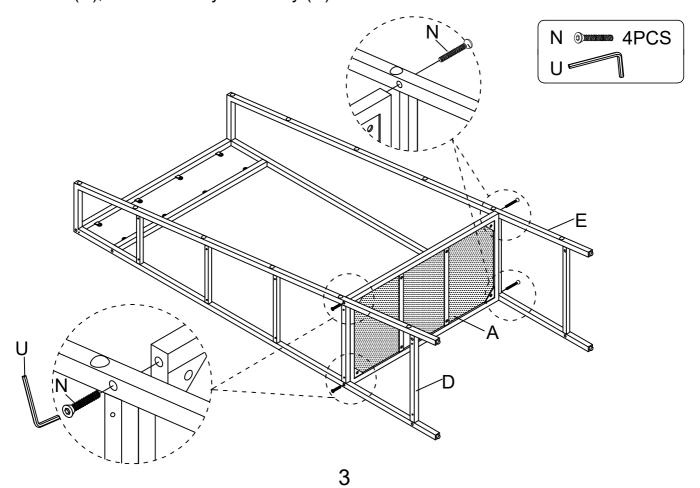

Assemble Bottom Shelf Panel (B) to the Middle Frame (D) and Right Frame (E) with Bolt (N), then fasten by Allen Key (U).

Assemble Cross Bar (H) to the Top & Bottom of Middle Frame (D) and Left Frame (C) with Bolt (N), Bolt (O) and Flat Washer (T), then fasten by Allen Key (U).