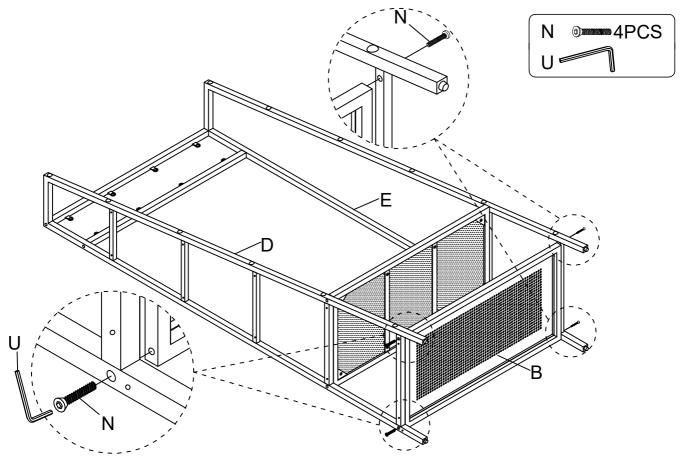

Assemble Cross Bar (G) to the Middle Frame (D) and Right Frame (E) with Bolt (N), then fasten by Allen Key (U).

Assemble Top Shelf Panel (A) to the Middle Frame (D) and Right Frame (E) with Bolt (N), then fasten by Allen Key (U).

Assemble Bottom Shelf Panel (B) to the Middle Frame (D) and Right Frame (E) with Bolt (N), then fasten by Allen Key (U).

Assemble Cross Bar (H) to the Top & Bottom of Middle Frame (D) and Left Frame (C) with Bolt (N), Bolt (O) and Flat Washer (T), then fasten by Allen Key (U).