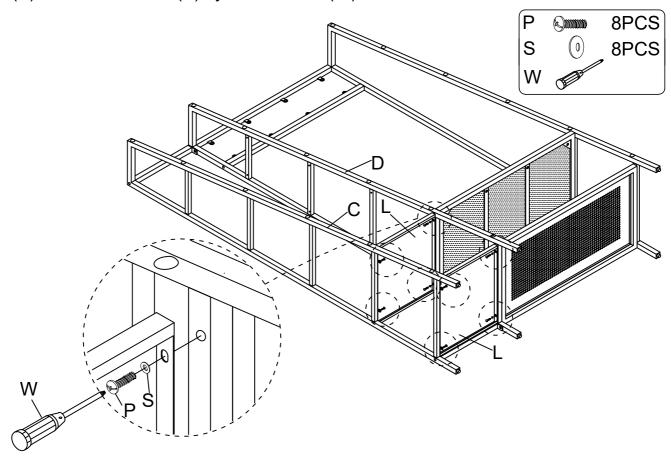

Assemble Shelf Panel (L) to the Middle Frame (D) and Left Frame (C) with Bolt (P) and Flat Washer (S) by Screwdriver (W).

Assemble Shelf Panel (I), Shelf Panel (J), Shelf Panel (K) to the Middle Frame (D) and Left Frame (C) with Bolt (P) and Flat Washer (S) by Screwdriver (W).