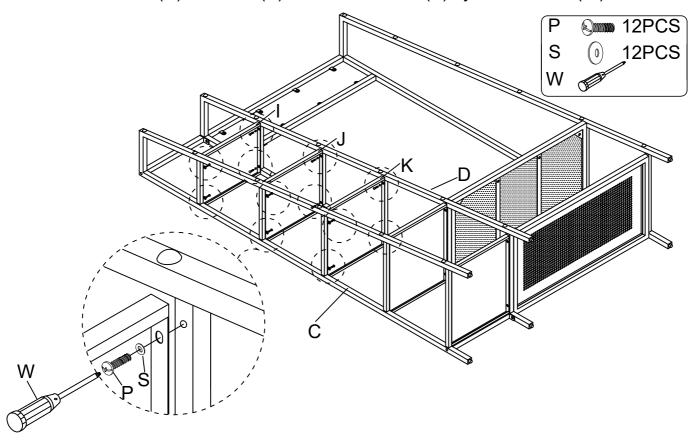

Assemble Shelf Panel (L) to the Middle Frame (D) and Left Frame (C) with Bolt (P) and Flat Washer (S) by Screwdriver (W).

Assemble Shelf Panel (I), Shelf Panel (J), Shelf Panel (K) to the Middle Frame (D) and Left Frame (C) with Bolt (P) and Flat Washer (S) by Screwdriver (W).