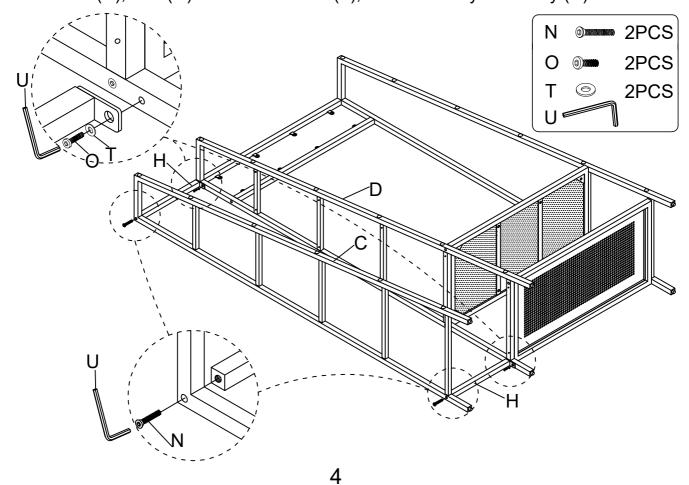

Assemble Bottom Shelf Panel (B) to the Middle Frame (D) and Right Frame (E) with Bolt (N), then fasten by Allen Key (U).

Assemble Cross Bar (H) to the Top & Bottom of Middle Frame (D) and Left Frame (C) with Bolt (N), Bolt (O) and Flat Washer (T), then fasten by Allen Key (U).