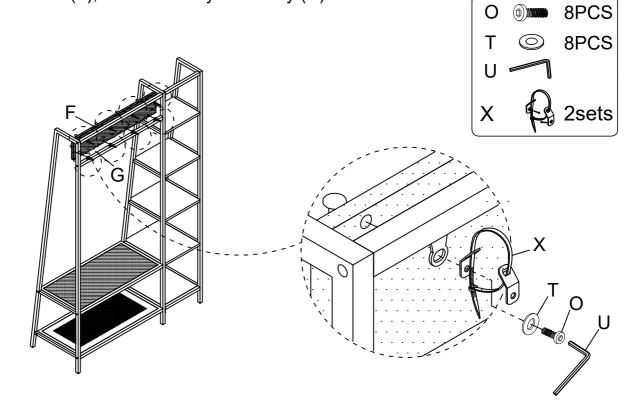

Assemble Hook (M) to the Top Board (F) with Bolt (Q), Bolt (R) and Flat Washer (T), then fasten by Allen Key (V) and Screwdriver (W).

Assemble Top Board (F) to the Cross Bar (G) with Anti-Tipping Kit (X),Bolt (O) and Flat Washer (T), then fasten by Allen Key (U).