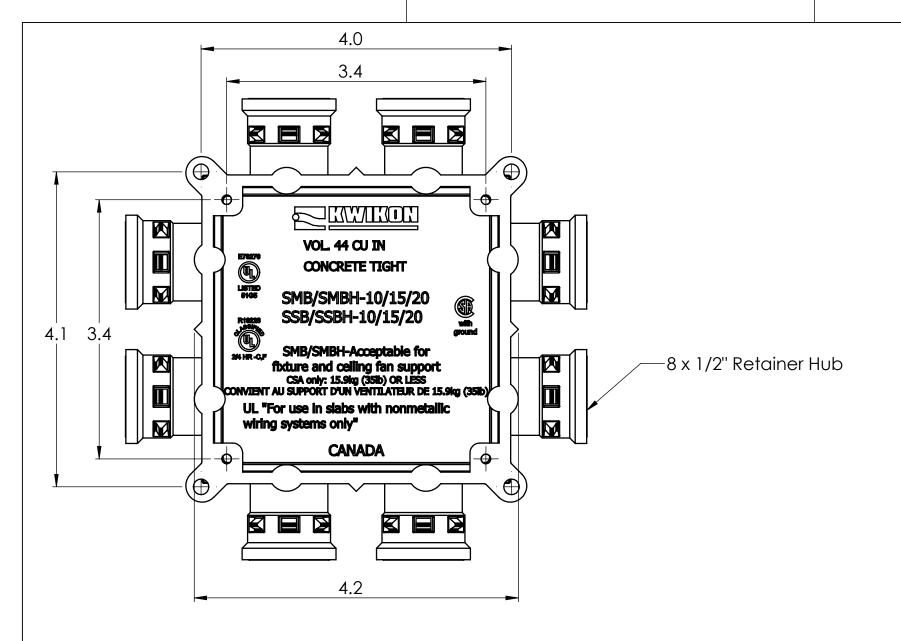

## PLASTIC/RUBBER SIZES

| SIZES SHOWN ARE FOR REFERENCE<br>3D MODEL IS TO BE USED FOR<br>MANUFACTURING / VERIFICATION                                                                                                                                                                                             |         |                                                                                                       |                                                |                                              |                         |
|-----------------------------------------------------------------------------------------------------------------------------------------------------------------------------------------------------------------------------------------------------------------------------------------|---------|-------------------------------------------------------------------------------------------------------|------------------------------------------------|----------------------------------------------|-------------------------|
|                                                                                                                                                                                                                                                                                         |         | ALL CHANGES MUST BE APPROVED AND RECORDED BY ENGINEERING                                              |                                                |                                              |                         |
| UNIT: INCHES UNLESS<br>DUAL DIMENSION: INCH [METRIC]                                                                                                                                                                                                                                    |         | IPEX Technologies Inc.                                                                                |                                                |                                              |                         |
| THIS DRAWING AND ALL TECHNICAL INFORMATION APPEARING<br>HEREON ARE PROPERTY OF IPEX TECHNOLOGIES INC. AND MUST<br>BE KEPT IN CONFIGENCE BY THE RECIPIENT. THE SAME MAY NOT<br>BE USED OR REPRODUCED EITHER IN WHOLE OR IN PART<br>WITHOUT THE EXPRESS CONSENT OF IPEX TECHNOLOGIES INC. |         | SSBH-10 PVC SQUARE SLAB BOX KWIKON                                                                    |                                                |                                              |                         |
|                                                                                                                                                                                                                                                                                         |         | PAPER SIZE<br>ANSI B                                                                                  | NAME                                           | DATE                                         | SCALE: NA               |
| PART APPEARANCE:                                                                                                                                                                                                                                                                        | COLOR:  | DRAWN                                                                                                 | S.S                                            | 2020-12-07                                   | MAT'L:                  |
| SURFACE FINISHES: (UNLESS OTHERWISE NOTED)<br>INSIDE:<br>OUTSIDE:                                                                                                                                                                                                                       |         | APP'D                                                                                                 |                                                |                                              |                         |
|                                                                                                                                                                                                                                                                                         |         | DIMENSIONS ARE IN INCHES TOLERANCES<br>(UNLESS OTHERWISE SPECIFIED)<br>FRACTIONAL 21/32<br>X.X 20.015 |                                                | CRITICAL DIMENSIONS<br>ARE SHOWN AS **x.xx** | PRODUCT CODE:<br>089467 |
| OTHER:                                                                                                                                                                                                                                                                                  |         |                                                                                                       | X.XX ± 0.010<br>X.XXX ± 0.005<br>ANGULAR ± 1.0 | ARE SHOWN WITH REF. NOTE                     | PROJECT No.             |
| FILENAME:                                                                                                                                                                                                                                                                               | FOLDER: |                                                                                                       |                                                |                                              |                         |