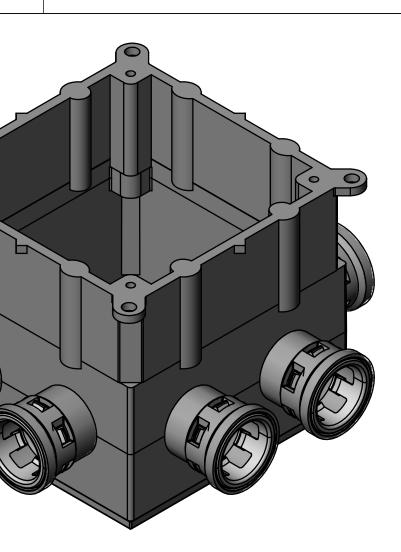

## PLASTIC/RUBBER SIZES

| SIZES SHOWN ARE FOR REFERENCE<br>3D MODEL IS TO BE USED FOR<br>MANUFACTURING / VERIFICATION                                                                                                                                                                                             |         |                                                                                                       |                                                |                                              |                         |
|-----------------------------------------------------------------------------------------------------------------------------------------------------------------------------------------------------------------------------------------------------------------------------------------|---------|-------------------------------------------------------------------------------------------------------|------------------------------------------------|----------------------------------------------|-------------------------|
|                                                                                                                                                                                                                                                                                         |         | ALL CHANGES MUST BE APPROVED AND RECORDED BY ENGINEERING                                              |                                                |                                              |                         |
| UNIT: INCHES UNLESS<br>DUAL DIMENSION: INCH [METRIC]                                                                                                                                                                                                                                    |         | IPEX Technologies Inc.                                                                                |                                                |                                              |                         |
| THIS DRAWING AND ALL TECHNICAL INFORMATION APPEARING<br>HEREON ARE PROPERTY OF IPEX TECHNOLOGIES INC. AND MUST<br>BE KEPT IN CONFIGENCE BY THE RECIPIENT. THE SAME MAY NOT<br>BE USED OR REPRODUCED EITHER IN WHOLE OR IN PART<br>WITHOUT THE EXPRESS CONSENT OF IPEX TECHNOLOGIES INC. |         | SSBH-10 PVC SQUARE SLAB BOX KWIKON                                                                    |                                                |                                              |                         |
|                                                                                                                                                                                                                                                                                         |         | PAPER SIZE<br>ANSI B                                                                                  | NAME                                           | DATE                                         | SCALE: NA               |
| PART APPEARANCE:                                                                                                                                                                                                                                                                        | COLOR:  | DRAWN                                                                                                 | S.S                                            | 2020-12-07                                   | MAT'L:                  |
| SURFACE FINISHES: (UNLESS OTHERWISE NOTED)<br>INSIDE:<br>OUTSIDE:                                                                                                                                                                                                                       |         | APP'D                                                                                                 |                                                |                                              |                         |
|                                                                                                                                                                                                                                                                                         |         | DIMENSIONS ARE IN INCHES TOLERANCES<br>(UNLESS OTHERWISE SPECIFIED)<br>FRACTIONAL 21/32<br>X.X 20.015 |                                                | CRITICAL DIMENSIONS<br>ARE SHOWN AS **x.xx** | PRODUCT CODE:<br>089467 |
| OTHER:                                                                                                                                                                                                                                                                                  |         |                                                                                                       | X.XX ± 0.010<br>X.XXX ± 0.005<br>ANGULAR ± 1.0 | ARE SHOWN WITH REF. NOTE                     | PROJECT No.             |
| FILENAME:                                                                                                                                                                                                                                                                               | FOLDER: |                                                                                                       |                                                |                                              |                         |