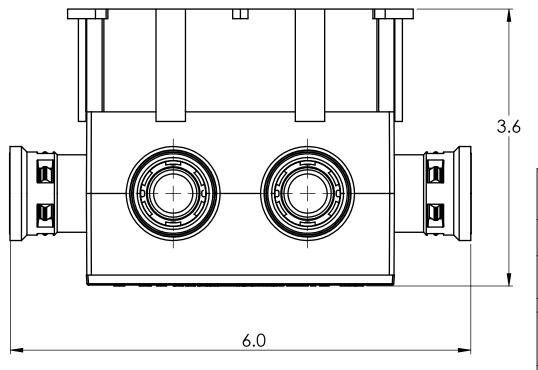

## PLASTIC/RUBBER SIZES

| SIZES SHOWN ARE FOR REFERENCE<br>3D MODEL IS TO BE USED FOR<br>MANUFACTURING / VERIFICATION                                                                                                                                                                                             |         |                                                                                                       |                                                |                                              |                         |
|-----------------------------------------------------------------------------------------------------------------------------------------------------------------------------------------------------------------------------------------------------------------------------------------|---------|-------------------------------------------------------------------------------------------------------|------------------------------------------------|----------------------------------------------|-------------------------|
|                                                                                                                                                                                                                                                                                         |         | ALL CHANGES MUST BE APPROVED AND RECORDED BY ENGINEERING                                              |                                                |                                              |                         |
| UNIT: INCHES UNLESS<br>DUAL DIMENSION: INCH [METRIC]                                                                                                                                                                                                                                    |         | IPEX Technologies Inc.                                                                                |                                                |                                              |                         |
| THIS DRAWING AND ALL TECHNICAL INFORMATION APPEARING<br>HEREON ARE PROPERTY OF IPEX TECHNOLOGIES INC. AND MUST<br>BE KEPT IN CONFIGENCE BY THE RECIPIENT. THE SAME MAY NOT<br>BE USED OR REPRODUCED EITHER IN WHOLE OR IN PART<br>WITHOUT THE EXPRESS CONSENT OF IPEX TECHNOLOGIES INC. |         | SSBH-10 PVC SQUARE SLAB BOX KWIKON                                                                    |                                                |                                              |                         |
|                                                                                                                                                                                                                                                                                         |         | PAPER SIZE<br>ANSI B                                                                                  | NAME                                           | DATE                                         | SCALE: NA               |
| PART APPEARANCE:                                                                                                                                                                                                                                                                        | COLOR:  | DRAWN                                                                                                 | S.S                                            | 2020-12-07                                   | MAT'L:                  |
| SURFACE FINISHES: (UNLESS OTHERWISE NOTED)<br>INSIDE:<br>OUTSIDE:                                                                                                                                                                                                                       |         | APP'D                                                                                                 |                                                |                                              |                         |
|                                                                                                                                                                                                                                                                                         |         | DIMENSIONS ARE IN INCHES TOLERANCES<br>(UNLESS OTHERWISE SPECIFIED)<br>FRACTIONAL 21/32<br>X.X 20.015 |                                                | CRITICAL DIMENSIONS<br>ARE SHOWN AS **x.xx** | PRODUCT CODE:<br>089467 |
| OTHER:                                                                                                                                                                                                                                                                                  |         |                                                                                                       | X.XX ± 0.010<br>X.XXX ± 0.005<br>ANGULAR ± 1.0 | ARE SHOWN WITH REF. NOTE                     | PROJECT No.             |
| FILENAME:                                                                                                                                                                                                                                                                               | FOLDER: |                                                                                                       |                                                |                                              |                         |