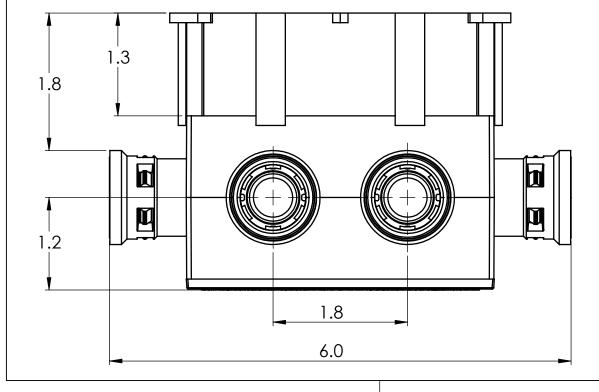

## PLASTIC/RUBBER SIZES

| SIZES SHOWN ARE FOR REFERENCE<br>3D MODEL IS TO BE USED FOR<br>MANUFACTURING / VERIFICATION                                                                                                                                                                                             |         |                                                                                                       |                                                |                                              |                         |
|-----------------------------------------------------------------------------------------------------------------------------------------------------------------------------------------------------------------------------------------------------------------------------------------|---------|-------------------------------------------------------------------------------------------------------|------------------------------------------------|----------------------------------------------|-------------------------|
|                                                                                                                                                                                                                                                                                         |         | ALL CHANGES MUST BE APPROVED AND RECORDED BY ENGINEERING                                              |                                                |                                              |                         |
| UNIT: INCHES UNLESS<br>DUAL DIMENSION: INCH [METRIC]                                                                                                                                                                                                                                    |         | IPEX Technologies Inc.                                                                                |                                                |                                              |                         |
| THIS DRAWING AND ALL TECHNICAL INFORMATION APPEARING<br>HEREON ARE PROPERTY OF IPEX TECHNOLOGIES INC. AND MUST<br>BE KEPT IN CONFIGENCE BY THE RECIPIENT. THE SAME MAY NOT<br>BE USED OR REPRODUCED EITHER IN WHOLE OR IN PART<br>WITHOUT THE EXPRESS CONSENT OF IPEX TECHNOLOGIES INC. |         | SSBH-10 PVC SQUARE SLAB BOX KWIKON                                                                    |                                                |                                              |                         |
|                                                                                                                                                                                                                                                                                         |         | PAPER SIZE<br>ANSI B                                                                                  | NAME                                           | DATE                                         | SCALE: NA               |
| PART APPEARANCE:                                                                                                                                                                                                                                                                        | COLOR:  | DRAWN                                                                                                 | S.S                                            | 2020-12-07                                   | MAT'L:                  |
| SURFACE FINISHES: (UNLESS OTHERWISE NOTED)<br>INSIDE:<br>OUTSIDE:                                                                                                                                                                                                                       |         | APP'D                                                                                                 |                                                |                                              |                         |
|                                                                                                                                                                                                                                                                                         |         | DIMENSIONS ARE IN INCHES TOLERANCES<br>(UNLESS OTHERWISE SPECIFIED)<br>FRACTIONAL 21/32<br>X.X 20.015 |                                                | CRITICAL DIMENSIONS<br>ARE SHOWN AS **x.xx** | PRODUCT CODE:<br>089467 |
| OTHER:                                                                                                                                                                                                                                                                                  |         |                                                                                                       | X.XX ± 0.010<br>X.XXX ± 0.005<br>ANGULAR ± 1.0 | ARE SHOWN WITH REF. NOTE                     | PROJECT No.             |
| FILENAME:                                                                                                                                                                                                                                                                               | FOLDER: |                                                                                                       |                                                |                                              |                         |