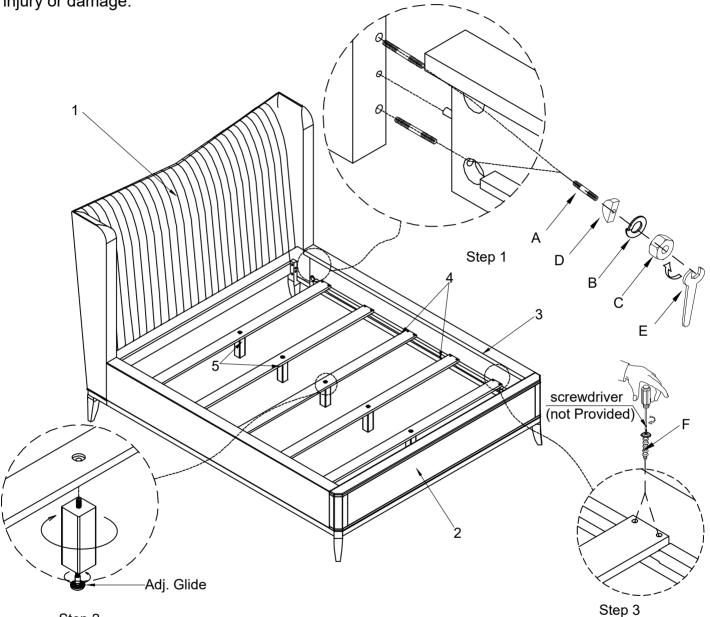

Note: Some furniture is heavy, it is recommended that two people assembly this item to avoid

Step 2

| PARTS LIST: |                  |        |      |  |
|-------------|------------------|--------|------|--|
| No.         | Description      | Sketch | Q'ty |  |
| 1           | Headboard        |        | 1    |  |
| 2           | Footboard        |        | 1    |  |
| 3           | Bed rails        |        | 2    |  |
| 4           | Wood slat        |        | 5    |  |
| 5           | Slat support leg | -      | 5    |  |

| HARDWARE LIST: |                  |                                                   |      |  |
|----------------|------------------|---------------------------------------------------|------|--|
| No.            | Drawing          | Description                                       | Q'ty |  |
| Α              | (M) (M)          | $\frac{5}{16}$ " x4- $\frac{1}{2}$ " Threaded rod | 8    |  |
| В              | ٧                | $\frac{5}{16}$ " xØ12x3 Lock washer               | 8    |  |
| С              |                  | 5/ <sub>16</sub> " x12 Nut                        | 8    |  |
| D              | Ø                | L32x13x8 Curved washer                            | 8    |  |
| E              | <b>\$</b> ──     | 12mm Hex wrench                                   | 1    |  |
| F              | <b>Q</b> 000000> | 8#1" Screw                                        | 20   |  |