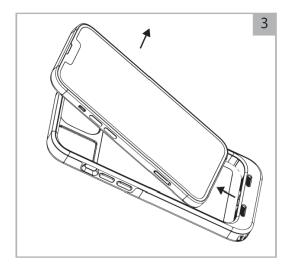

## **CONNECT Case Removal**

To uninstall the iPhone first remove the Lightning Dongle by sliding it out from the bottom of the Case.

Press the top of the iPhone from behind the case outward enough to clear the edge of the case then pull the iPhone up and out of the case.

Make sure to completely remove the Lightning Dongle before attempting to remove the iPhone from the Case.