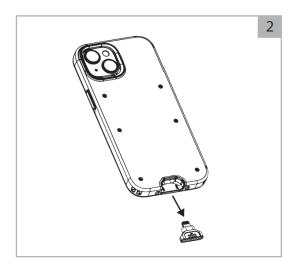

## **CONNECT Case Removal**

To uninstall the iPhone first remove the Lightning Dongle by sliding it out from the bottom of the Case.

Press the top of the iPhone from behind the case outward enough to clear the edge of the case then pull the iPhone up and out of the case.