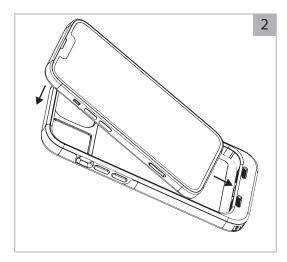

**NOTE:** Orient the Lightning Connector with the thumbnail grooves facing up and the vertical grooves facing down.

Insert iPhone into the Phone Case inserting the bottom of the phone first then pressing down into the top of the Case.