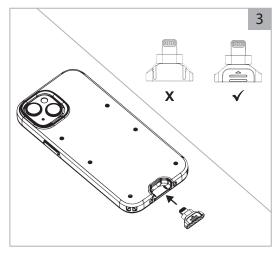

## **CONNECT Case Removal**

To uninstall the iPhone first remove the Lightning Dongle by sliding it out from the bottom of the Case.

Press the top of the iPhone from behind the case outward enough to clear the edge of the case then pull the iPhone up and out of the case.

Make sure to completely remove the Lightning Dongle before attempting to remove the iPhone from the Case.