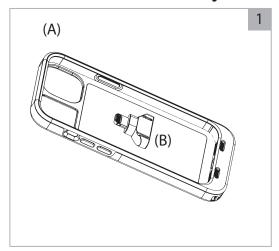

## **CONNECT Case Assembly**

Remove the Phone Case (A) from packaging and remove the Lightning Dongle (B) from its packaging and set aside.

Rotate the case face down and insert the Lightning Dongle (B) into the bottom of the Phone Case (A) making sure to fully seat the Dongle into the Case.

**NOTE:** Orient the Lightning Connector with the thumbnail grooves facing up and the vertical grooves facing down.

Insert iPhone into the Phone Case inserting the bottom of the phone first then pressing down into the top of the Case.