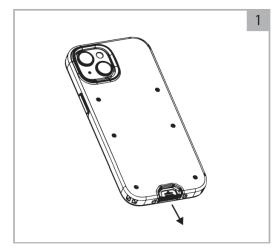

## **CONNECT Case Removal**

To uninstall the iPhone first remove the Lightning Dongle by sliding it out from the bottom of the Case.

Press the top of the iPhone from behind the case outward enough to clear the edge of the case then pull the iPhone up and out of the case.

Make sure to completely remove the Lightning Dongle before attempting to remove the iPhone from the Case.