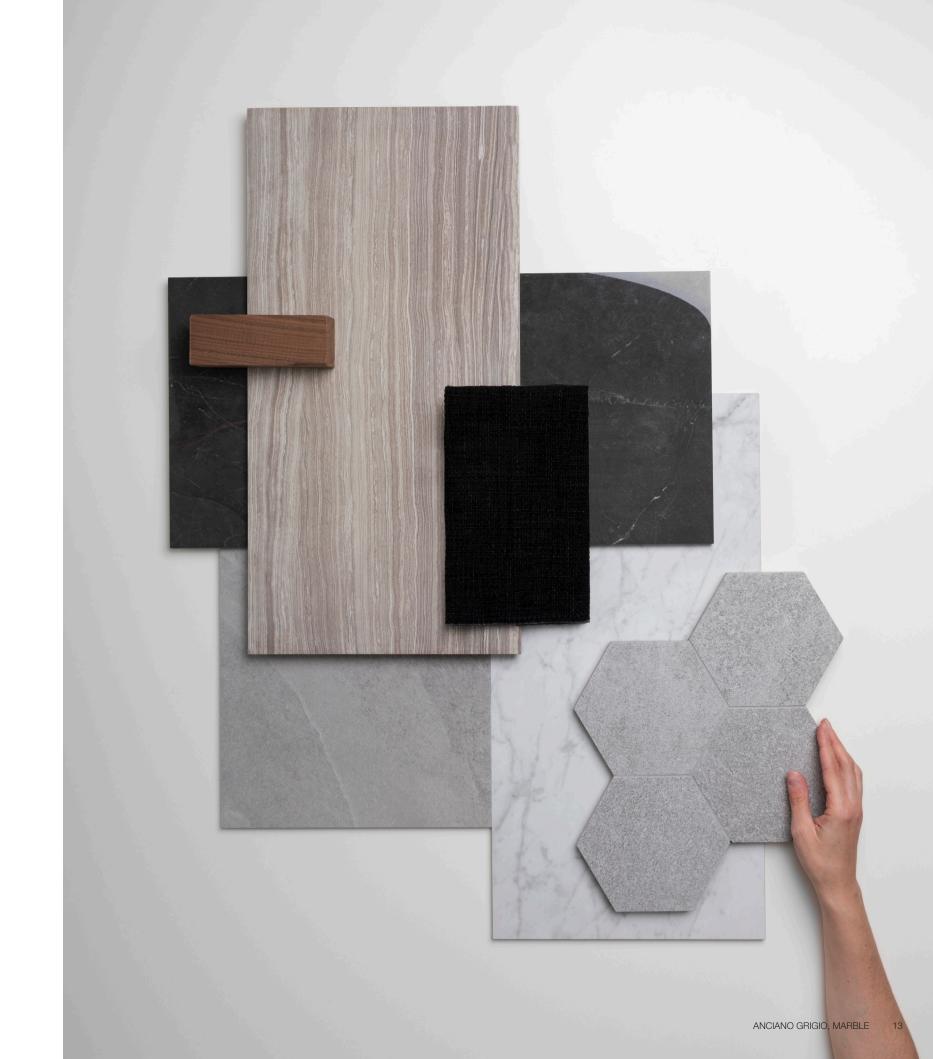

10 Natural Stone ANCIANO GRIGIO, MARBLE 11

Natural stone retains a timeless beauty. Virginia Tile's selection stands out for its strong aesthetic and expressive value, capturing the latest trends in interior design through unique shapes and elegant stone character. Highly sought-after materials, sourced from the most premium quarries. With their carefully selected colors and looks, from bright, to delicate to full of character, Virginia Tlle's collections of natural stone will elegantly furnish any design. The value of variety enriches spaces as a result of one-of-a-kind craftsmanship executed with cuttingedge technology.

Technical Performance Avant-garde design and attention to detail.

Virginia Tile's Natural Stone collections feature coordinated floor and wall tiles, mosaics, and trims in a variety of distinct styles. Stones with unique colors, patterns, and characteristics sourced from the world's most premium quarries, are meticulously selected and crafted to best represent their ancient geological beauty and become heroes of the most extraordinary spaces.