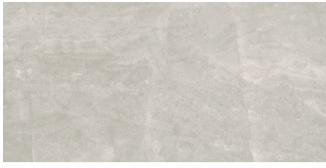

## Formats and finishes at a glance

18 x 36 in / 45.7 x 91.4 cm Honed 5000-0586-0

12 x 24 in / 30.5 x 61 cm Honed 5000-0587-0

#### NATURAL STONE TILE VARIATION

The inherent beauty of natural stone products is expressed through variations in color, texture, shading and veining.

18 x 36 in / 45.7 x 91.4 cm tile variations

1.25 x 4 in / 3.3 x 10 cm Anciano Grigio Herringbone Honed Marble Mosaic On the floor: 12 x 24 in / 30.5 x 61 cm Anciano Grigio Honed Marble Tile