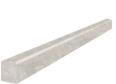

#### Trims

2 in / 4.9 cm Hexagon Mosaic Honed 5001-0242-0

1/2 x 12 in / 1.3 x 30.5 cm Deco-Bar Honed 5002-0108-0