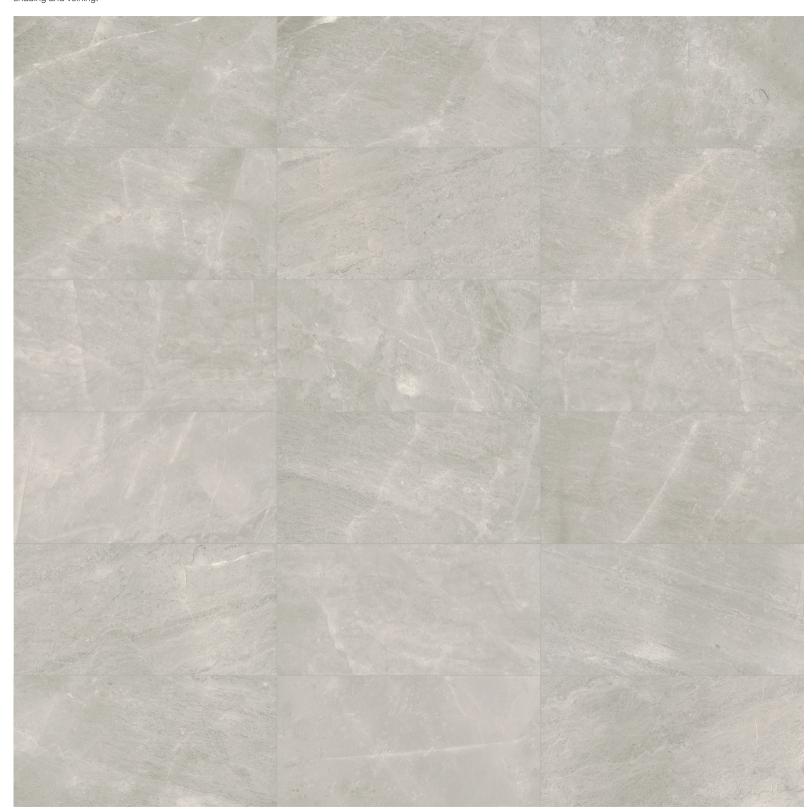

#### NATURAL STONE TILE VARIATION

The inherent beauty of natural stone products is expressed through variations in color, texture, shading and veining.

18 x 36 in / 45.7 x 91.4 cm tile variations

1.25 x 4 in / 3.3 x 10 cm Anciano Grigio Herringbone Honed Marble Mosaic On the floor: 12 x 24 in / 30.5 x 61 cm Anciano Grigio Honed Marble Tile