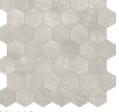

#### Mosaics

1.25 x 4 in / 3.3 x 10 cm Herringbone Mosaic Honed 5001-0244-0

1.25 in / 3 cm Penny Round Mosaic Honed 5001-0247-0

2 x 6 in / 4.9 x 15 cm Picket Mosaic Honed 5001-0246-0

6 in / 15 cm Hexagon Mosaic Honed 5001-0241-0