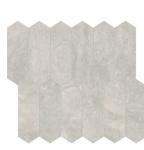

#### Mosaics

1.25 x 4 in / 3.3 x 10 cm Herringbone Mosaic Honed 5001-0244-0

1.25 in / 3 cm Penny Round Mosaic Honed 5001-0247-0

2 x 6 in / 4.9 x 15 cm Picket Mosaic Honed 5001-0246-0

6 in / 15 cm Hexagon Mosaic Honed 5001-0241-0