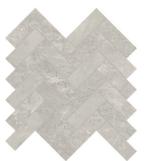

#### Mosaics

1.25 x 4 in / 3.3 x 10 cm Herringbone Mosaic Honed 5001-0244-0

1.25 in / 3 cm Penny Round Mosaic Honed 5001-0247-0

2 x 6 in / 4.9 x 15 cm Picket Mosaic Honed 5001-0246-0

6 in / 15 cm Hexagon Mosaic Honed 5001-0241-0