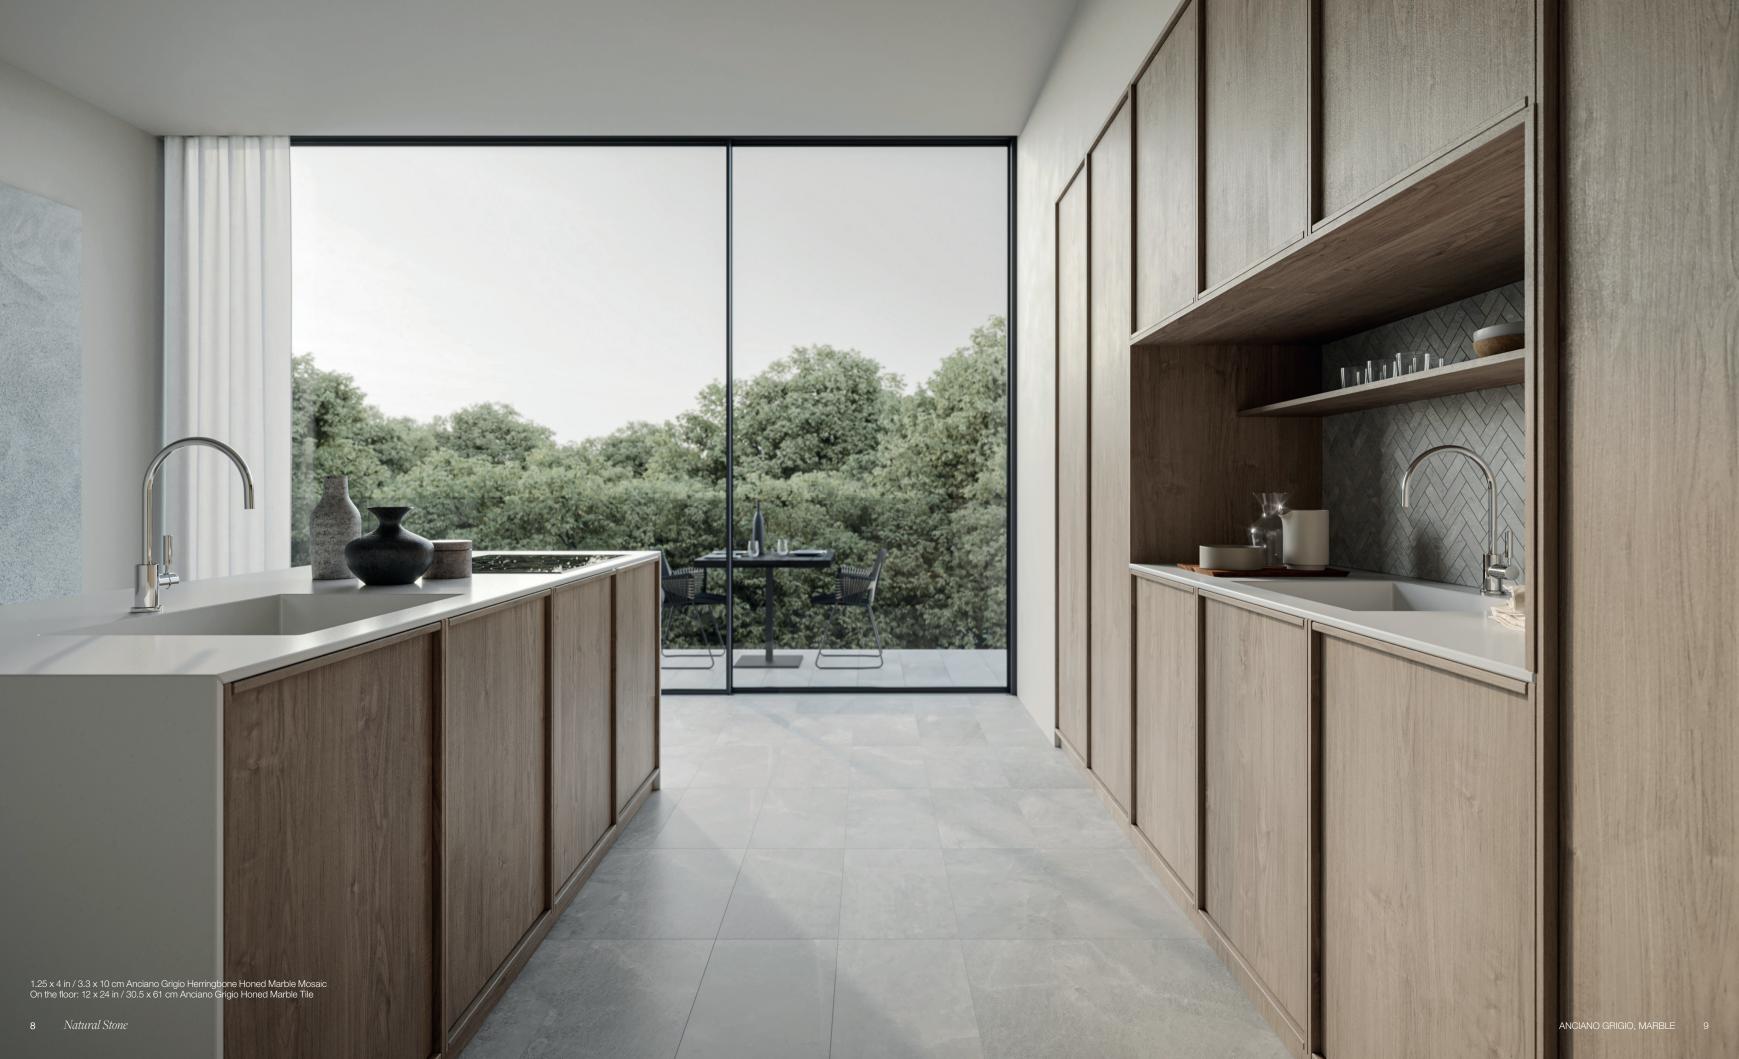

Anciano Grigio, *Marble*. A sophisticated aura with delicate tones and a serene pattern.

### Anciano Grigio, Marble.

Refined and delicate, yet solemn and essential. Warm and welcoming tones stand the test of time with Anciano Grigio's sophisticated aura and delicate tones. Light and luminous surfaces with a gentle pattern suitable for various contemporary and traditional decors.

#### NATURAL STONE TILE VARIATION

The inherent beauty of natural stone products is expressed through variations in color, texture, shading and veining.

18 x 36 in / 45.7 x 91.4 cm tile variations

1.25 x 4 in / 3.3 x 10 cm Anciano Grigio Herringbone Honed Marble Mosaic On the floor: 12 x 24 in / 30.5 x 61 cm Anciano Grigio Honed Marble Tile