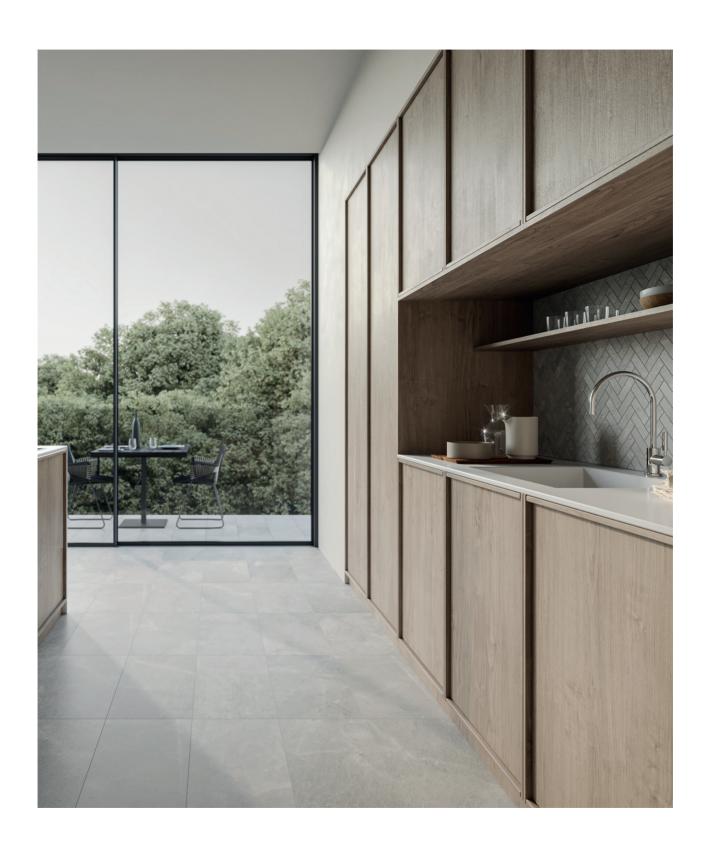

### Anciano Grigio, Marble.

Refined and delicate, yet solemn and essential. Warm and welcoming tones stand the test of time with Anciano Grigio's sophisticated aura and delicate tones. Light and luminous surfaces with a gentle pattern suitable for various contemporary and traditional decors.

#### NATURAL STONE TILE VARIATION

The inherent beauty of natural stone products is expressed through variations in color, texture, shading and veining.

18 x 36 in / 45.7 x 91.4 cm tile variations

1.25 x 4 in / 3.3 x 10 cm Anciano Grigio Herringbone Honed Marble Mosaic On the floor: 12 x 24 in / 30.5 x 61 cm Anciano Grigio Honed Marble Tile

10 Natural Stone ANCIANO GRIGIO, MARBLE 11

Natural stone retains a timeless beauty. Virginia Tile's selection stands out for its strong aesthetic and expressive value, capturing the latest trends in interior design through unique shapes and elegant stone character. Highly sought-after materials, sourced from the most premium quarries. With their carefully selected colors and looks, from bright, to delicate to full of character, Virginia Tlle's collections of natural stone will elegantly furnish any design. The value of variety enriches spaces as a result of one-of-a-kind craftsmanship executed with cuttingedge technology.