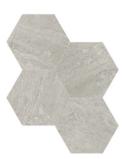

#### Mosaics

1.25 x 4 in / 3.3 x 10 cm Herringbone Mosaic Honed 5001-0244-0

1.25 in / 3 cm Penny Round Mosaic Honed 5001-0247-0

2 x 6 in / 4.9 x 15 cm Picket Mosaic Honed 5001-0246-0

6 in / 15 cm Hexagon Mosaic Honed 5001-0241-0