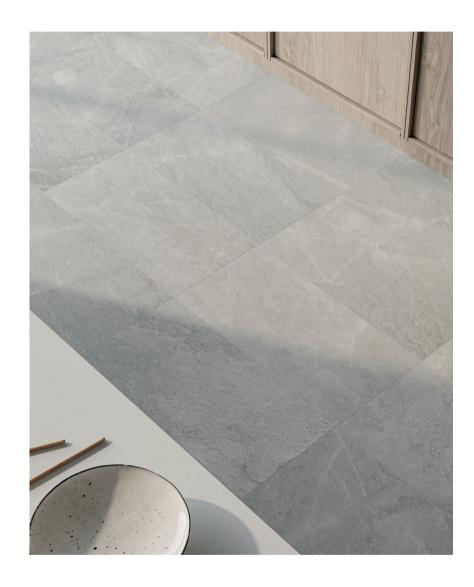

#### NATURAL STONE TILE VARIATION

The inherent beauty of natural stone products is expressed through variations in color, texture, shading and veining.

18 x 36 in / 45.7 x 91.4 cm tile variations

1.25 x 4 in / 3.3 x 10 cm Anciano Grigio Herringbone Honed Marble Mosaic On the floor: 12 x 24 in / 30.5 x 61 cm Anciano Grigio Honed Marble Tile

10 Natural Stone ANCIANO GRIGIO, MARBLE 11

Natural stone retains a timeless beauty. Virginia Tile's selection stands out for its strong aesthetic and expressive value, capturing the latest trends in interior design through unique shapes and elegant stone character. Highly sought-after materials, sourced from the most premium quarries. With their carefully selected colors and looks, from bright, to delicate to full of character, Virginia Tlle's collections of natural stone will elegantly furnish any design. The value of variety enriches spaces as a result of one-of-a-kind craftsmanship executed with cuttingedge technology.