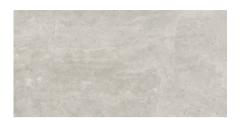

## Formats and finishes at a glance

18 x 36 in / 45.7 x 91.4 cm Honed 5000-0586-0

12 x 24 in / 30.5 x 61 cm Honed 5000-0587-0

#### NATURAL STONE TILE VARIATION

The inherent beauty of natural stone products is expressed through variations in color, texture, shading and veining.

18 x 36 in / 45.7 x 91.4 cm tile variations

1.25 x 4 in / 3.3 x 10 cm Anciano Grigio Herringbone Honed Marble Mosaic On the floor: 12 x 24 in / 30.5 x 61 cm Anciano Grigio Honed Marble Tile