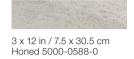

## Formats and finishes at a glance

18 x 36 in / 45.7 x 91.4 cm Honed 5000-0586-0

12 x 24 in / 30.5 x 61 cm Honed 5000-0587-0