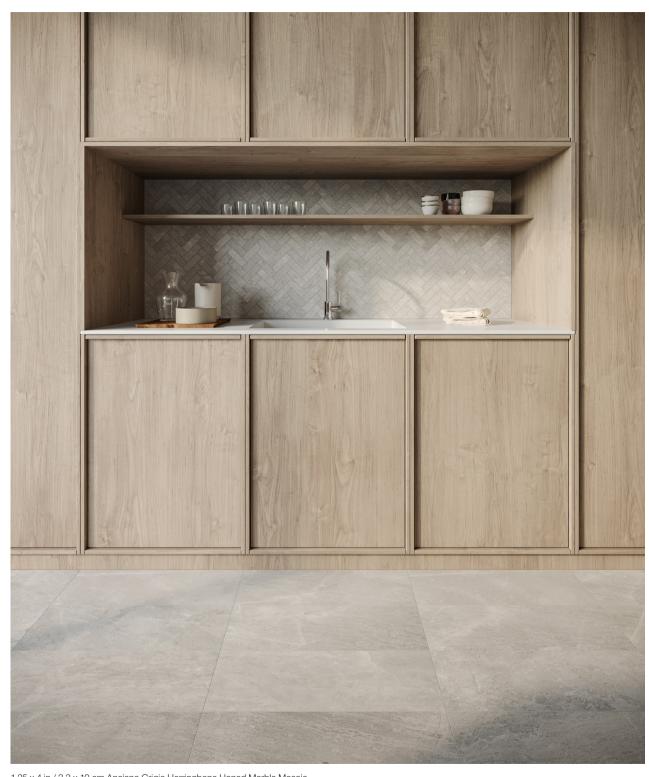

#### Mosaics

1.25 x 4 in / 3.3 x 10 cm Herringbone Mosaic Honed 5001-0244-0

1.25 in / 3 cm Penny Round Mosaic Honed 5001-0247-0

2 x 6 in / 4.9 x 15 cm Picket Mosaic Honed 5001-0246-0

6 in / 15 cm Hexagon Mosaic Honed 5001-0241-0

#### NATURAL STONE TILE VARIATION

The inherent beauty of natural stone products is expressed through variations in color, texture, shading and veining.

18 x 36 in / 45.7 x 91.4 cm tile variations

1.25 x 4 in / 3.3 x 10 cm Anciano Grigio Herringbone Honed Marble Mosaic On the floor: 12 x 24 in / 30.5 x 61 cm Anciano Grigio Honed Marble Tile