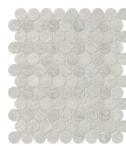

#### Mosaics

1.25 x 4 in / 3.3 x 10 cm Herringbone Mosaic Honed 5001-0244-0

1.25 in / 3 cm Penny Round Mosaic Honed 5001-0247-0

2 x 6 in / 4.9 x 15 cm Picket Mosaic Honed 5001-0246-0

6 in / 15 cm Hexagon Mosaic Honed 5001-0241-0