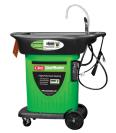

# SMARTWASHER® UNITS

The SmartWasher® offers a wide range of heavy-duty machines, designed for all applications across multiple industries.

Item Code: SW23

SW-25 Signature Parts Washer

Item Code: SW25

SW-28 SuperSink Parts Washer

Item Code: SW28

SW-37 Mobile Heavyweight

Item Code: SW37