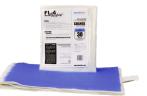

# **OZZYMAT®**

The OzzyMat® is what separates SmartWasher® from the rest. A high-quality, multi-layer filter mat containing state of the art microbes that allow the bioremediating, circular system.

Designed for applications with normal to heavy usage, the FL-4 Multi-Layer OzzyMat® has (4) white layers and (1) blue layer. The white layers on the mat trap any particulate larger than 50 microns and should be peeled away once a week for optimum performance. The blue layer is the support structure that contains the microbes (Ozzy®) and delivers them into the system. These microbes (Ozzy®) migrate from the OzzyMat® into the

OzzyJuice®, located in the SmartWasher® tank, and break down oil and grease.

Item Code: FL-4