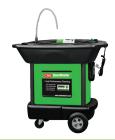

# SMARTWASHER® UNITS

The SmartWasher® offers a wide range of heavy-duty machines, designed for all applications across multiple industries.

Item Code: SW23

SW-25 Signature Parts Washer

Item Code: SW25

SW-28 SuperSink Parts Washer

Item Code: SW28

SW-37 Mobile Heavyweight

Item Code: SW37