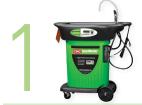

# AN EASY & EFFECTIVE 3-STEP SOLUTION

### The SmartWasher®

A high-quality, durable Parts Washer that heats the OzzyJuice® fluid and allows for the magic of bioremediation to take place. Designed specifically for heavy duty applications, with the flexibility to suit almost any working environment.