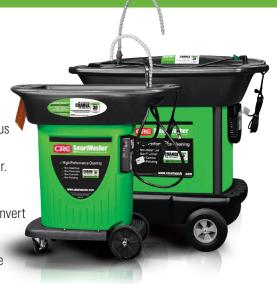

# THE CRC SMARTWASHER® A SMARTER & SAFER SOLUTION

The CRC SmartWasher® is a manual parts washer that replaces traditional solvent or aqueous alternatives. It uses a non-hazardous, non-flammable, water-based degreasing solution that offers a superior cleaning performance as powerful as solvents while being safer for the user. The SmartWasher® will meet the needs of modern businesses' parts washing requirements.

### The SmartWasher®

A high-quality, durable Parts Washer that heats the OzzyJuice® fluid and allows for the magic of bioremediation to take place. Designed specifically for heavy duty applications, with the flexibility to suit almost any working environment.

# SMARTWASHER® UNITS

The SmartWasher® offers a wide range of heavy-duty machines, designed for all applications across multiple industries.

Item Code: SW23

SW-25 Signature Parts Washer

Item Code: SW25

SW-28 SuperSink Parts Washer