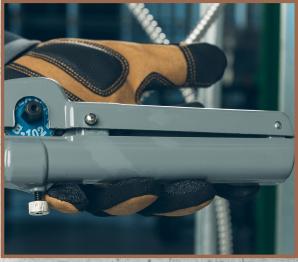

## RS-101A SUPER ROTO-SPLIT® CUTTER

The Seatek™ RS-101A will become your everyday cutter for MC Cable. It works great, and provides clean cuts with no sharp edges. There is a blade storage cartridge in the knob with room for up to 6 spare blades. It is durable and perfect for the electrician.

## **FEATURES & BENEFITS**

- Cuts and strips any armored cable from AWG 14-2 to 10-4 as well as AC, MC
   and HCF cables
- No adjustment after intial setting quick clamp lever does it all
- Make cuts quickly and easily in tight quarters
- Durable die cast epoxy-enameled body
- Blade storage cartridge in knob with storage for 6 blades