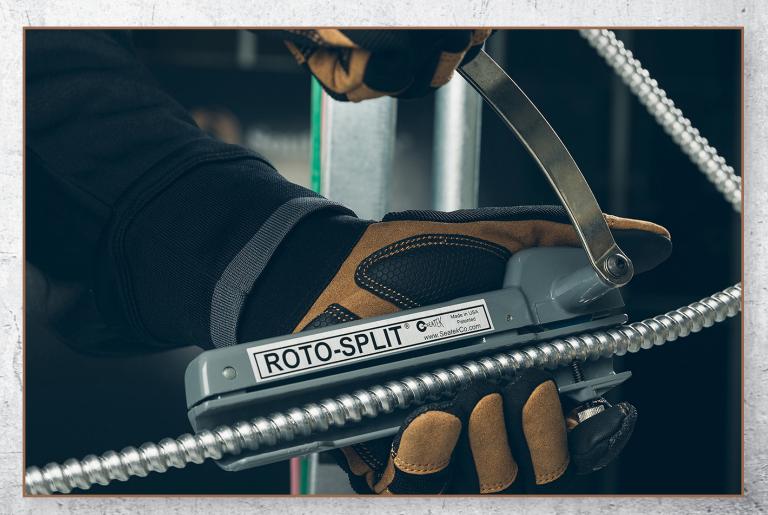

## RS-101A SUPER ROTO-SPLIT® CUTTER

The Seatek™ RS-101A will become your everyday cutter for MC Cable. It works great, and provides clean cuts with no sharp edges. There is a blade storage cartridge in the knob with room for up to 6 spare blades. It is durable and perfect for the electrician.

## **FEATURES & BENEFITS**

- Cuts and strips any armored cable from AWG 14-2 to 10-4 as well as AC, MC
   and HCF cables
- No adjustment after intial setting quick clamp lever does it all
- Make cuts quickly and easily in tight quarters
- Durable die cast epoxy-enameled body
- Blade storage cartridge in knob with storage for 6 blades