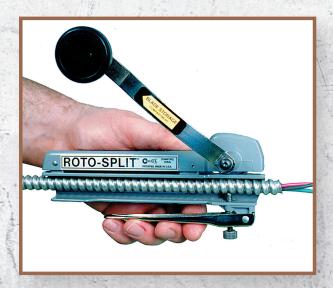

## RS-101A SUPER ROTO-SPLIT® CUTTER

The Seatek™ RS-101A will become your everyday cutter for MC Cable. It works great, and provides clean cuts with no sharp edges. There is a blade storage cartridge in the knob with room for up to 6 spare blades. It is durable and perfect for the electrician.

## **FEATURES & BENEFITS**

- Cuts and strips any armored cable from AWG 14-2 to 10-4 as well as AC, MC
   and HCF cables
- No adjustment after intial setting quick clamp lever does it all
- Make cuts quickly and easily in tight quarters
- Durable die cast epoxy-enameled body
- Blade storage cartridge in knob with storage for 6 blades