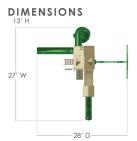

## DIMENSIONS

**ASSEMBLED:** DIMS: 27'W x 28'D x 13'H
DECK DIMS: 4' x 6' HEIGHT: 5'

SWING SET WEIGHT: 1,354 LBS.

PACKAGED:

PALLET DIMS: 144"W x 47"D x 66"H

PALLET WEIGHT: 1479 LBS.