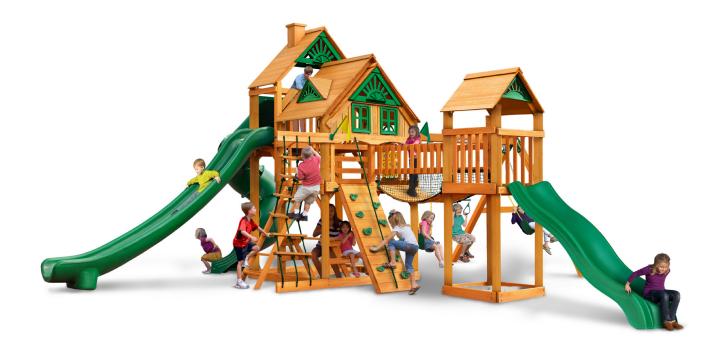

## Treasure Trove II Treehouse™

w/ Natural Cedar

## PLAYSET FEATURES

- Alpine Wave Slide™
- 7' Turbo Tube Slide™
- Commercial Grade
   14' Super Scoop Slide™
- Clatter Bridge & Tower with Mesh Panels
- Rock Wall with Climbing Rope
- Safe Entry Ladder
- Deluxe Rope Ladder
- Belt Swings 2
- Trapeze Swing
- Built-In Picnic Table
- Built-In Sandbox Area with Corner Seats
- Tic-Tac-Toe Panel
- Chalkboard Kit

- Play Telephone
- Jumbo Play Binoculars
- Steering Wheel
- Play Telescope
- Tongue & Groove Wood Roof featuring an Upper Level Treehouse with 2 Windows with Working Shutters, a Sunburst and a Chimney
- 4x4 Solid Cedar
   Posts & Main Beams
- 4x6 3-Position Swing Beam
- Patented A-Frame Bracket
- Grab Handles
- Flaa Kit
- Available in Cedar with a beautiful Amber Finish