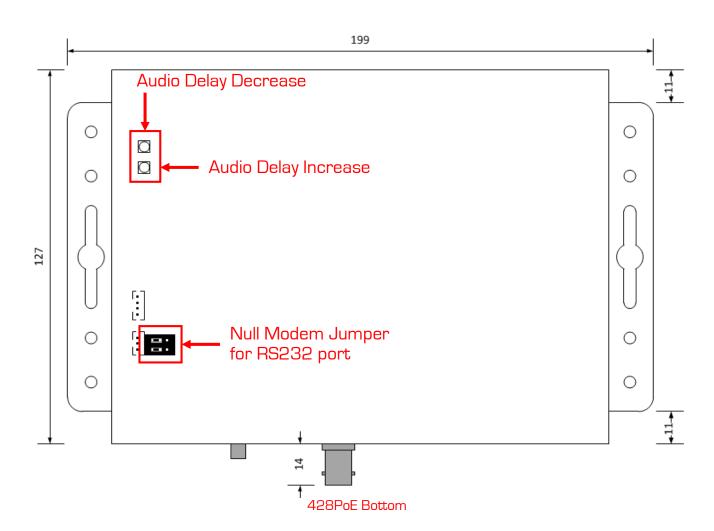

## The new standard in SDI matrix technology

The Just Add Power 2G+ SDI PoE Transmitter adds SDI support to the HD over IP system and has all of the features of 2G+:

- SD-/HD-/3G-SDI formats
- Stereo output with audio delay
- Local HDMI Loopout
- Null Modem-integrated RS232
- HDMI Pass-through

| Features                                       |  |  |
|------------------------------------------------|--|--|
| Compatible with all 2G products                |  |  |
| Locking HDMI cable                             |  |  |
| HDMI Pass-through                              |  |  |
| RS232 with integrated null modem               |  |  |
| Stereo audio output + 170ms audio delay        |  |  |
| All 2G features                                |  |  |
| Stereo or multi-channel audio                  |  |  |
| <ul> <li>Instant-seamless Switching</li> </ul> |  |  |
| Video Wall                                     |  |  |
| Image Pull                                     |  |  |
| 2-way RS232 control                            |  |  |
|                                                |  |  |

| Compliancy                  | HDCP & RoHS/FCC/CE                                                            |
|-----------------------------|-------------------------------------------------------------------------------|
| Operating Temp              | 0-60 °C / 32-140 °F                                                           |
| Supported<br>Resolutions    | Up to 1080p50/60 Hz<br>PC: 1920 x 1200<br>SDI: SD/HD/3G                       |
| Dimensions & Weight         | 199 x 31 x 127 mm<br>7.8" x 1.2" x 5.0"<br>0.54 kg / 1.2 lb                   |
| Ports                       | SDI In HDMI Out Ethernet connector 3.5mm Stereo Out 3.5mm RS232 w/ null modem |
| Bandwidth                   | Up to 150 Mbps                                                                |
| Power Supply (not included) | DC5V, 2A minimum<br>5.5mm/2.1mm, Positive tip                                 |
| РоЕ                         | 10 watts maximum                                                              |