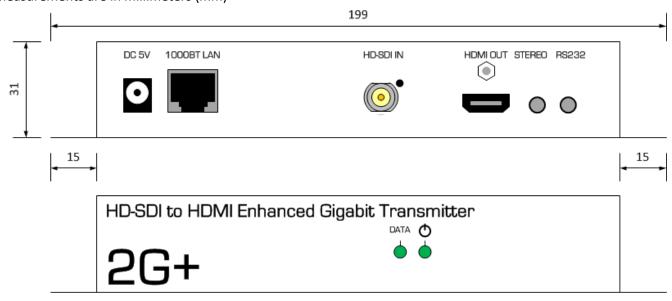

| Compliancy                  | HDCP & RoHS/FCC/CE                                                            |
|-----------------------------|-------------------------------------------------------------------------------|
| Operating Temp              | 0-60 °C / 32-140 °F                                                           |
| Supported<br>Resolutions    | Up to 1080p50/60 Hz<br>PC: 1920 x 1200<br>SDI: SD/HD/3G                       |
| Dimensions & Weight         | 199 x 31 x 127 mm<br>7.8" x 1.2" x 5.0"<br>0.54 kg / 1.2 lb                   |
| Ports                       | SDI In HDMI Out Ethernet connector 3.5mm Stereo Out 3.5mm RS232 w/ null modem |
| Bandwidth                   | Up to 150 Mbps                                                                |
| Power Supply (not included) | DC5V, 2A minimum<br>5.5mm/2.1mm, Positive tip                                 |
| РоЕ                         | 10 watts maximum                                                              |