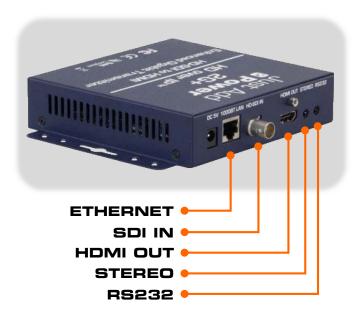

| Compliancy                  | HDCP & RoHS/FCC/CE                                                            |
|-----------------------------|-------------------------------------------------------------------------------|
| Operating Temp              | 0-60 °C / 32-140 °F                                                           |
| Supported<br>Resolutions    | Up to 1080p50/60 Hz<br>PC: 1920 x 1200<br>SDI: SD/HD/3G                       |
| Dimensions & Weight         | 199 x 31 x 127 mm<br>7.8" x 1.2" x 5.0"<br>0.54 kg / 1.2 lb                   |
| Ports                       | SDI In HDMI Out Ethernet connector 3.5mm Stereo Out 3.5mm RS232 w/ null modem |
| Bandwidth                   | Up to 150 Mbps                                                                |
| Power Supply (not included) | DC5V, 2A minimum<br>5.5mm/2.1mm, Positive tip                                 |
| РоЕ                         | 10 watts maximum                                                              |