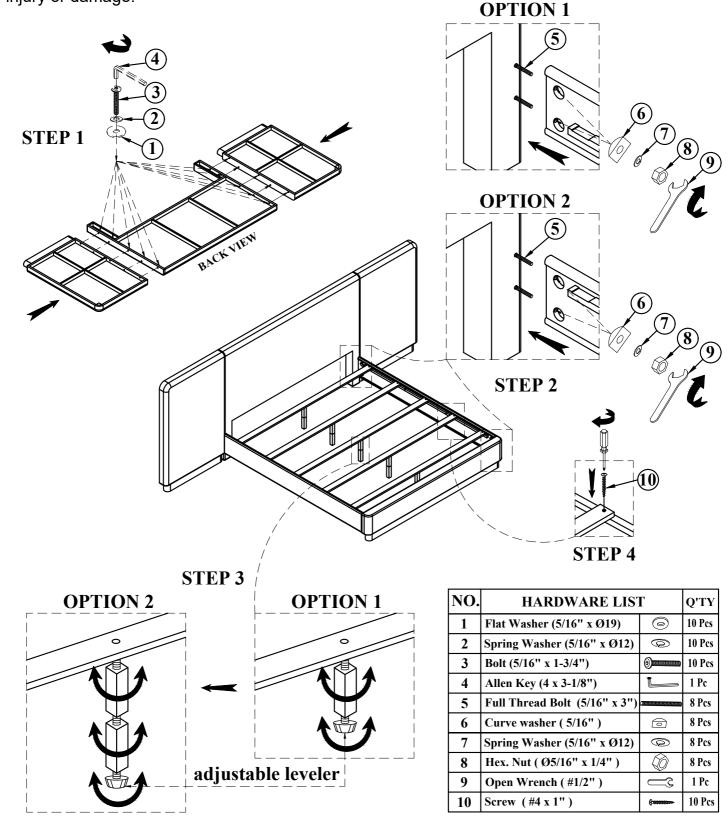

**Note:** Some furniture is heavy, it is recommended that two people assemble this item to avoid injury or damage.

! KEEP THESE INSTRUCTIONS FOR FUTURE REFERENCE!