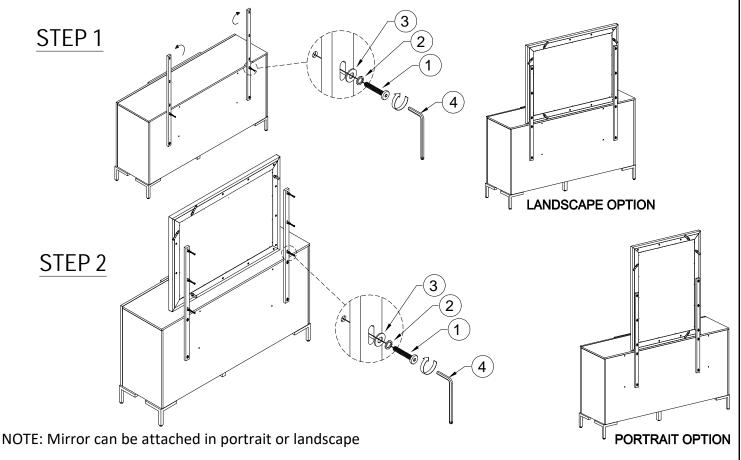

## TO ASSEMBLY:

STEP 1: Straighten up the support rail. Attach support rail to the dresser. Insert the flat washer (3), lock washer (2), with bolt (1) into the groove on the support to the dresser, tighten with allen wrench (4)

STEP 2: Attach support rail to mirror. Insert the flat washer (3), lock washer (2), with bolt (1) to support rail, tighten with allen wrench (4).

STEP 3: Assembly of the product is now completed.