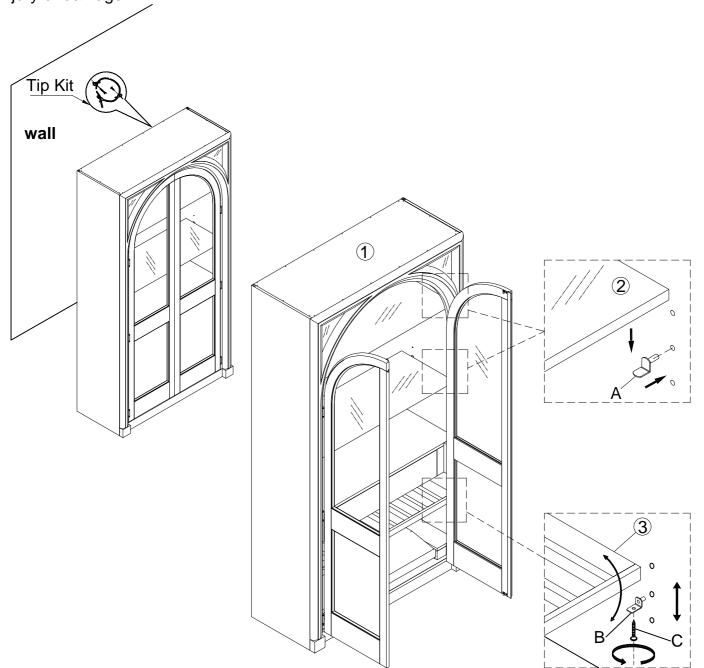

*Note:* Some furniture is heavy, it is recommended that two people assemble this item to avoid injury or damage.

| No. | Hardware List |             |   |  |
|-----|---------------|-------------|---|--|
| Α   | B             | Shelf Pin 1 | 4 |  |
| В   | 3             | Shelf Pin 2 | 4 |  |
| I   | Ø Marian      | Wood Screw  | 4 |  |
| G   | Ø             | Tip Kit     | 1 |  |

|   |   | Parts List            |   |
|---|---|-----------------------|---|
| 1 | A | Cabinet               | 1 |
| 2 |   | Glass shelf           | 2 |
| 3 |   | Reversible Wine shelf | 1 |