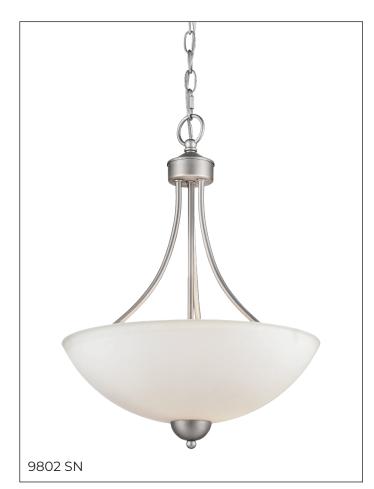

#### 9802 - TWO LIGHT PENDANT

Effortless design enhanced with elegant and sweeping lines is the hallmark of the Ivey Lake Collection. Classically etched white glass globes provide the perfect enhancement for this stately design line with finishes available in either matte black or satin nickel.

9802 MB