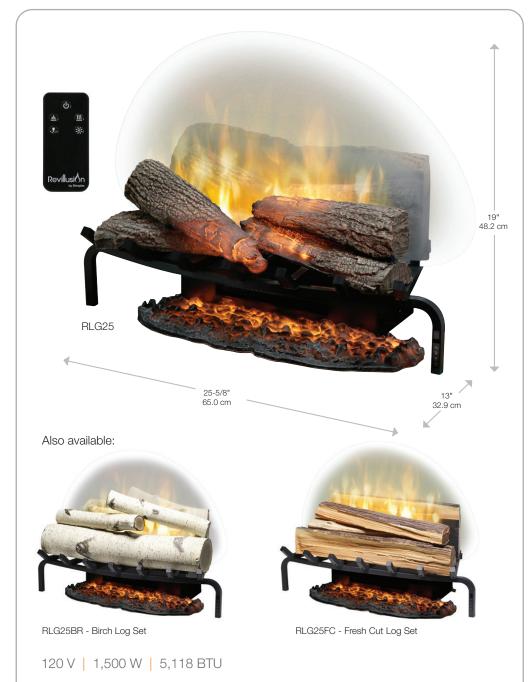

# **Revillusion®**

25" Plug-in Electric Realogs® Set

RLG25

More than the addition of new features, Revillusion is a completely new way of looking at fireplaces. Gaze through the lifelike flames to the back of the firebox, revealing the natural character that gives a wood-burning fireplace its charm. Enjoy the look of a fireplace cut straight from the pages of a magazine by choosing Revillusion; clearly a better fireplace.

# 25" Plug-in Electric Realogs® Set

## RLG25

| Model # | Description                                 | Lbs / Kg | UPC           | Wty*   | Carton Dimensions (WxHxD) |                    | Cube            |      |
|---------|---------------------------------------------|----------|---------------|--------|---------------------------|--------------------|-----------------|------|
|         |                                             |          |               |        | Inches                    | cm                 | ft <sup>3</sup> | m³   |
| RLG25   | 25" Plug-in Electric Realogs Set            |          | 781052 104686 | 2 yrs. | 28-3/8 x 18-1/8 x 15-1/8  | 72.0 x 46.0 x 38.2 | 4.5             | 0.13 |
| RLG25BR | 25" Plug-in Electric<br>- Birch Log Set     |          | 781052 130319 | 2 yrs. | 28-3/8 x 18-1/8 x 15-1/8  | 72.0 x 46.0 x 38.2 | 4.5             | 0.13 |
| RLG25FC | 25" Plug-in Electric<br>- Fresh Cut Log Set |          | 781052 130302 | 2 yrs. | 28-3/8 x 18-1/8 x 15-1/8  | 72.0 x 46.0 x 38.2 | 4.5             | 0.13 |

Realogs® Plus
A full grate of life-size hardwood-cast logs, tiered for greater depth.

Hidden Heat Fan-forced ceramic heater provides hidden comfort for small spaces.

All-season Flames
Enjoy the unique charm of a fireplace
365 days a year using the flames
without the heat.