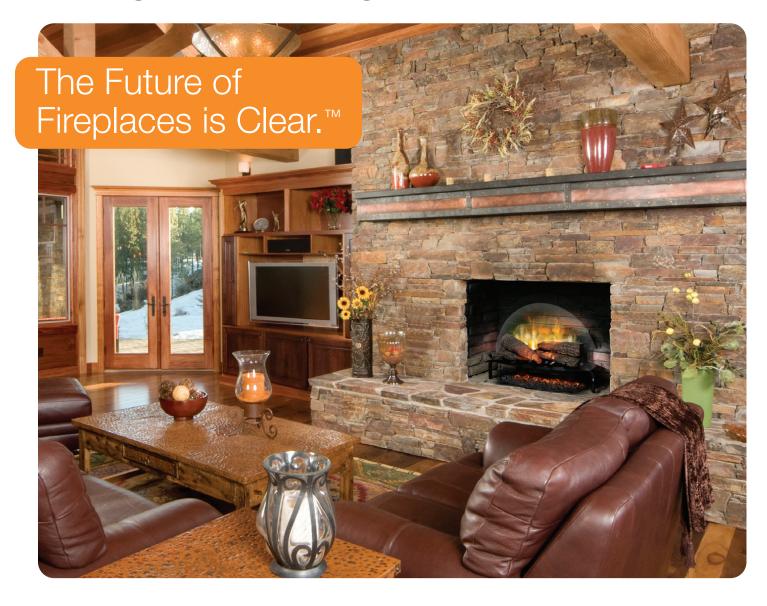

# **Dimplex**®

# **Revillusion®**

25" Plug-in Electric Realogs® Set

RLG25

More than the addition of new features, Revillusion is a completely new way of looking at fireplaces. Gaze through the lifelike flames to the back of the firebox, revealing the natural character that gives a wood-burning fireplace its charm. Enjoy the look of a fireplace cut straight from the pages of a magazine by choosing Revillusion; clearly a better fireplace.