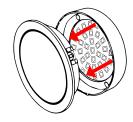

## **Surface Mount**

1. Remove Puck Light from housing by grasping the trim and firmly pulling.

2. Secure Puck Light to surface with 2 screws, included.

3. Snap lens back into place.