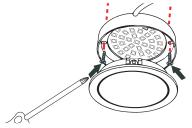

## **Surface Mount**

1. Remove Puck Light from housing by grasping the trim and firmly pulling.

2. Secure Puck Light to surface with 2 screws, included.

3. Snap lens back into place.