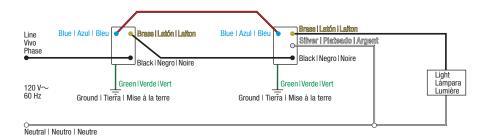

Image #18 — Dimmer with One Black Screw, One Brass Screw, One Blue Screw, and One Silver Screw in a 3-Way Application with a Companion Dimmer

Continued on next page...

Not sure this is the correct wiring for your Lutron product?

Not sure this is the correct wiring for your Lutron product?

LUTRON

For more information, refer to the Lutron DIY Wiring Tool or visit the Lutron Support Center.