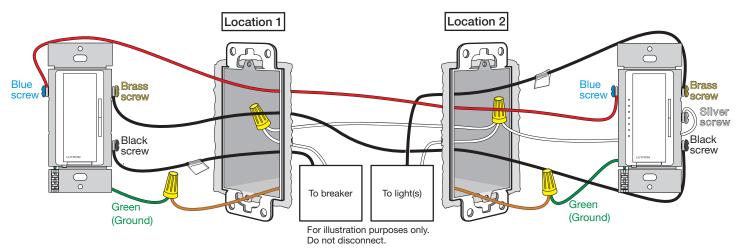

Image #18 — Dimmer with One Black Screw, One Brass Screw, One Blue Screw, and One Silver Screw in a 3-Way Application with a Companion Dimmer

Continued on next page...

Not sure this is the correct wiring for your Lutron product?

Not sure this is the correct wiring for your Lutron product?

LUTRON

For more information, refer to the Lutron DIY Wiring Tool or visit the Lutron Support Center.