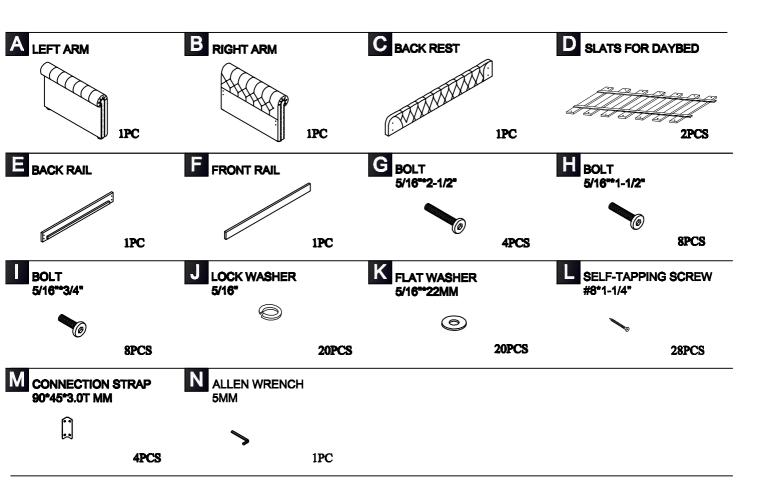

## Tufted Scroll Arm Chesterfield Daybed **ASSEMBLY INSTRUCTION**

This page lists all the contents included in the box. Please take the time to identify the hardware as well as the individual components to this product. As you unpack and prepare f or assembly, place the contents on a carpeted or padded area to protect them from damage.

### Tufted Scroll Arm Chesterfield Daybed and Trundle ASSEMBLY INSTRUCTION

This page lists all the contents included in the box. Please take the time to identify the hardware as well as the individual components to this product. As you unpack and prepare f or assembly, place the contents on a carpeted or padded area to protect them from damage.

# Trundle ASSEMBLY INSTRUCTION

This page lists all the contents included in the box. Please take the time to identify the hardware as well as the individual components to this product. As you unpack and prepare f or assembly, place the contents on a carpeted or padded area to protect them from damage.