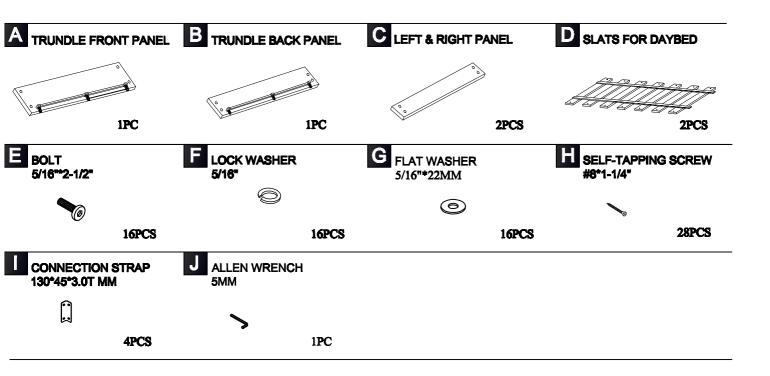

## Tufted Scroll Arm Chesterfield Daybed **ASSEMBLY INSTRUCTION**

This page lists all the contents included in the box. Please take the time to identify the hardware as well as the individual components to this product. As you unpack and prepare f or assembly, place the contents on a carpeted or padded area to protect them from damage.

### Tufted Scroll Arm Chesterfield Daybed and Trundle ASSEMBLY INSTRUCTION

This page lists all the contents included in the box. Please take the time to identify the hardware as well as the individual components to this product. As you unpack and prepare f or assembly, place the contents on a carpeted or padded area to protect them from damage.