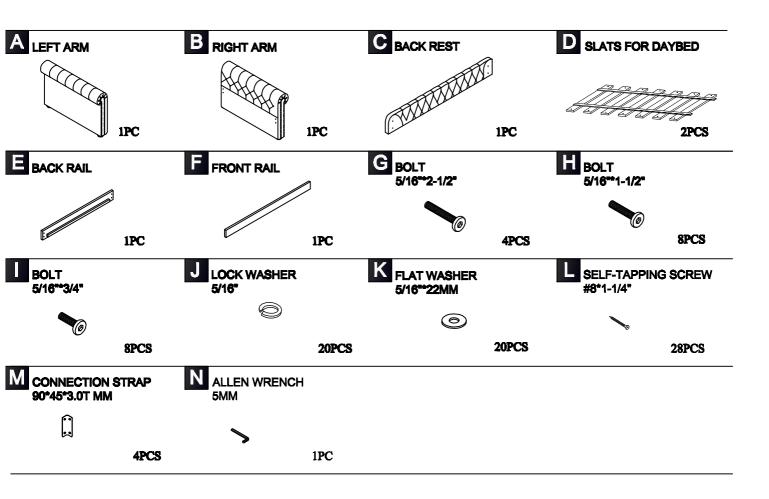

## Tufted Scroll Arm Chesterfield Daybed **ASSEMBLY INSTRUCTION**

This page lists all the contents included in the box. Please take the time to identify the hardware as well as the individual components to this product. As you unpack and prepare f or assembly, place the contents on a carpeted or padded area to protect them from damage.

### Tufted Scroll Arm Chesterfield Daybed and Trundle ASSEMBLY INSTRUCTION

This page lists all the contents included in the box. Please take the time to identify the hardware as well as the individual components to this product. As you unpack and prepare f or assembly, place the contents on a carpeted or padded area to protect them from damage.

# Trundle ASSEMBLY INSTRUCTION

This page lists all the contents included in the box. Please take the time to identify the hardware as well as the individual components to this product. As you unpack and prepare f or assembly, place the contents on a carpeted or padded area to protect them from damage.