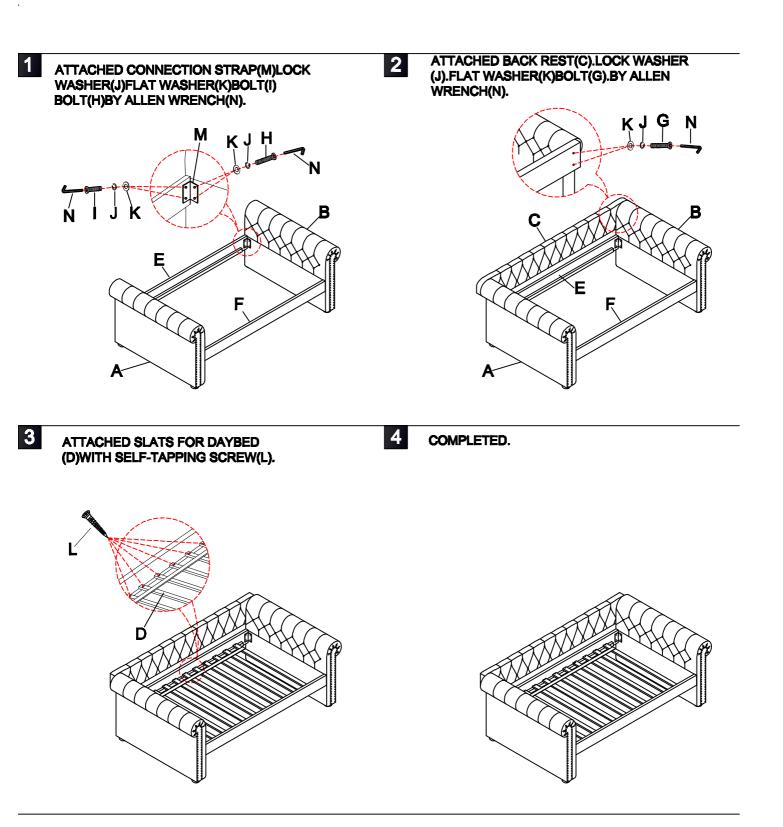

## Tufted Scroll Arm Chesterfield Daybed **ASSEMBLY INSTRUCTION**

This page lists all the contents included in the box. Please take the time to identify the hardware as well as the individual components to this product. As you unpack and prepare f or assembly, place the contents on a carpeted or padded area to protect them from damage.

### Tufted Scroll Arm Chesterfield Daybed and Trundle ASSEMBLY INSTRUCTION

This page lists all the contents included in the box. Please take the time to identify the hardware as well as the individual components to this product. As you unpack and prepare f or assembly, place the contents on a carpeted or padded area to protect them from damage.

# Trundle ASSEMBLY INSTRUCTION

This page lists all the contents included in the box. Please take the time to identify the hardware as well as the individual components to this product. As you unpack and prepare f or assembly, place the contents on a carpeted or padded area to protect them from damage.