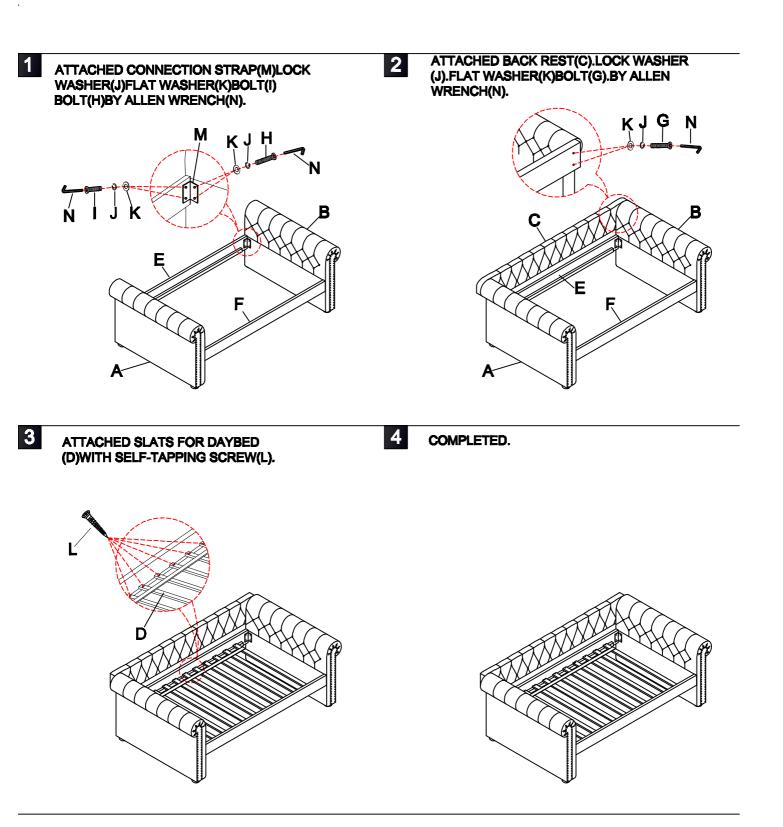

## Tufted Scroll Arm Chesterfield Daybed **ASSEMBLY INSTRUCTION**

This page lists all the contents included in the box. Please take the time to identify the hardware as well as the individual components to this product. As you unpack and prepare f or assembly, place the contents on a carpeted or padded area to protect them from damage.

### Tufted Scroll Arm Chesterfield Daybed and Trundle ASSEMBLY INSTRUCTION

This page lists all the contents included in the box. Please take the time to identify the hardware as well as the individual components to this product. As you unpack and prepare f or assembly, place the contents on a carpeted or padded area to protect them from damage.