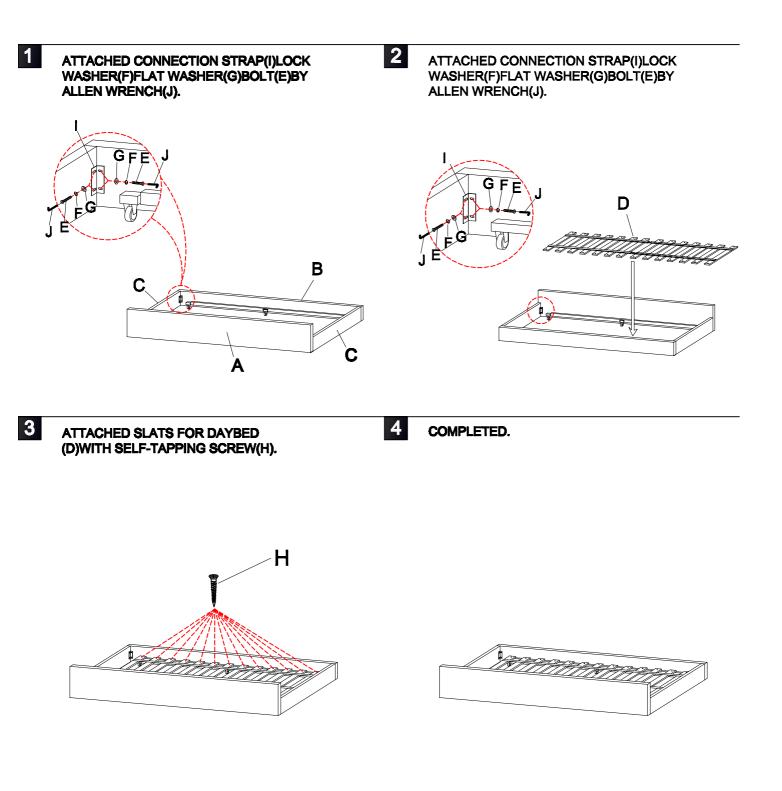

# Trundle ASSEMBLY INSTRUCTION

This page lists all the contents included in the box. Please take the time to identify the hardware as well as the individual components to this product. As you unpack and prepare f or assembly, place the contents on a carpeted or padded area to protect them from damage.