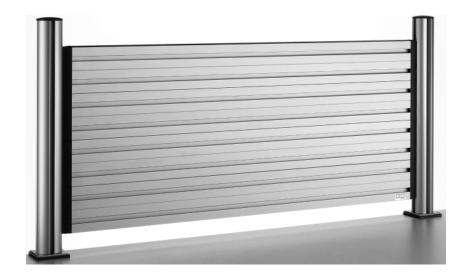

## **Novus SlatWall 1200**

974+1205+000

Novus SlatWalls are designed for custom placement of monitor arms and organization accessories. German engineered for durability, they feature aluminum construction, TSS columns with clamps for mounting stability, and are compatible with Novus monitor arms and organizational accessories.

- Designed to maximize space by lifting monitors and accessories off the desk
- Aluminum construction for strength
- System Clamp mounts for stability
- German engineered for durability