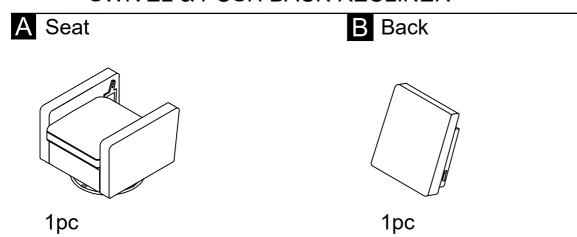

## **SWIVEL & PUSH BACK RECLINER**

This page list all the contents included in the box. Please take the time to identify the hardware as well as the individual components to this product. As you unpack and prepare for assembly, place the contents on a carpeted or padded area to protect them from damage.