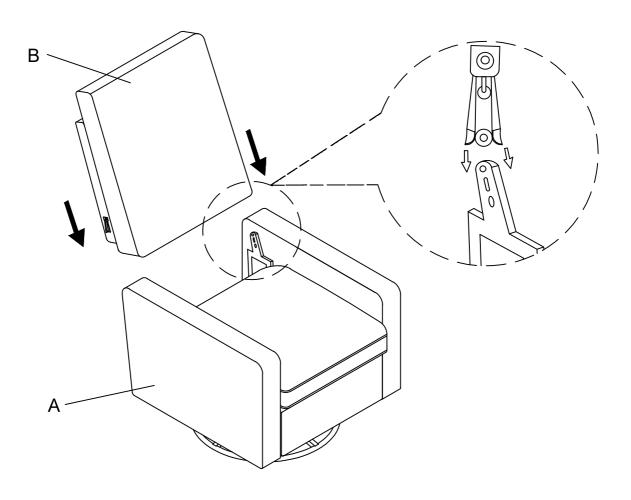

## **ASSEMBLY INSTRUCTION**

## **SWIVEL & PUSH BACK RECLINER**







This page list all the contents included in the box. Please take the time to identify the hardware as well as the individual components to this product. As you unpack and prepare for assembly, place the contents on a carpeted or padded area to protect them from damage.





## **Cleaning & Care**

Treat surface with care. Surface is resistant to scratches but is not scratch resistant. Clean surfaces with a dry or damp soft cloth. Do not use abrasive cleaners. Hardware may loosen over time. Periodically check that all connections are tight.