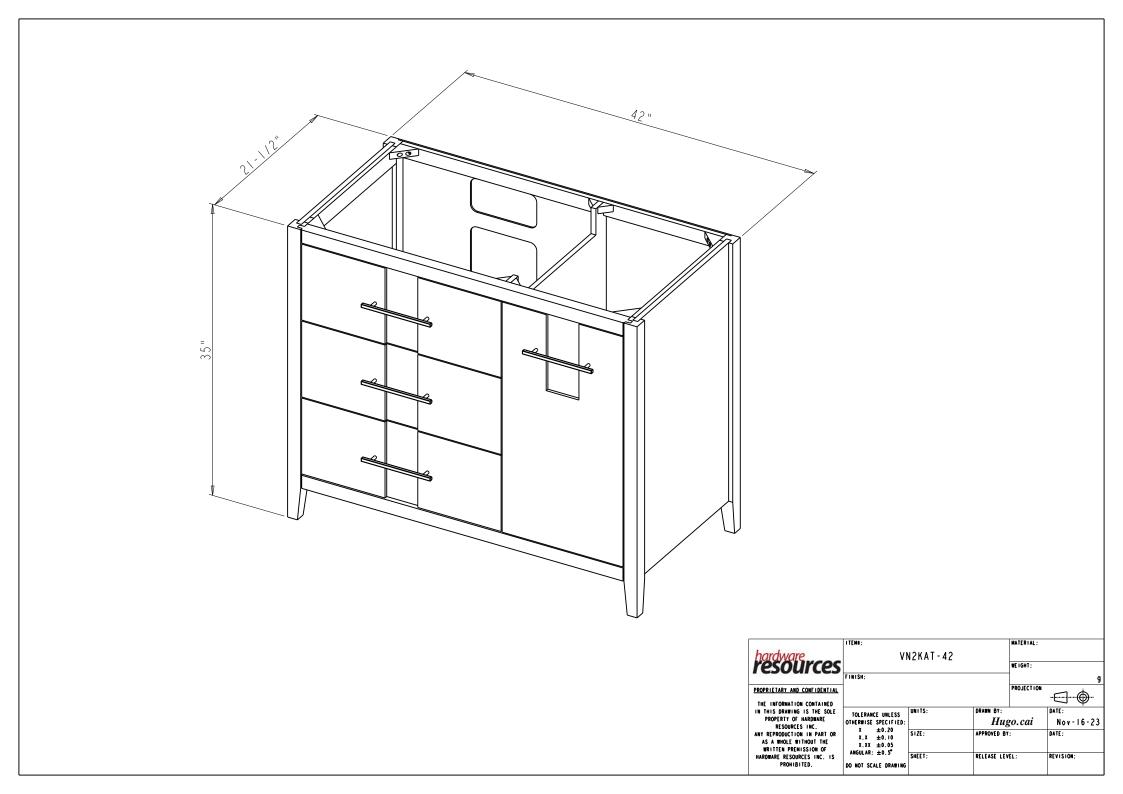

## Specification:

- I. Material: MDF + Plywood + Birch
- 2. Finish: See Table
- 3. Hardware: See Table
- 4. Slides: USE58-300-18 + USCLIP2ND-4W( 3 Set )
- 5. Hinge: 700.0536.25 + 600.1234.05 ( 2 Set )

700.0537.25 + 600.1234.05 ( 2 Set )

6. The tolerance is +/- I/8"

|                                                                                                                                                                                       | ITENO;                                                                                                                   |        |                    | MATERIAL:                 |                    |
|---------------------------------------------------------------------------------------------------------------------------------------------------------------------------------------|--------------------------------------------------------------------------------------------------------------------------|--------|--------------------|---------------------------|--------------------|
| resources                                                                                                                                                                             | VN2KAT-42<br>Finish:                                                                                                     |        |                    | WE IGHT:  9    PROJECTION |                    |
| PROPRIETARY AND CONFIDENTIAL<br>THE INFORMATION CONTAINED                                                                                                                             |                                                                                                                          |        |                    |                           |                    |
| IN THIS DRAWING IS THE SOLE<br>PROPERTY OF HARDWARE<br>RESOURCES INC.<br>ANY REPRODUCTION IN PART OR<br>AS A WHOLE WITHOUT THE<br>WRITTEN PREMISSION OF<br>HARDWARE RESOURCES INC. IS | TOLERANCE UNLESS<br>OTHERWISE SPECIFIED;<br>X ±0.20<br>X.X ±0.10<br>X.XX ±0.05<br>ANGULAR: ±0.5°<br>DO MOT SCALE DRAWING | UNITS; | DRAWN BY:<br>Tony. | Huang                     | DATE:<br>Nov-22-21 |
|                                                                                                                                                                                       |                                                                                                                          | SIZE:  | APPROVED BY:       |                           | DATE:              |
|                                                                                                                                                                                       |                                                                                                                          | SHEET; | RELEASE LEV        | EL:                       | REVISION;          |