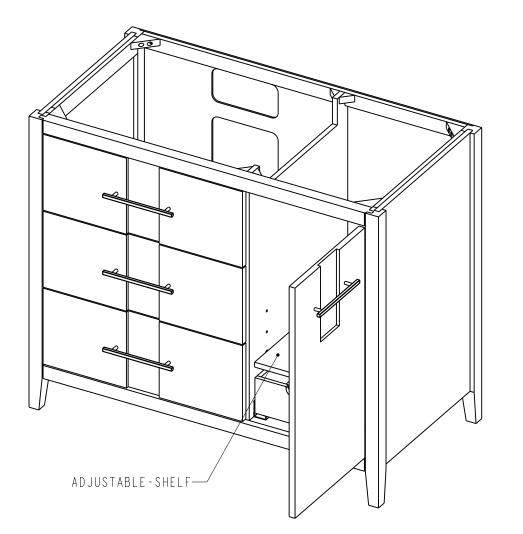

## Specification:

- I. Material: MDF + Plywood + Birch
- 2. Finish: See Table
- 3. Hardware: See Table
- 4. Slides: USE58-300-18 + USCLIP2ND-4W( 3 Set )
- 5. Hinge: 700.0536.25 + 600.1234.05 ( 2 Set )

700.0537.25 + 600.1234.05 ( 2 Set )

6. The tolerance is +/- I/8"

|                                                                                                                                                                                       | ITENO;                                                                                                                   |        |                    | MATERIAL:                 |                    |
|---------------------------------------------------------------------------------------------------------------------------------------------------------------------------------------|--------------------------------------------------------------------------------------------------------------------------|--------|--------------------|---------------------------|--------------------|
| resources                                                                                                                                                                             | VN2KAT-42<br>Finish:                                                                                                     |        |                    | WE IGHT:  9    PROJECTION |                    |
| PROPRIETARY AND CONFIDENTIAL<br>THE INFORMATION CONTAINED                                                                                                                             |                                                                                                                          |        |                    |                           |                    |
| IN THIS DRAWING IS THE SOLE<br>PROPERTY OF HARDWARE<br>RESOURCES INC.<br>ANY REPRODUCTION IN PART OR<br>AS A WHOLE WITHOUT THE<br>WRITTEN PREMISSION OF<br>HARDWARE RESOURCES INC. IS | TOLERANCE UNLESS<br>OTHERWISE SPECIFIED;<br>X ±0.20<br>X.X ±0.10<br>X.XX ±0.05<br>ANGULAR: ±0.5°<br>DO MOT SCALE DRAWING | UNITS; | DRAWN BY:<br>Tony. | Huang                     | DATE:<br>Nov-22-21 |
|                                                                                                                                                                                       |                                                                                                                          | SIZE:  | APPROVED BY:       |                           | DATE:              |
|                                                                                                                                                                                       |                                                                                                                          | SHEET; | RELEASE LEV        | EL:                       | REVISION;          |