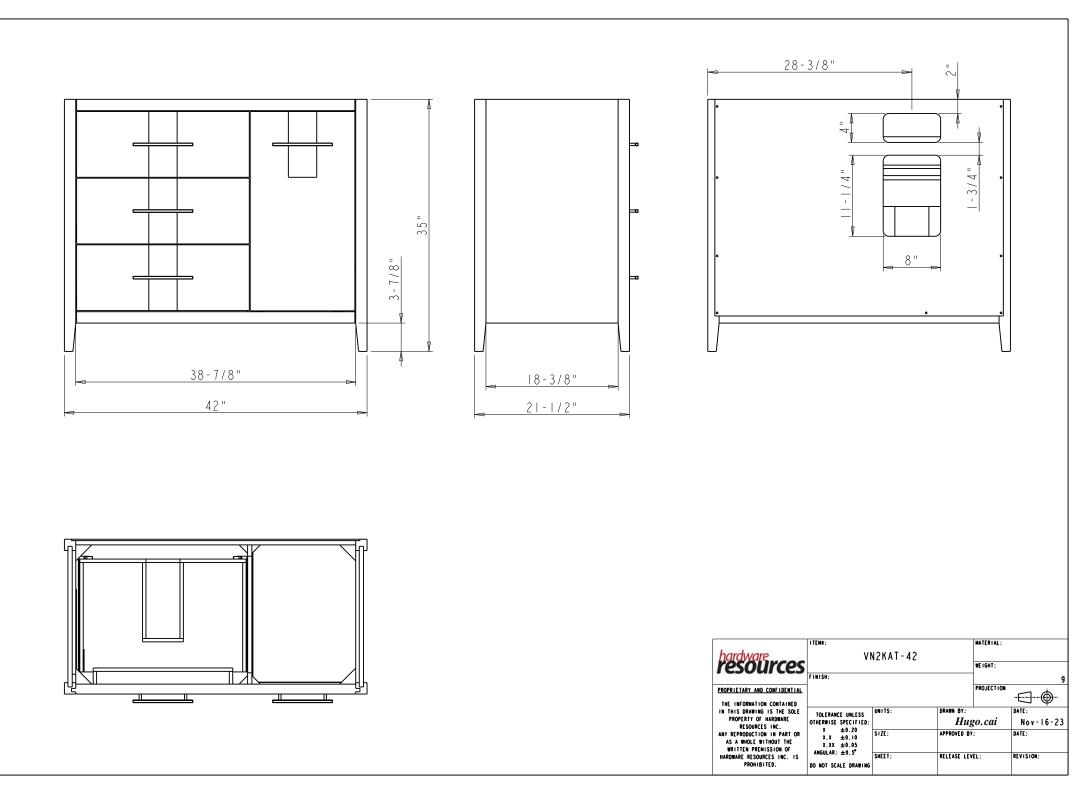

## Specification:

- I. Material: MDF + Plywood + Birch
- 2. Finish: See Table
- 3. Hardware: See Table
- 4. Slides: USE58-300-18 + USCLIP2ND-4W( 3 Set )
- 5. Hinge: 700.0536.25 + 600.1234.05 ( 2 Set )

700.0537.25 + 600.1234.05 ( 2 Set )

6. The tolerance is +/- I/8"

|                                                                                                                                                                                       | ITENO;                                                                                                                   |        |                    | MATERIAL:                 |                    |
|---------------------------------------------------------------------------------------------------------------------------------------------------------------------------------------|--------------------------------------------------------------------------------------------------------------------------|--------|--------------------|---------------------------|--------------------|
| resources                                                                                                                                                                             | VN2KAT-42<br>Finish:                                                                                                     |        |                    | WE IGHT:  9    PROJECTION |                    |
| PROPRIETARY AND CONFIDENTIAL<br>THE INFORMATION CONTAINED                                                                                                                             |                                                                                                                          |        |                    |                           |                    |
| IN THIS DRAWING IS THE SOLE<br>PROPERTY OF HARDWARE<br>RESOURCES INC.<br>ANY REPRODUCTION IN PART OR<br>AS A WHOLE WITHOUT THE<br>WRITTEN PREMISSION OF<br>HARDWARE RESOURCES INC. IS | TOLERANCE UNLESS<br>OTHERWISE SPECIFIED;<br>X ±0.20<br>X.X ±0.10<br>X.XX ±0.05<br>ANGULAR: ±0.5°<br>DO MOT SCALE DRAWING | UNITS; | DRAWN BY:<br>Tony. | Huang                     | DATE:<br>Nov-22-21 |
|                                                                                                                                                                                       |                                                                                                                          | SIZE:  | APPROVED BY:       |                           | DATE:              |
|                                                                                                                                                                                       |                                                                                                                          | SHEET; | RELEASE LEV        | EL:                       | REVISION;          |