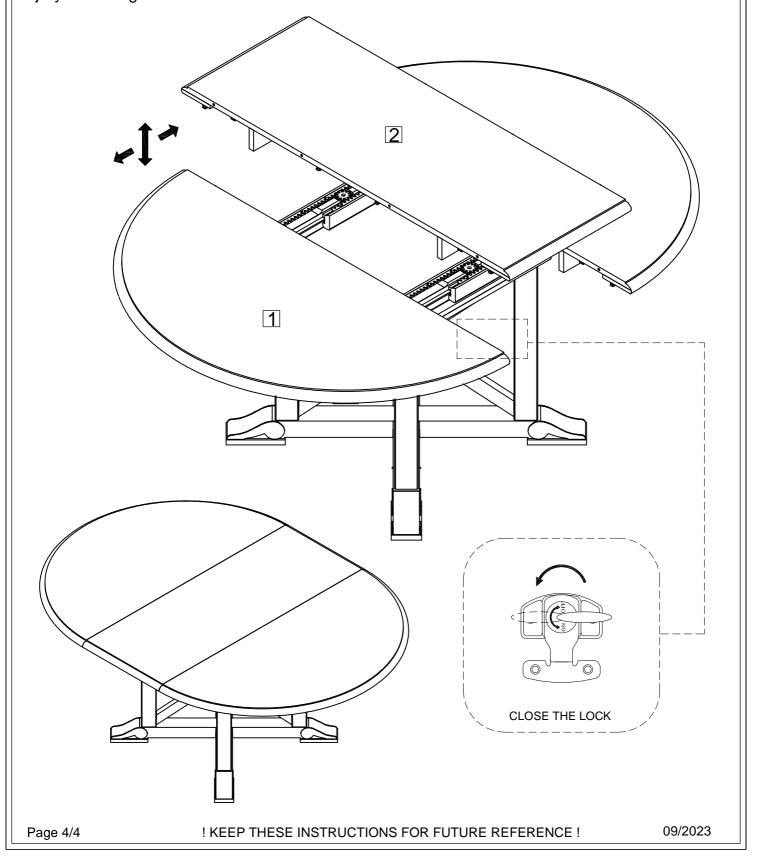

*Note:* Some furniture is heavy, it is recommended that two people assemble this item to avoid injury or damage.