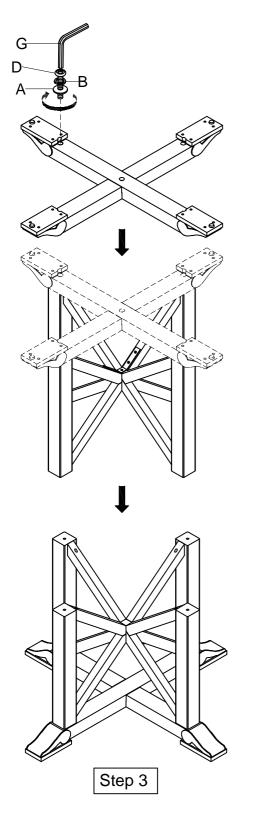

| Parts List |            |                   |   |  |
|------------|------------|-------------------|---|--|
| 1          | $\bigcirc$ | Table Top         | 1 |  |
| 2          |            | Leaf              | 1 |  |
| 3          | M          | Center Frame      | 1 |  |
| 4          | D          | Side Frame        | 2 |  |
| 5          | $\Diamond$ | Mounting Plate    | 1 |  |
| 6          |            | Upper bottom base | 1 |  |
| 7          |            | Lower bottom base | 1 |  |

*Note:* Some furniture is heavy, it is recommended that two people assemble this item to avoid injury or damage.

| No. | Hardware List |                                            |    |
|-----|---------------|--------------------------------------------|----|
| Α   | 0             | $\frac{5}{16}$ " Flat Washer               | 17 |
| В   | •             | $\frac{5}{16}$ " Lock Washer               | 17 |
| С   |               | $\frac{5}{16}$ " x 1- $\frac{1}{4}$ " Bolt | 13 |
| D   | 9             | $\frac{5}{16}$ " x 2- $\frac{1}{2}$ " Bolt | 4  |
| Е   | <b>Omm</b>    | Wood Screw                                 | 5  |
| F   | - Pil         | Support bracket                            | 1  |
| G   |               | 4mm Allen Wrench                           | 1  |