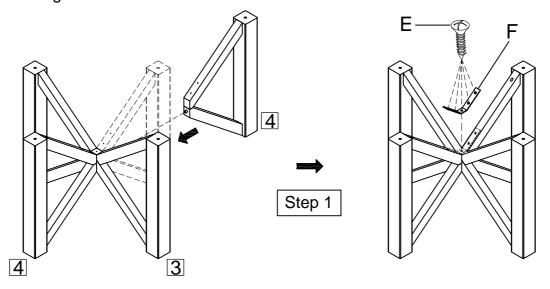

| Parts List |            |                   |   |  |
|------------|------------|-------------------|---|--|
| 1          | $\bigcirc$ | Table Top         | 1 |  |
| 2          |            | Leaf              | 1 |  |
| 3          | M          | Center Frame      | 1 |  |
| 4          | D          | Side Frame        | 2 |  |
| 5          | $\Diamond$ | Mounting Plate    | 1 |  |
| 6          |            | Upper bottom base | 1 |  |
| 7          |            | Lower bottom base | 1 |  |

*Note:* Some furniture is heavy, it is recommended that two people assemble this item to avoid injury or damage.

| No. | Hardware List |                                            |    |
|-----|---------------|--------------------------------------------|----|
| Α   | 0             | $\frac{5}{16}$ " Flat Washer               | 17 |
| В   | •             | $\frac{5}{16}$ " Lock Washer               | 17 |
| С   |               | $\frac{5}{16}$ " x 1- $\frac{1}{4}$ " Bolt | 13 |
| D   | 9             | $\frac{5}{16}$ " x 2- $\frac{1}{2}$ " Bolt | 4  |
| Е   | <b>Omm</b>    | Wood Screw                                 | 5  |
| F   | - Pil         | Support bracket                            | 1  |
| G   |               | 4mm Allen Wrench                           | 1  |