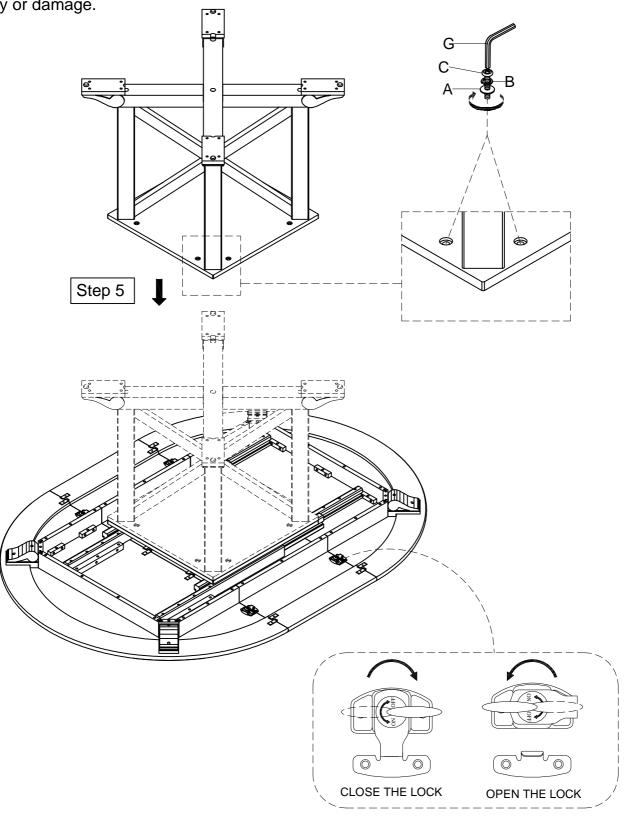

*Note:* Some furniture is heavy, it is recommended that two people assemble this item to avoid

injury or damage.

Thank you for purchasing this quality product from A.R.T. Furniture. Be sure to check all packing material for parts which may have come loose inside the carton during shipment. Identify and count all parts and compare with the parts list below.

*Note:* Some furniture is heavy, it is recommended that two people assemble this item to avoid injury or damage.