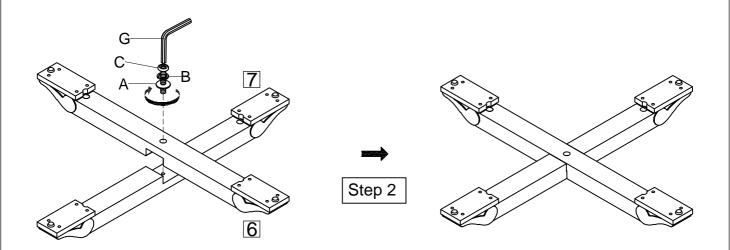

| Parts List |            |                   |   |  |
|------------|------------|-------------------|---|--|
| 1          | $\bigcirc$ | Table Top         | 1 |  |
| 2          |            | Leaf              | 1 |  |
| 3          | M          | Center Frame      | 1 |  |
| 4          | D          | Side Frame        | 2 |  |
| 5          | $\Diamond$ | Mounting Plate    | 1 |  |
| 6          |            | Upper bottom base | 1 |  |
| 7          |            | Lower bottom base | 1 |  |

*Note:* Some furniture is heavy, it is recommended that two people assemble this item to avoid injury or damage.

| No. | Hardware List |                                            |    |
|-----|---------------|--------------------------------------------|----|
| Α   | 0             | $\frac{5}{16}$ " Flat Washer               | 17 |
| В   | •             | $\frac{5}{16}$ " Lock Washer               | 17 |
| С   |               | $\frac{5}{16}$ " x 1- $\frac{1}{4}$ " Bolt | 13 |
| D   | 9             | $\frac{5}{16}$ " x 2- $\frac{1}{2}$ " Bolt | 4  |
| Е   | <b>Omm</b>    | Wood Screw                                 | 5  |
| F   | - Pil         | Support bracket                            | 1  |
| G   |               | 4mm Allen Wrench                           | 1  |