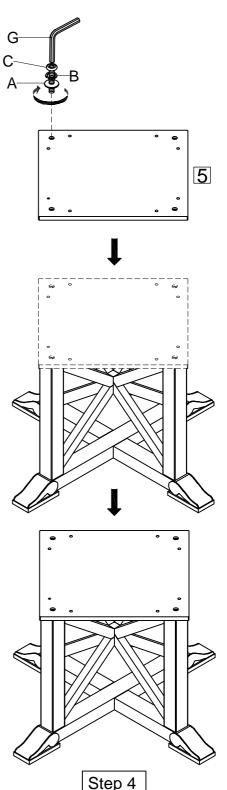

| Parts List |            |                   |   |  |
|------------|------------|-------------------|---|--|
| 1          | $\bigcirc$ | Table Top         | 1 |  |
| 2          |            | Leaf              | 1 |  |
| 3          | M          | Center Frame      | 1 |  |
| 4          | D          | Side Frame        | 2 |  |
| 5          | $\Diamond$ | Mounting Plate    | 1 |  |
| 6          |            | Upper bottom base | 1 |  |
| 7          |            | Lower bottom base | 1 |  |

*Note:* Some furniture is heavy, it is recommended that two people assemble this item to avoid injury or damage.

| No. | Hardware List |                                            |    |
|-----|---------------|--------------------------------------------|----|
| Α   | 0             | $\frac{5}{16}$ " Flat Washer               | 17 |
| В   | •             | $\frac{5}{16}$ " Lock Washer               | 17 |
| С   |               | $\frac{5}{16}$ " x 1- $\frac{1}{4}$ " Bolt | 13 |
| D   | 9             | $\frac{5}{16}$ " x 2- $\frac{1}{2}$ " Bolt | 4  |
| Е   | <b>Omm</b>    | Wood Screw                                 | 5  |
| F   | - Pil         | Support bracket                            | 1  |
| G   |               | 4mm Allen Wrench                           | 1  |