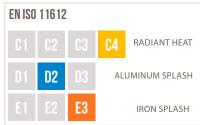

# **50" ALUMINIZED CARBON PARA-ARAMID BLEND OPEN BACK COAT**

Foundry Protection

**BENEFITS & APPLICATIONS** 

- Made for molten metal / foundry work and other high heat applications
- Aluminized carbon para-aramid blend combines the strength, flexibility, heat resistance, and cut and abrasion resistance of carbon para-aramid blend with the radiant heat protection of aluminized fabrics.
- Passes ASTM F955 test for both molten iron and aluminum splash
- Achieves high performance ratings according to European EN ISO 11632 standard for radiant heat, aluminum splash, and iron splash (C4, D2, and E3, respectively).