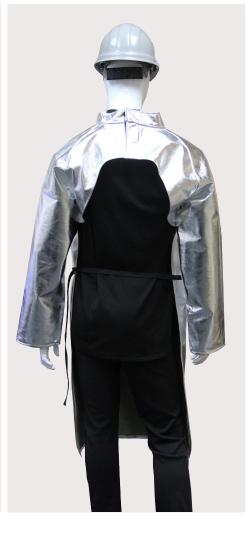

# **50" ALUMINIZED CARBON PARA-ARAMID BLEND OPEN BACK COAT**

Foundry Protection

**BENEFITS & APPLICATIONS** 

- Made for molten metal / foundry work and other high heat applications
- Aluminized carbon para-aramid blend combines the strength, flexibility, heat resistance, and cut and abrasion resistance of carbon para-aramid blend with the radiant heat protection of aluminized fabrics.
- Passes ASTM F955 test for both molten iron and aluminum splash
- Achieves high performance ratings according to European EN ISO 11632 standard for radiant heat, aluminum splash, and iron splash (C4, D2, and E3, respectively).

### **FEATURES**

- 50" length
- Made from 19 oz. / sq. yd. aluminized carbon para-aramid blend
- Velcro® tab closure in back of neck and upper back
- Snap / buckle webbing strap to secure coat around waist
- Stand-up collar lined with green FR cotton
- Open back provides more cooling and ventilation for user
- Good coat design for foundry settings where the molten metal splash faces front of body, with little or no exposure to the back