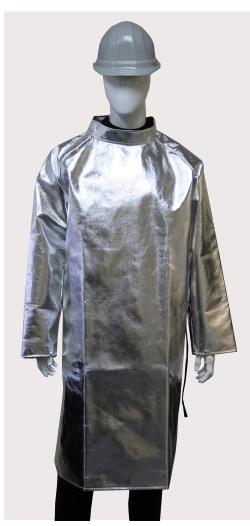

# **50" ALUMINIZED CARBON PARA-ARAMID BLEND OPEN BACK COAT**

Foundry Protection

**BENEFITS & APPLICATIONS** 

- Made for molten metal / foundry work and other high heat applications
- Aluminized carbon para-aramid blend combines the strength, flexibility, heat resistance, and cut and abrasion resistance of carbon para-aramid blend with the radiant heat protection of aluminized fabrics.
- Passes ASTM F955 test for both molten iron and aluminum splash
- Achieves high performance ratings according to European EN ISO 11632 standard for radiant heat, aluminum splash, and iron splash (C4, D2, and E3, respectively).

### **FEATURES**

- 50" length
- Made from 19 oz. / sq. yd. aluminized carbon para-aramid blend
- Velcro® tab closure in back of neck and upper back
- Snap / buckle webbing strap to secure coat around waist
- Stand-up collar lined with green FR cotton
- Open back provides more cooling and ventilation for user
- Good coat design for foundry settings where the molten metal splash faces front of body, with little or no exposure to the back