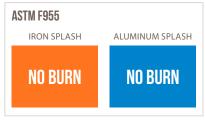

# **50" ALUMINIZED CARBON PARA-ARAMID BLEND OPEN BACK COAT**

Foundry Protection

**BENEFITS & APPLICATIONS** 

- Made for molten metal / foundry work and other high heat applications
- Aluminized carbon para-aramid blend combines the strength, flexibility, heat resistance, and cut and abrasion resistance of carbon para-aramid blend with the radiant heat protection of aluminized fabrics.
- Passes ASTM F955 test for both molten iron and aluminum splash
- Achieves high performance ratings according to European EN ISO 11632 standard for radiant heat, aluminum splash, and iron splash (C4, D2, and E3, respectively).

## **FABRIC TEST DATA**