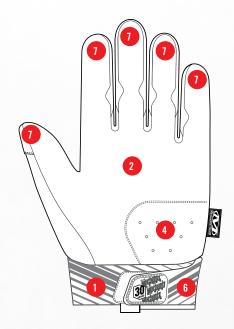

## **FEATURES**

- 1 Optimized fit helps reduce fatigue while delivering increased durability.
- 2 Enhanced abrasion resistance.
- Welded TPR fingertip overlays for additional pinch and impact protection.
- 4 D30® anti-vibe palm padding provides additional protection from vibrations and impact.
- Trekdry® stretch material on back of hand mitigates perspiration.
- 6 4-way stretch molded wrist panel.
- Touchscreen capable synthetic leather provides the perfect blend of dexterity and durability.