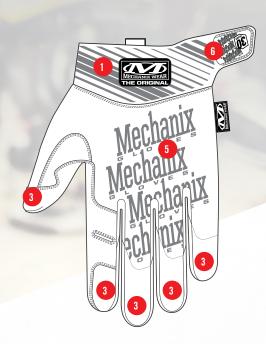

## **FEATURES**

- 1 Optimized fit helps reduce fatigue while delivering increased durability.
- 2 Enhanced abrasion resistance.
- Welded TPR fingertip overlays for additional pinch and impact protection.
- 4 D30® anti-vibe palm padding provides additional protection from vibrations and impact.
- Trekdry® stretch material on back of hand mitigates perspiration.
- 6 4-way stretch molded wrist panel.
- Touchscreen capable synthetic leather provides the perfect blend of dexterity and durability.