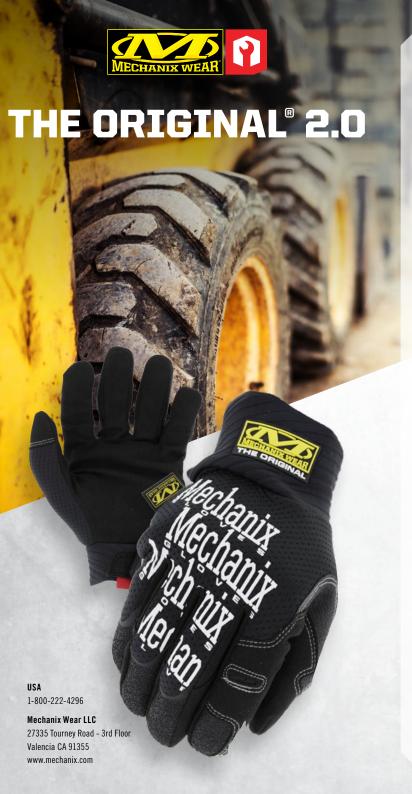

## **MULTIPURPOSE HAND PROTECTION**

We just upgraded the most trusted glove in the industry to provide even more proven performance and protection than ever before. The newly designed Original® Plus delivers a lighter glove with enhanced protection and optimized fit to meet the modern demands of today's workers.