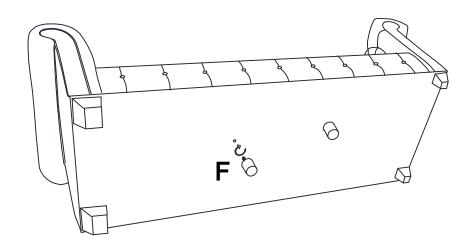

Assembly the Plastic Leg (F) at the bottom of Seat Frame (A) as picture showing.

Hook on the Back Frame (B) to Left Panel (C) & Right Panel (D) properly.

4

Place Seat Cushion (E) on the chair properly. The assembly is complete.