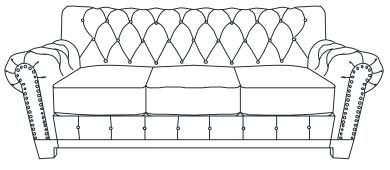

Assembly the Plastic Leg (F) at the bottom of Seat Frame (A) as picture showing.

Hook on the Back Frame (B) to Left Panel (C) & Right Panel (D) properly.

4

Place Seat Cushion (E) on the chair properly. The assembly is complete.