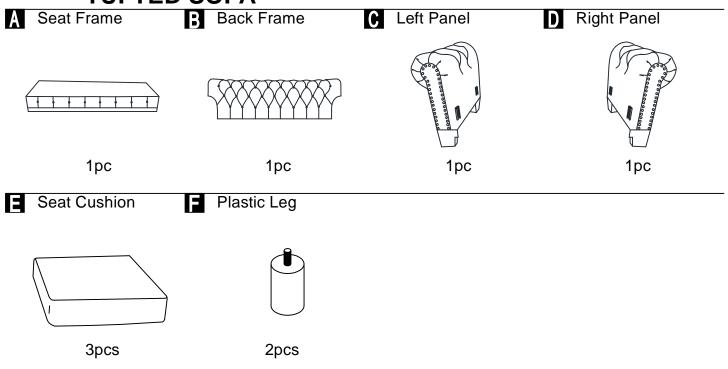

## **TUFTED SOFA**

This page lists all the contents included in the box. As you unpack and prepare for assembly, place the contents on a carpeted or padded area to protect them from damage.

1

Hook on the Left Panel (C) & Right Panel (D) to Seat Frame (A) properly.