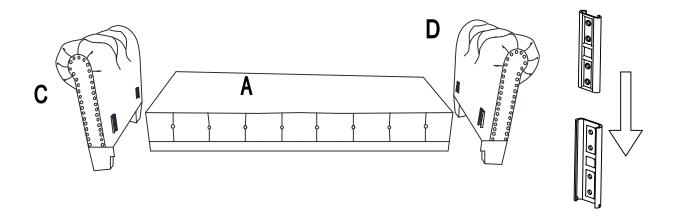

## **TUFTED SOFA**

This page lists all the contents included in the box. As you unpack and prepare for assembly, place the contents on a carpeted or padded area to protect them from damage.

1

Hook on the Left Panel (C) & Right Panel (D) to Seat Frame (A) properly.