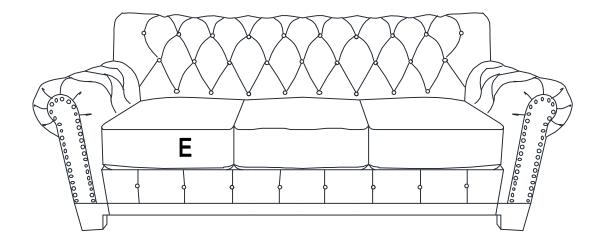

Assembly the Plastic Leg (F) at the bottom of Seat Frame (A) as picture showing.

Hook on the Back Frame (B) to Left Panel (C) & Right Panel (D) properly.

4

Place Seat Cushion (E) on the chair properly. The assembly is complete.