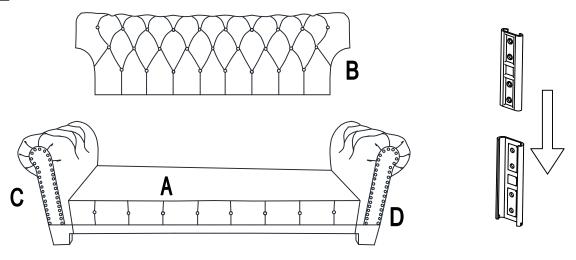

## **TUFTED SOFA**

This page lists all the contents included in the box. As you unpack and prepare for assembly, place the contents on a carpeted or padded area to protect them from damage.

1

Hook on the Left Panel (C) & Right Panel (D) to Seat Frame (A) properly.

Assembly the Plastic Leg (F) at the bottom of Seat Frame (A) as picture showing.

Hook on the Back Frame (B) to Left Panel (C) & Right Panel (D) properly.

4

Place Seat Cushion (E) on the chair properly. The assembly is complete.