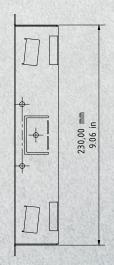

Failure to do so will result in warranty being declined.

General tolerance DIN/EN 2768 -mK Wall cut-out dimension +4 mm/0.15 in