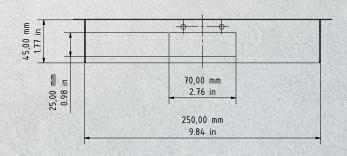

Failure to do so will result in warranty being declined.

General tolerance DIN/EN 2768 -mK Wall cut-out dimension +4 mm/0.15 in