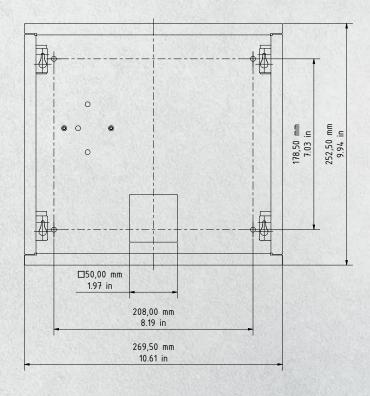

Failure to do so will result in warranty being declined.

General tolerance DIN/EN 2768 -mK Wall cut-out dimension +4 mm/0.15 in